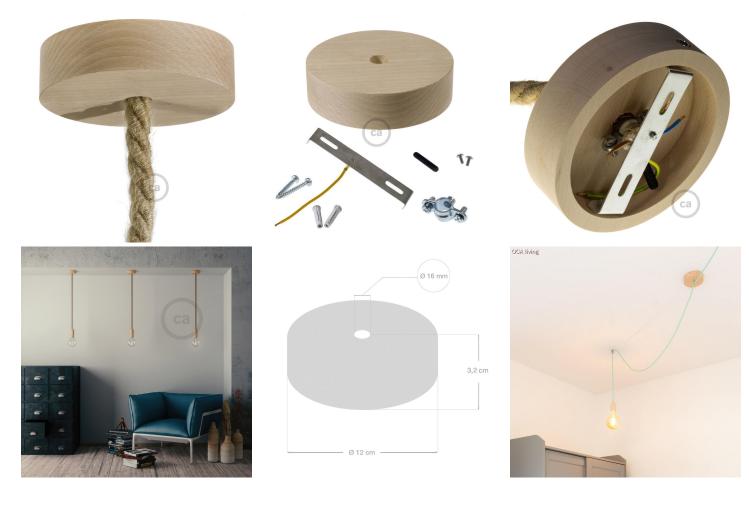

These canopies are 4.72 inches in diameter and will fill over a standard junction box. However, depending on the layout of your junction box, you may need to separately purchase a universal crossbar mount to attach to the included crossbar. These may also be mounted directly to any flat surface. You can also use these canopy when combined with our light bulb sockets, extension tubes and other lamp parts to make your own wooden wall sconce.

What's in the Box:

- XL Wood Ceiling Canopy
- Crossbar
- 2 screws for attaching crossbar to canopy
- Metal rope locking system
- 2 screws & 2 anchors for attaching canopy to wall or ceiling

#### Product description:

Technical specs for XL Wooden ceiling canopy kit: Dimensions:

- diameter: 4.72 inches (120mm)
- height: 1.26 inches (32mm)
- > hole diameter: 5/8 inch (16 mm) Includes:

Ceiling anchors with screw. Rope locking system