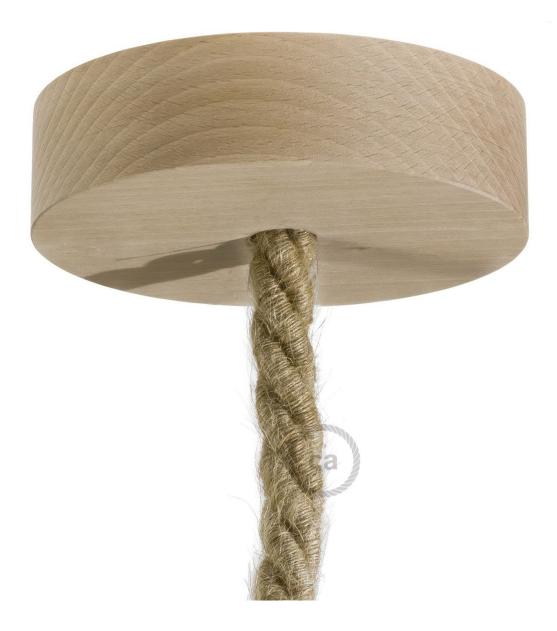

# **Product title:**

Wooden Ceiling Canopy Kit - For XL Rope

#### Product short description:

This natural wood ceiling canopy has a 5/8 inch (16mm) opening and is for use with all our XL sized real rope cables.

These wooden ceiling canopies are great to use anywhere you are looking for a clean scandinavian style, shabby chic, or beach & nautical styles. They are made by craftsmen in a small shop outside of Torino, Italy from sustainable and renewable Italian poplar. These come in three colors:

- Natural Wood This is completely unfinished and can be painted or stained.
- Black
- White

These wooden canopies are made so that the cable goes into the canopy and is held in place inside the canopy by a rope locking system.

#### Product description:

Technical specs for XL Wooden ceiling canopy kit: Dimensions:

- diameter: 4.72 inches (120mm)
- height: 1.26 inches (32mm)
- > hole diameter: 5/8 inch (16 mm) Includes:

Ceiling anchors with screw. Rope locking system