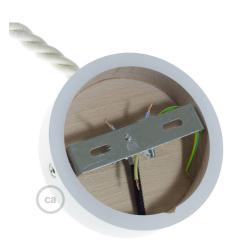

These come in three colors:

- Natural Wood This is completely unfinished and can be painted or stained.
- Black
- White

These wooden canopies are made so that the cable goes into the canopy and is held in place inside the canopy by a rope locking system.

What's in the Box:

- XL Wood Ceiling Canopy
- Crossbar
- 2 screws for attaching crossbar to canopy
- Metal rope locking system
- 2 screws & 2 anchors for attaching canopy to wall or ceiling