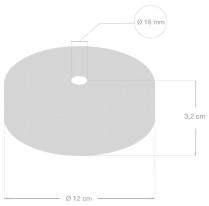

#### **Product description:**

Technical specs for XL Wooden ceiling canopy kit:

Dimensions:

- diameter: 4.72 inches (120mm)
- height: 1.26 inches (32mm)

> - hole diameter: 5/8 inch (16 mm)

Includes:

Ceiling anchors with screw. Rope locking system