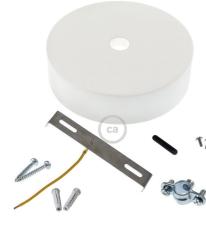

What's in the Box:

- XL Wood Ceiling Canopy
- Crossbar
- 2 screws for attaching crossbar to canopy
- Metal rope locking system
- 2 screws & 2 anchors for attaching canopy to wall or ceiling

#### **Product description:**

Technical specs for XL Wooden ceiling canopy kit:

Dimensions:

- diameter: 4.72 inches (120mm)
- height: 1.26 inches (32mm)

> - hole diameter: 5/8 inch (16 mm)

Includes:

Ceiling anchors with screw. Rope locking system