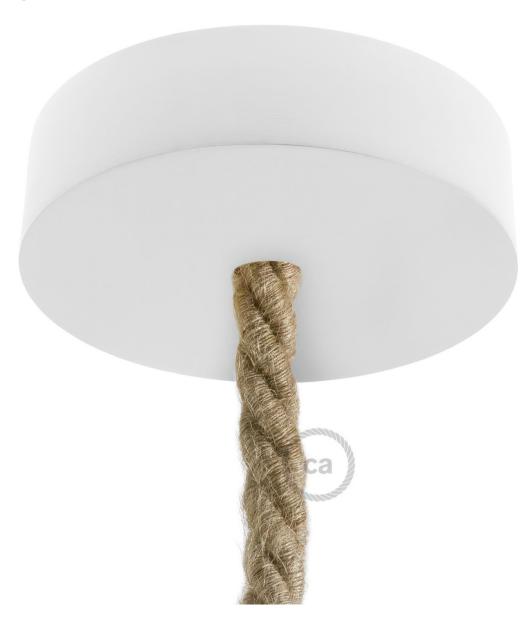

#### **Product short description:**

This natural wood ceiling canopy has a 5/8 inch (16mm) opening and is for use with all our XL sized real rope cables.

These wooden ceiling canopies are great to use anywhere you are looking for a clean scandinavian style, shabby chic, or beach & nautical styles. They are made by craftsmen in a small shop outside of Torino, Italy from sustainable and renewable Italian poplar.

These come in three colors:

- Natural Wood This is completely unfinished and can be painted or stained.
- Black
- White

These wooden canopies are made so that the cable goes into the canopy and is held in place inside the canopy by a rope locking system.

These wooden ceiling canopies should be matched with the XL wooden socket kit. (All of our rope cables each have a matching size ceiling canopy and socket kit that must be used with the corresponding rope size.)