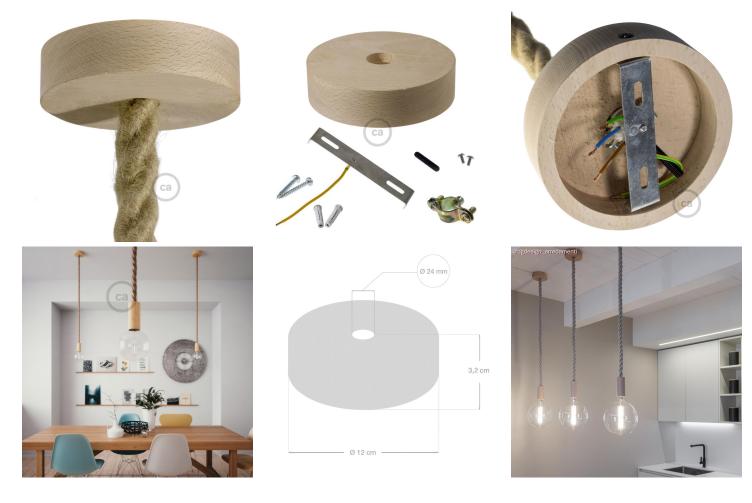

These canopies are 4.72 inches in diameter and will fill over a standard junction box. However, depending on the layout of your junction box, you may need to separately purchase a universal crossbar mount to attach to the included crossbar. These may also be mounted directly to any flat surface. You can also use these canopy when combined with our light bulb sockets, extension tubes and other lamp parts to make your own wooden wall sconce.

What's in the Box:

- 2XL Wood Ceiling Canopy
- Crossbar
- 2 screws for attaching crossbar to canopy
- Metal rope locking system
- 2 screws & 2 anchors for attaching canopy to wall or ceiling

Tip: Use these to make nautical themed pendant lights and match them with our giant sized LED light bulbs for a perfect look. It's one of our most popular styles of pendant lighting for restaurants that have a beach, nautical or shabby chic style.

#### **Product description:**

Technical specs for 2XL Wooden ceiling canopy kit: Dimensions:

diameter: 4.72 inches (120mm)
height: 1.26 inches (32mm)
- hole diameter: 15/16 inch (24 mm)
Includes:
Ceiling anchors with screw.
Rope locking system