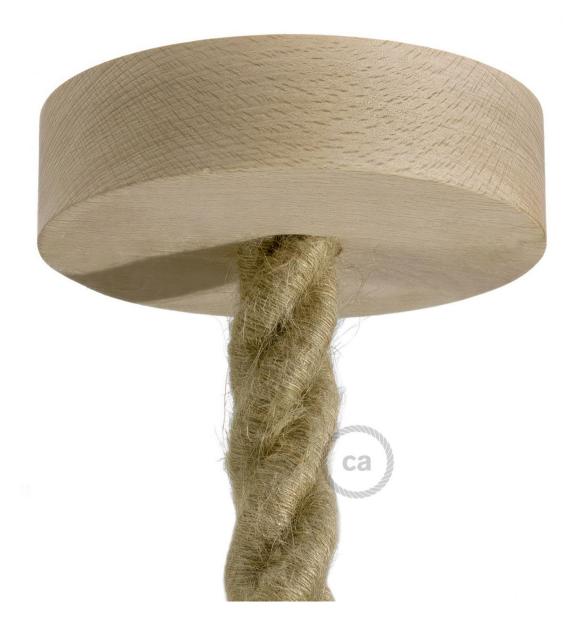

## Product short description:

This natural wood ceiling canopy has a 15/16 inch (24mm) opening and is for use with all our 2XL sized real rope cables.

These 2XL wooden ceiling canopies are perfect for use with our 2XL real rope covered electrical wires. They are made by craftsmen in a small shop outside of Torino, Italy from sustainable and renewable Italian poplar.

These come in three colors:

- Natural Wood This is completely unfinished and can be painted or stained.
- Black
- White

These wooden canopies are made so that the cable goes into the canopy and is held in place inside the canopy by a rope locking system.

#### **Product description:**

Technical specs for 2XL Wooden ceiling canopy kit: Dimensions:

diameter: 4.72 inches (120mm)
height: 1.26 inches (32mm)
- hole diameter: 15/16 inch (24 mm)
Includes:
Ceiling anchors with screw.
Rope locking system