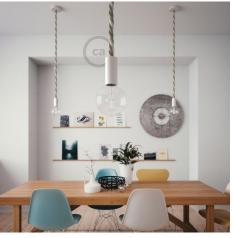

What's in the Box:

- 2XL Wood Ceiling Canopy
- Crossbar
- 2 screws for attaching crossbar to canopy
- Metal rope locking system
- 2 screws & 2 anchors for attaching canopy to wall or ceiling

Tip: Use these to make nautical themed pendant lights and match them with our giant sized LED light bulbs for a perfect look. It's one of our most popular styles of pendant lighting for restaurants that have a beach, nautical or shabby chic style.