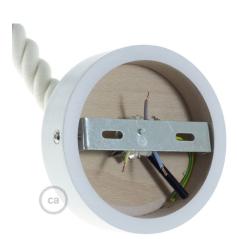

What's in the Box:

- 2XL Wood Ceiling Canopy
- Crossbar
- 2 screws for attaching crossbar to canopy
- Metal rope locking system
- 2 screws & 2 anchors for attaching canopy to wall or ceiling

Tip: Use these to make nautical themed pendant lights and match them with our giant sized LED light bulbs for a perfect look. It's one of our most popular styles of pendant lighting for restaurants that have a beach, nautical or shabby chic style.

Rope locking system

Made In Italy.