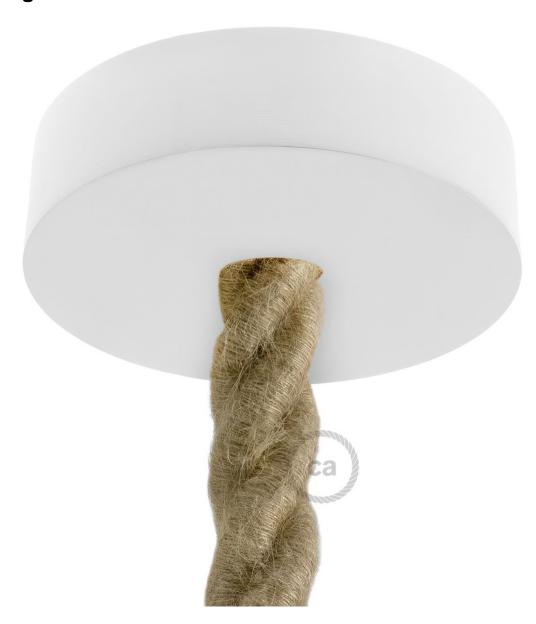

#### **Product short description:**

This natural wood ceiling canopy has a 15/16 inch (24mm) opening and is for use with all our 2XL sized real rope cables.

These 2XL wooden ceiling canopies are perfect for use with our 2XL real rope covered electrical wires. They are made by craftsmen in a small shop outside of Torino, Italy from sustainable and renewable Italian poplar.

These come in three colors:

- Natural Wood This is completely unfinished and can be painted or stained.
- Black
- White

These wooden canopies are made so that the cable goes into the canopy and is held in place inside the canopy by a rope locking system.

#### **Product description:**

Technical specs for 2XL Wooden ceiling canopy kit: Dimensions:

- diameter: 4.72 inches (120mm)

- height: 1.26 inches (32mm)

> - hole diameter: 15/16 inch (24 mm)

Includes:

Ceiling anchors with screw.