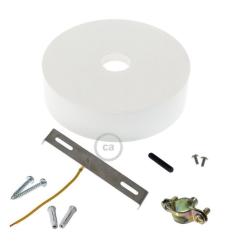

What's in the Box:

- 2XL Wood Ceiling Canopy
- Crossbar
- 2 screws for attaching crossbar to canopy
- Metal rope locking system
- 2 screws & 2 anchors for attaching canopy to wall or ceiling

Tip: Use these to make nautical themed pendant lights and match them with our giant sized LED light bulbs for a perfect look. It's one of our most popular styles of pendant lighting for restaurants that have a beach, nautical or shabby chic style.

#### **Product description:**

Technical specs for 2XL Wooden ceiling canopy kit: Dimensions:

- diameter: 4.72 inches (120mm)

- height: 1.26 inches (32mm)

> - hole diameter: 15/16 inch (24 mm)

Includes:

Ceiling anchors with screw.

Rope locking system

Made In Italy.