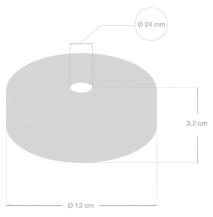

#### **Product short description:**

This natural wood ceiling canopy has a 15/16 inch (24mm) opening and is for use with all our 2XL sized real rope cables.

These 2XL wooden ceiling canopies are perfect for use with our 2XL real rope covered electrical wires. They are made by craftsmen in a small shop outside of Torino, Italy from sustainable and renewable Italian poplar.

These canopies are 4.72 inches in diameter and will fill over a standard junction box. However, depending on the layout of your junction box, you may need to separately purchase a universal crossbar mount to attach to the included crossbar. These may also be mounted directly to any flat surface. You can also use these canopy when combined with our light bulb sockets, extension tubes and other lamp parts to make your own wooden wall sconce.

#### **Product description:**

Technical specs for 2XL Wooden ceiling canopy kit: Dimensions:

- diameter: 4.72 inches (120mm)

- height: 1.26 inches (32mm)

> - hole diameter: 15/16 inch (24 mm)

Includes:

Ceiling anchors with screw.