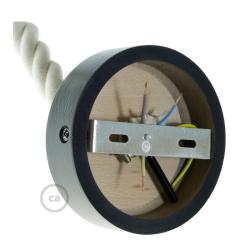

What's in the Box:

- 2XL Wood Ceiling Canopy
- Crossbar
- 2 screws for attaching crossbar to canopy
- Metal rope locking system
- 2 screws & 2 anchors for attaching canopy to wall or ceiling

Tip: Use these to make nautical themed pendant lights and match them with our giant sized LED light bulbs for a perfect look. It's one of our most popular styles of pendant lighting for restaurants that have a beach, nautical or shabby chic style.

Rope locking system

Made In Italy.