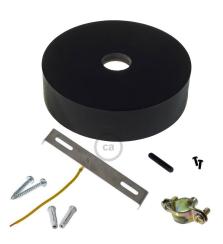

What's in the Box:

- 2XL Wood Ceiling Canopy
- Crossbar
- 2 screws for attaching crossbar to canopy
- Metal rope locking system
- 2 screws & 2 anchors for attaching canopy to wall or ceiling

Tip: Use these to make nautical themed pendant lights and match them with our giant sized LED light bulbs for a perfect look. It's one of our most popular styles of pendant lighting for restaurants that have a beach, nautical or shabby chic style.

#### **Product description:**

Technical specs for 2XL Wooden ceiling canopy kit: Dimensions:

- diameter: 4.72 inches (120mm)

- height: 1.26 inches (32mm)

> - hole diameter: 15/16 inch (24 mm)

Includes:

Ceiling anchors with screw.

Rope locking system

Made In Italy.