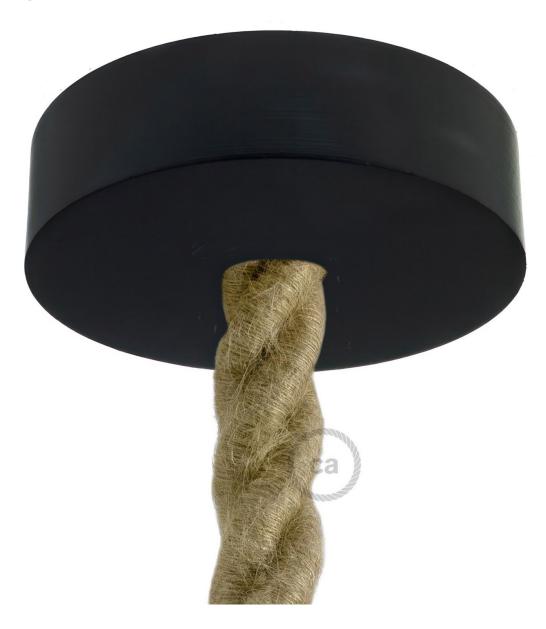

#### **Product short description:**

This natural wood ceiling canopy has a 15/16 inch (24mm) opening and is for use with all our 2XL sized real rope cables.

These 2XL wooden ceiling canopies are perfect for use with our 2XL real rope covered electrical wires. They are made by craftsmen in a small shop outside of Torino, Italy from sustainable and renewable Italian poplar.

These come in three colors:

- Natural Wood This is completely unfinished and can be painted or stained.
- Black
- White

These wooden canopies are made so that the cable goes into the canopy and is held in place inside the canopy by a rope locking system.

These canopies are 4.72 inches in diameter and will fill over a standard junction box. However, depending on the layout of your junction box, you may need to separately purchase a universal crossbar mount to attach to the included crossbar. These may also be mounted directly to any flat surface. You can also use these canopy when combined with our light bulb sockets, extension tubes and other lamp parts to make your own wooden wall sconce.

#### **Product description:**

Technical specs for 2XL Wooden ceiling canopy kit: Dimensions:

- diameter: 4.72 inches (120mm)

- height: 1.26 inches (32mm)

> - hole diameter: 15/16 inch (24 mm)

Includes:

Ceiling anchors with screw.