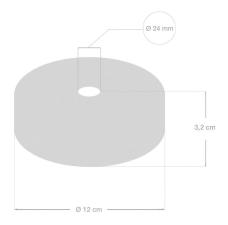

#### **Product description:**

Technical specs for 2XL Wooden ceiling canopy kit: Dimensions:

- diameter: 4.72 inches (120mm)

- height: 1.26 inches (32mm)

> - hole diameter: 15/16 inch (24 mm)

Includes:

Ceiling anchors with screw.