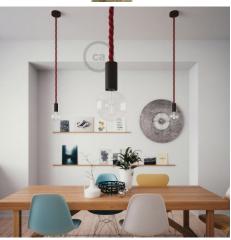

What's in the Box:

- 2XL Wood Ceiling Canopy
- Crossbar
- 2 screws for attaching crossbar to canopy
- Metal rope locking system
- 2 screws & 2 anchors for attaching canopy to wall or ceiling

Tip: Use these to make nautical themed pendant lights and match them with our giant sized LED light bulbs for a perfect look. It's one of our most popular styles of pendant lighting for restaurants that have a beach, nautical or shabby chic style.