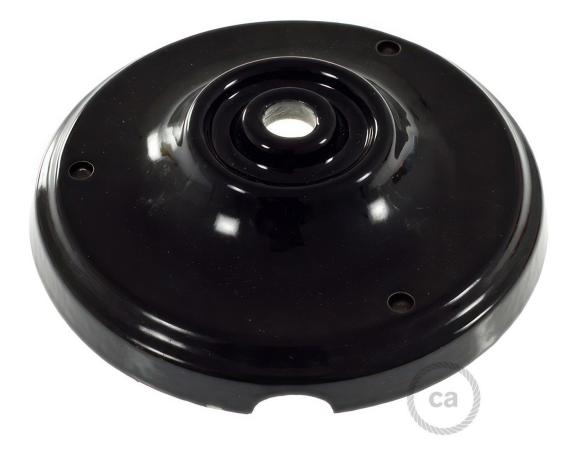

## **Product title:**

Porcelain ceiling canopy kit

**Product attributes:** 

Finish: White, Black, Red, Green, Yellow, Light blue, Grey, Ancient pink, Sage green

### Product short description:

The timeless elegance of a porcelain ceiling canopy. But note that while this is a beautiful ceiling canopy, it is NOT COMPATIBLE with, nor will it cover, standard junction boxes and must instead be screwed directly into walls or ceilings with wood screws.

Our Ceiling and Wall Porcelain Canopy is 4.13 inches in diameter. It comes with all the necessary screws and anchors needed for installation in your wall or ceiling. Also comes with our cable tensioner that you can use to adjust lengths when used with our fabric covered wire cables.

#### **Product description:**

Technical specifications: Diameter: 4.13 inches (105 mm) hole diameter: 3/8 inch (10mm) Wall mounting kit includes 3 screws, 3 anchors and 1 cable tensioner

#### **Product features:**

Material: Porcelain

**Product gallery:** 