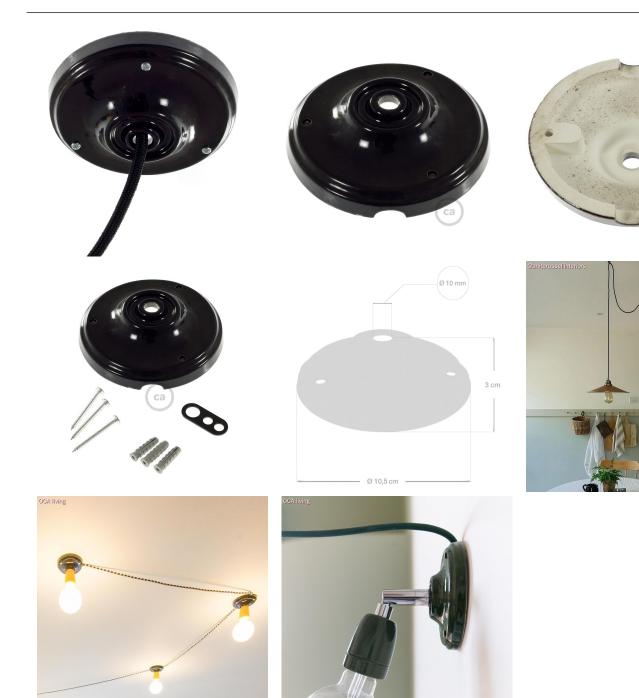

This canopy can be used both on the ceiling to create a beautiful simple pendant light or on the wall as a sconce if combined with our porcelain light bulb sockets and other lamp parts. Use it for a retro vintage look or just to add a bit of elegance to any environment. We think it looks wonderful paired with our natural and warm toned cotton, linen or jute cables.

Our Ceiling and Wall Porcelain Canopy is 4.13 inches in diameter. It comes with all the necessary screws and anchors needed for installation in your wall or ceiling. Also comes with our cable tensioner that you can use to adjust lengths when used with our fabric covered wire cables.

This product DOES NOT INCLUDE any of our fabric covered wire cables. Cables are sold separately and should be ordered in whatever length works best for your room or project.

Again, please note that this product is meant to be screwed directly into your wall or ceiling and is **NOT COMPATIBLE with a standard 4" octagonal junction box!** Also, please be careful when screwing this into the wall. If you over tighten the screws the porcelain will break.

#### **Product description:**

Technical specifications: Diameter: 4.13 inches (105 mm) hole diameter: 3/8 inch (10mm) Wall mounting kit includes 3 screws, 3 anchors and 1 cable tensioner