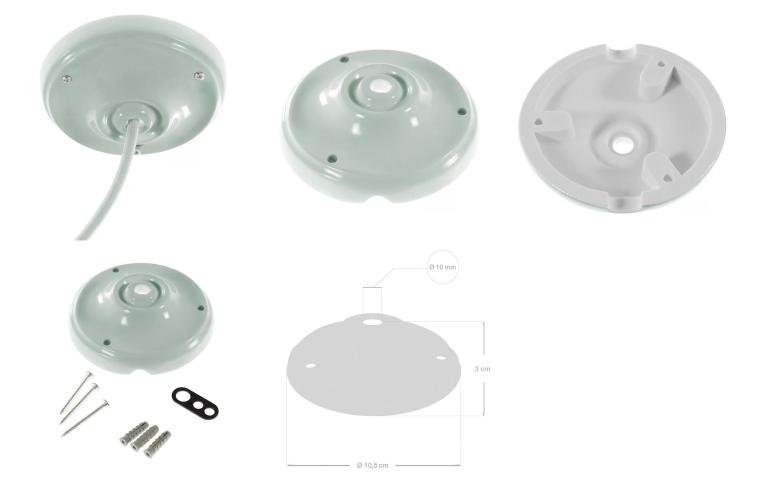

Our Ceiling and Wall Porcelain Canopy is 4.13 inches in diameter. It comes with all the necessary screws and anchors needed for installation in your wall or ceiling. Also comes with our cable tensioner that you can use to adjust lengths when used with our fabric covered wire cables.

#### **Product description:**

Technical specifications: Diameter: 4.13 inches (105 mm) hole diameter: 3/8 inch (10mm) Wall mounting kit includes 3 screws, 3 anchors and 1 cable tensioner

#### **Product features:**

Material: Porcelain

**Product gallery:** 