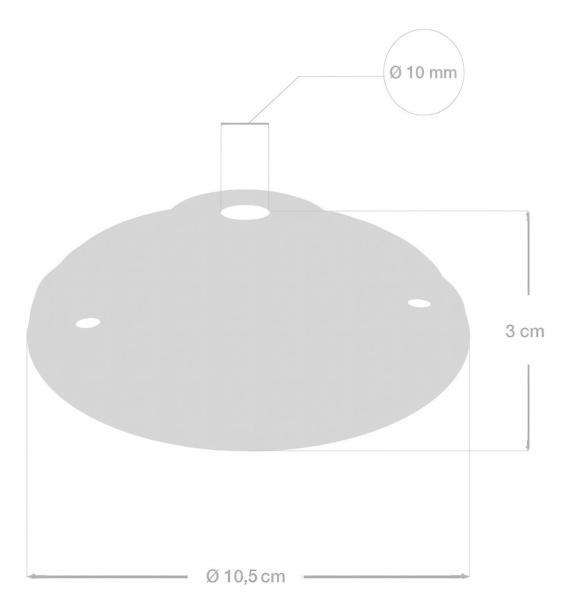

Our Ceiling and Wall Porcelain Canopy is 4.13 inches in diameter. It comes with all the necessary screws and anchors needed for installation in your wall or ceiling. Also comes with our cable tensioner that you can use to adjust lengths when used with our fabric covered wire cables.

#### **Product description:**

Technical specifications: Diameter: 4.13 inches (105 mm) hole diameter: 3/8 inch (10mm) Wall mounting kit includes 3 screws, 3 anchors and 1 cable tensioner