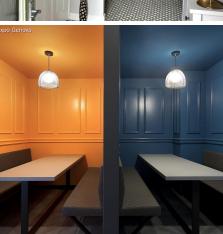

## Product attributes:

Finish: White, Black

### Product short description:

XL Ghostbell is a **pendant lamp shade** that leaves the bulb visible, wrapping it in its characteristic grid of black metal wires.

Ideal for creating **suspension lamp shades with a modern style** and industrial references, we suggest you use this cage lamp shade to enlighten large spaces, such as lofts and living rooms, or to give light to areas dedicated to the conviviality of a house or a business.