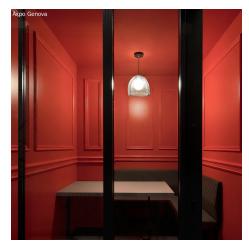

### Product short description:

XL Ghostbell is a **pendant lamp shade** that leaves the bulb visible, wrapping it in its characteristic grid of black metal wires.

Ideal for creating **suspension lamp shades with a modern style** and industrial references, we suggest you use this cage lamp shade to enlighten large spaces, such as lofts and living rooms, or to give light to areas dedicated to the conviviality of a house or a business.

Create your lighting installation with Ghostbell XL: choose one of our sockets for lamp shade with E26 double ferrule, match the color cable that best represents your style among the hundreds available and complete your new lamp with bulbs, components and accessories by Creative-Cables.