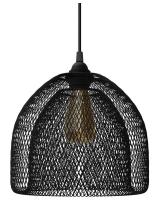

## **Product title:**

XL Ghostbell Wire Mesh Pendant Shade | Socket Cover | Oversized Design

### Product short description:

XL Ghostbell is a **pendant lamp shade** that leaves the bulb visible, wrapping it in its characteristic grid of black metal wires.

Ideal for creating **suspension lamp shades with a modern style** and industrial references, we suggest you use this cage lamp shade to enlighten large spaces, such as lofts and living rooms, or to give light to areas dedicated to the conviviality of a house or a business.

#### Product description:

GhostBell XL Metal naked Lampshade Cage - technical characteristics:

Material: black painted metal. Fitting: E26. Width: 11.42 inches. Height: 9.25 inches. Hole diameter: 0.39 inches