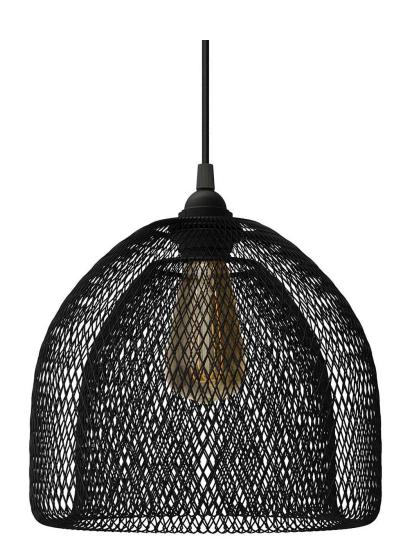

## **Product title:**

XL Ghostbell Wire Mesh Pendant Shade | Socket Cover | Oversized Design

### Product short description:

XL Ghostbell is a **pendant lamp shade** that leaves the bulb visible, wrapping it in its characteristic grid of black metal wires.

Ideal for creating **suspension lamp shades with a modern style** and industrial references, we suggest you use this cage lamp shade to enlighten large spaces, such as lofts and living rooms, or to give light to areas dedicated to the conviviality of a house or a business.

#### Product description:

GhostBell XL Metal naked Lampshade Cage - technical characteristics:

Material: black painted metal. Fitting: E26. Width: 11.42 inches. Height: 9.25 inches. Hole diameter: 0.39 inches