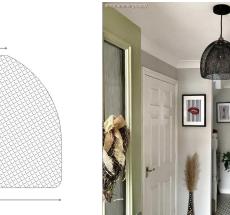

#### Product description:

GhostBell XL Metal naked Lampshade Cage - technical characteristics:

Material: black painted metal. Fitting: E26. Width: 11.42 inches. Height: 9.25 inches. Hole diameter: 0.39 inches

#### **Product features:**

Material: Metal Fitting: E26

**Product gallery:** 

23,5 cm

9 cm

29 cm