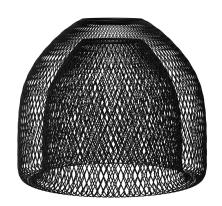

## **Product title:**

XL Ghostbell Wire Mesh Pendant Shade | Socket Cover | Oversized Design

#### Product description:

GhostBell XL Metal naked Lampshade Cage - technical characteristics:

Material: black painted metal. Fitting: E26. Width: 11.42 inches. Height: 9.25 inches. Hole diameter: 0.39 inches

#### **Product features:**

Material: Metal Fitting: E26

**Product gallery:** 

23,5 cm

9 cm

29 cm