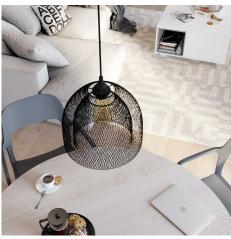

### Product short description:

XL Ghostbell is a **pendant lamp shade** that leaves the bulb visible, wrapping it in its characteristic grid of black metal wires.

Ideal for creating **suspension lamp shades with a modern style** and industrial references, we suggest you use this cage lamp shade to enlighten large spaces, such as lofts and living rooms, or to give light to areas dedicated to the conviviality of a house or a business.

Create your lighting installation with Ghostbell XL: choose one of our sockets for lamp shade with E26 double ferrule, match the color cable that best represents your style among the hundreds available and complete your new lamp with bulbs, components and accessories by Creative-Cables.