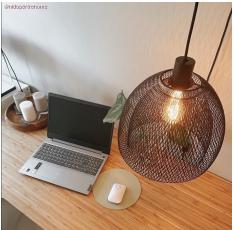

## **Product title:**

XL Ghostbell Wire Mesh Pendant Shade | Socket Cover | Oversized Design

### Product short description:

XL Ghostbell is a **pendant lamp shade** that leaves the bulb visible, wrapping it in its characteristic grid of black metal wires.

Ideal for creating **suspension lamp shades with a modern style** and industrial references, we suggest you use this cage lamp shade to enlighten large spaces, such as lofts and living rooms, or to give light to areas dedicated to the conviviality of a house or a business.

Create your lighting installation with Ghostbell XL: choose one of our sockets for lamp shade with E26 double ferrule, match the color cable that best represents your style among the hundreds available and complete your new lamp with bulbs, components and accessories by Creative-Cables.

#### Product description:

GhostBell XL Metal naked Lampshade Cage - technical characteristics:

Material: black painted metal. Fitting: E26. Width: 11.42 inches. Height: 9.25 inches. Hole diameter: 0.39 inches