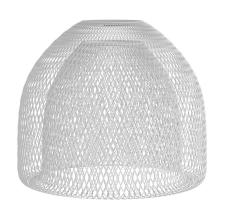

## **Product title:**

XL Ghostbell Wire Mesh Pendant Shade | Socket Cover | Oversized Design

### **Product short description:**

XL Ghostbell is a **pendant lamp shade** that leaves the bulb visible, wrapping it in its characteristic grid of black metal wires.

Ideal for creating **suspension lamp shades with a modern style** and industrial references, we suggest you use this cage lamp shade to enlighten large spaces, such as lofts and living rooms, or to give light to areas dedicated to the conviviality of a house or a business.

#### **Product description:**

GhostBell XL Metal naked Lampshade Cage - technical characteristics:

Material: black painted metal.

Fitting: E26.

Width: 11.42 inches. Height: 9.25 inches.

Hole diameter: 0.39 inches