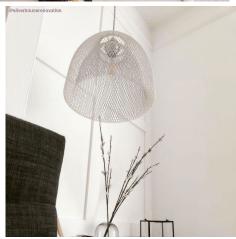

### **Product short description:**

XL Ghostbell is a **pendant lamp shade** that leaves the bulb visible, wrapping it in its characteristic grid of black metal wires.

Ideal for creating **suspension lamp shades with a modern style** and industrial references, we suggest you use this cage lamp shade to enlighten large spaces, such as lofts and living rooms, or to give light to areas dedicated to the conviviality of a house or a business.

Create your lighting installation with Ghostbell XL: choose one of our sockets for lamp shade with E26 double ferrule, match the color cable that best represents your style among the hundreds available and complete your new lamp with bulbs, components and accessories by Creative-Cables.