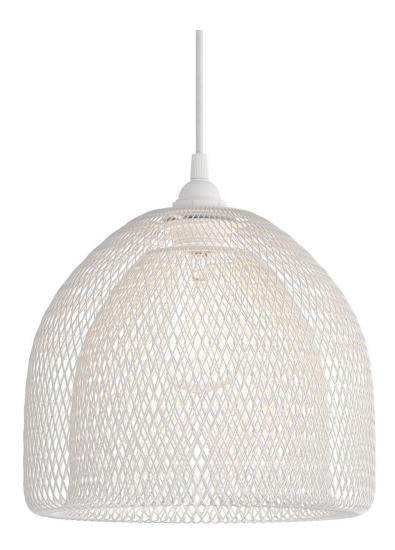

## **Product title:**

XL Ghostbell Wire Mesh Pendant Shade | Socket Cover | Oversized Design

### **Product short description:**

XL Ghostbell is a **pendant lamp shade** that leaves the bulb visible, wrapping it in its characteristic grid of black metal wires.

Ideal for creating **suspension lamp shades with a modern style** and industrial references, we suggest you use this cage lamp shade to enlighten large spaces, such as lofts and living rooms, or to give light to areas dedicated to the conviviality of a house or a business.

#### **Product description:**

GhostBell XL Metal naked Lampshade Cage - technical characteristics:

Material: black painted metal.

Fitting: E26.

Width: 11.42 inches. Height: 9.25 inches.

Hole diameter: 0.39 inches