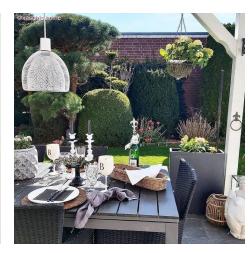

### **Product short description:**

XL Ghostbell is a **pendant lamp shade** that leaves the bulb visible, wrapping it in its characteristic grid of black metal wires.

Ideal for creating **suspension lamp shades with a modern style** and industrial references, we suggest you use this cage lamp shade to enlighten large spaces, such as lofts and living rooms, or to give light to areas dedicated to the conviviality of a house or a business.