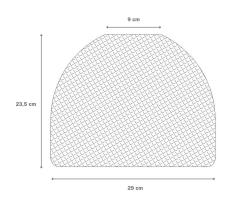

#### **Product description:**

GhostBell XL Metal naked Lampshade Cage - technical characteristics:

Material: black painted metal.

Fitting: E26.

Width: 11.42 inches. Height: 9.25 inches.

Hole diameter: 0.39 inches