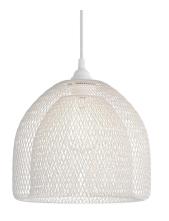

## **Product title:**

XL Ghostbell Wire Mesh Pendant Shade | Socket Cover | Oversized Design

### **Product short description:**

XL Ghostbell is a **pendant lamp shade** that leaves the bulb visible, wrapping it in its characteristic grid of black metal wires.

Ideal for creating **suspension lamp shades with a modern style** and industrial references, we suggest you use this cage lamp shade to enlighten large spaces, such as lofts and living rooms, or to give light to areas dedicated to the conviviality of a house or a business.

#### **Product description:**

GhostBell XL Metal naked Lampshade Cage - technical characteristics:

Material: black painted metal.

Fitting: E26.

Width: 11.42 inches. Height: 9.25 inches.

Hole diameter: 0.39 inches