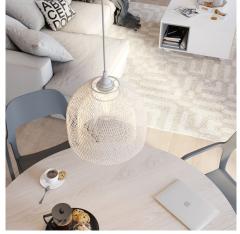

### **Product short description:**

XL Ghostbell is a **pendant lamp shade** that leaves the bulb visible, wrapping it in its characteristic grid of black metal wires.

Ideal for creating **suspension lamp shades with a modern style** and industrial references, we suggest you use this cage lamp shade to enlighten large spaces, such as lofts and living rooms, or to give light to areas dedicated to the conviviality of a house or a business.

Create your lighting installation with Ghostbell XL: choose one of our sockets for lamp shade with E26 double ferrule, match the color cable that best represents your style among the hundreds available and complete your new lamp with bulbs, components and accessories by Creative-Cables.