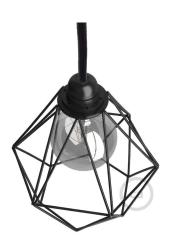

# **Product title:**

Diamond Cage Metal Pendant Shade | Sleek Industrial Look

### Product short description:

A modern classic, and one of our most versatile pendant lamp shades. The beauty of the Diamond lampshade is that you can use it to create anything from a fun hanging pendant light to a table lamp when paired with one of our plug-in pendant lights. Or you can even use as a shade for a wall sconce. The diamond cage never goes out of style. The **contemporary and simple lines** of this **bare wire lamp shade**, make it perfect to use in many environments and interior design styles.