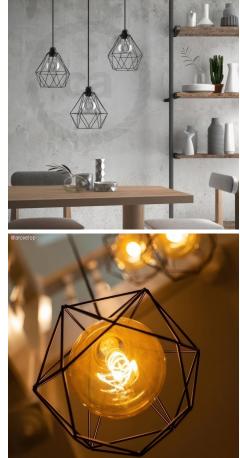

### Product short description:

A modern classic, and one of our most versatile pendant lamp shades. The beauty of the Diamond lampshade is that you can use it to create anything from a fun hanging pendant light to a table lamp when paired with one of our plug-in pendant lights. Or you can even use as a shade for a wall sconce. The diamond cage never goes out of style. The **contemporary and simple lines** of this **bare wire lamp shade**, make it perfect to use in many environments and interior design styles.

Use this lamp shade to create a lighting solution that is **perfect for living rooms and kitchens** or to illuminate your **your bar** or **restaurant**. The beauty of these light shades is that they protect the bulb while still allowing the light to fully shine through. And you can choose from multiple colors and finish options. Just be sure to match with a complimentary color among any of our fabric covered electric cables.