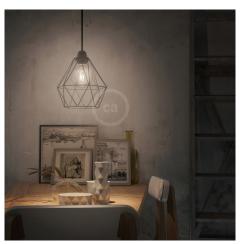

### Product short description:

A modern classic, and one of our most versatile pendant lamp shades. The beauty of the Diamond lampshade is that you can use it to create anything from a fun hanging pendant light to a table lamp when paired with one of our plug-in pendant lights. Or you can even use as a shade for a wall sconce. The diamond cage never goes out of style. The **contemporary and simple lines** of this **bare wire lamp shade**, make it perfect to use in many environments and interior design styles.

Use this lamp shade to create a lighting solution that is **perfect for living rooms and kitchens** or to illuminate your **your bar** or **restaurant**. The beauty of these light shades is that they protect the bulb while still allowing the light to fully shine through. And you can choose from multiple colors and finish options. Just be sure to match with a complimentary color among any of our fabric covered electric cables.