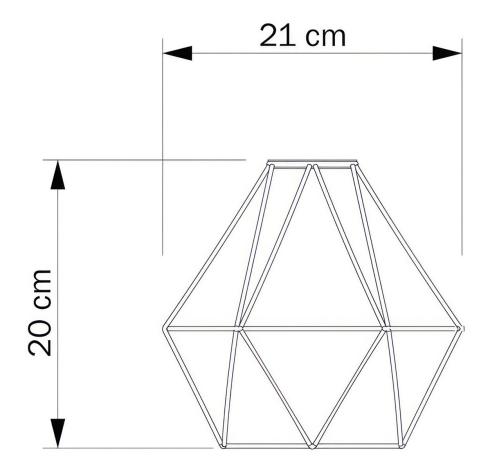

#### **Product description:**

Diamond Metal Cage Pendant Light Shade - Specifications:

Material: painted metal. Fitting: Works with Double Ferrule E26 or UNO shades Width: 8.3" Height: 7.9" Hole opening: 1.57". Not suitable for light bulbs with a diameter over 4.92"