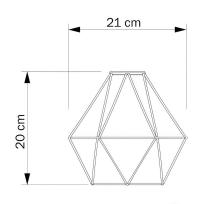

#### **Product description:**

Diamond Metal Cage Pendant Light Shade - Specifications:

Material: painted metal. Fitting: Works with Double Ferrule E26 or UNO shades Width: 8.3" Height: 7.9" Hole opening: 1.57". Not suitable for light bulbs with a diameter over 4.92"