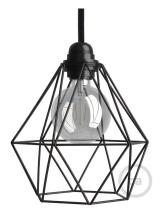

# **Product title:**

Diamond Cage Metal Pendant Shade | Sleek Industrial Look

### Product short description:

A modern classic, and one of our most versatile pendant lamp shades. The beauty of the Diamond lampshade is that you can use it to create anything from a fun hanging pendant light to a table lamp when paired with one of our plug-in pendant lights. Or you can even use as a shade for a wall sconce. The diamond cage never goes out of style. The **contemporary and simple lines** of this **bare wire lamp shade**, make it perfect to use in many environments and interior design styles.