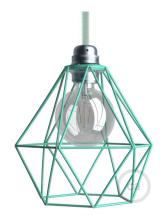

### **Product title:**

Diamond Cage Metal Pendant Shade | Sleek Industrial Look

#### **Product short description:**

A modern classic, and one of our most versatile pendant lamp shades. The beauty of the Diamond lampshade is that you can use it to create anything from a fun hanging pendant light to a table lamp when paired with one of our plug-in pendant lights. Or you can even use as a shade for a wall sconce. The diamond cage never goes out of style. The **contemporary and simple lines** of this **bare wire lamp shade**, make it perfect to use in many environments and interior design styles.

#### **Product description:**

Diamond Metal Cage Pendant Light Shade - Specifications:

Material: painted metal.

Fitting: Works with Double Ferrule E26 or UNO shades

Width: 8.3" Height: 7.9"

Hole opening: 1.57".