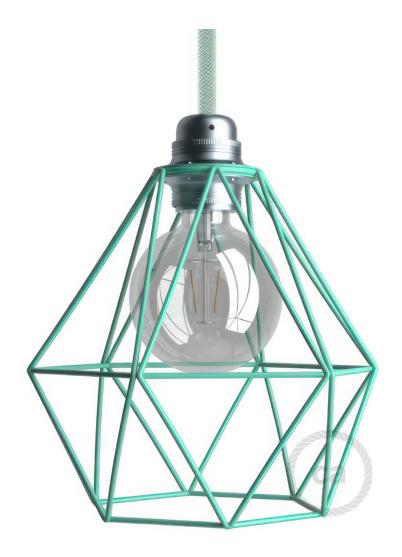

### **Product title:**

Diamond Cage Metal Pendant Shade | Sleek Industrial Look

#### **Product short description:**

A modern classic, and one of our most versatile pendant lamp shades. The beauty of the Diamond lampshade is that you can use it to create anything from a fun hanging pendant light to a table lamp when paired with one of our plug-in pendant lights. Or you can even use as a shade for a wall sconce. The diamond cage never goes out of style. The **contemporary and simple lines** of this **bare wire lamp shade**, make it perfect to use in many environments and interior design styles.

#### **Product description:**

Diamond Metal Cage Pendant Light Shade - Specifications:

Material: painted metal.

Fitting: Works with Double Ferrule E26 or UNO shades

Width: 8.3" Height: 7.9"

Hole opening: 1.57".