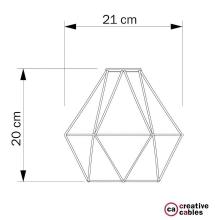

#### **Product description:**

Diamond Metal Cage Pendant Light Shade - Specifications:

Material: painted metal.

Fitting: Works with Double Ferrule E26 or UNO shades

Width: 8.3" Height: 7.9"

Hole opening: 1.57".