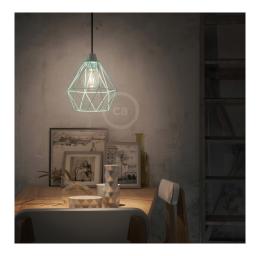

#### **Product short description:**

A modern classic, and one of our most versatile pendant lamp shades. The beauty of the Diamond lampshade is that you can use it to create anything from a fun hanging pendant light to a table lamp when paired with one of our plug-in pendant lights. Or you can even use as a shade for a wall sconce. The diamond cage never goes out of style. The **contemporary and simple lines** of this **bare wire lamp shade**, make it perfect to use in many environments and interior design styles.

Use this lamp shade to create a lighting solution that is **perfect for living rooms and kitchens** or to illuminate your **your bar** or **restaurant**. The beauty of these light shades is that they protect the bulb while still allowing the light to fully shine through. And you can choose from multiple colors and finish options. Just be sure to match with a complimentary color among any of our fabric covered electric cables.