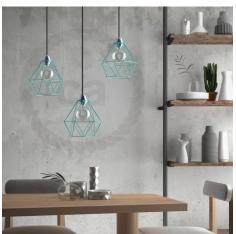

#### **Product short description:**

A modern classic, and one of our most versatile pendant lamp shades. The beauty of the Diamond lampshade is that you can use it to create anything from a fun hanging pendant light to a table lamp when paired with one of our plug-in pendant lights. Or you can even use as a shade for a wall sconce. The diamond cage never goes out of style. The **contemporary and simple lines** of this **bare wire lamp shade**, make it perfect to use in many environments and interior design styles.

Use this lamp shade to create a lighting solution that is **perfect for living rooms and kitchens** or to illuminate your **your bar** or **restaurant**. The beauty of these light shades is that they protect the bulb while still allowing the light to fully shine through. And you can choose from multiple colors and finish options. Just be sure to match with a complimentary color among any of our fabric covered electric cables.