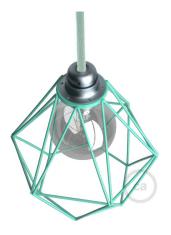

### **Product title:**

Diamond Cage Metal Pendant Shade | Sleek Industrial Look

#### **Product short description:**

A modern classic, and one of our most versatile pendant lamp shades. The beauty of the Diamond lampshade is that you can use it to create anything from a fun hanging pendant light to a table lamp when paired with one of our plug-in pendant lights. Or you can even use as a shade for a wall sconce. The diamond cage never goes out of style. The **contemporary and simple lines** of this **bare wire lamp shade**, make it perfect to use in many environments and interior design styles.

#### **Product description:**

Diamond Metal Cage Pendant Light Shade - Specifications:

Material: painted metal.

Fitting: Works with Double Ferrule E26 or UNO shades

Width: 8.3" Height: 7.9"

Hole opening: 1.57".