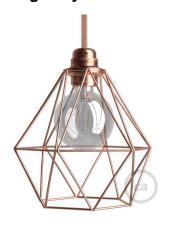

### **Product title:**

Diamond Cage Metal Pendant Shade | Sleek Industrial Look

#### **Product short description:**

A modern classic, and one of our most versatile pendant lamp shades. The beauty of the Diamond lampshade is that you can use it to create anything from a fun hanging pendant light to a table lamp when paired with one of our plug-in pendant lights. Or you can even use as a shade for a wall sconce. The diamond cage never goes out of style. The **contemporary and simple lines** of this **bare wire lamp shade**, make it perfect to use in many environments and interior design styles.

#### **Product description:**

Diamond Metal Cage Pendant Light Shade - Specifications:

Material: painted metal.

Fitting: Works with Double Ferrule E26 or UNO shades

Width: 8.3" Height: 7.9"

Hole opening: 1.57".