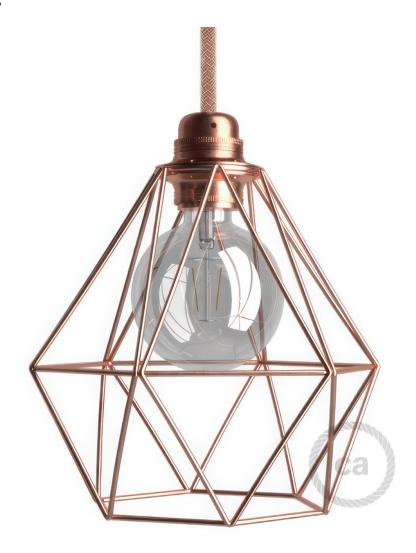

### **Product title:**

Diamond Cage Metal Pendant Shade | Sleek Industrial Look

#### **Product short description:**

A modern classic, and one of our most versatile pendant lamp shades. The beauty of the Diamond lampshade is that you can use it to create anything from a fun hanging pendant light to a table lamp when paired with one of our plug-in pendant lights. Or you can even use as a shade for a wall sconce. The diamond cage never goes out of style. The **contemporary and simple lines** of this **bare wire lamp shade**, make it perfect to use in many environments and interior design styles.

#### **Product description:**

Diamond Metal Cage Pendant Light Shade - Specifications:

Material: painted metal.

Fitting: Works with Double Ferrule E26 or UNO shades

Width: 8.3" Height: 7.9"

Hole opening: 1.57".