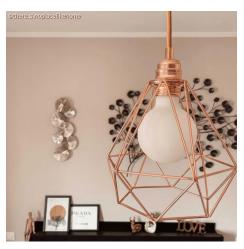

#### **Product short description:**

A modern classic, and one of our most versatile pendant lamp shades. The beauty of the Diamond lampshade is that you can use it to create anything from a fun hanging pendant light to a table lamp when paired with one of our plug-in pendant lights. Or you can even use as a shade for a wall sconce. The diamond cage never goes out of style. The **contemporary and simple lines** of this **bare wire lamp shade**, make it perfect to use in many environments and interior design styles.

Use this lamp shade to create a lighting solution that is **perfect for living rooms and kitchens** or to illuminate your **your bar** or **restaurant**. The beauty of these light shades is that they protect the bulb while still allowing the light to fully shine through. And you can choose from multiple colors and finish options. Just be sure to match with a complimentary color among any of our fabric covered electric cables.