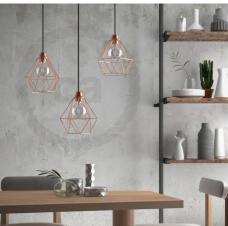

### **Product attributes:**

Finish: White, Black, Copper, Brass, Red, Turquoise

Use this lamp shade to create a lighting solution that is **perfect for living rooms and kitchens** or to illuminate your **your bar** or **restaurant**. The beauty of these light shades is that they protect the bulb while still allowing the light to fully shine through. And you can choose from multiple colors and finish options. Just be sure to match with a complimentary color among any of our fabric covered electric cables.