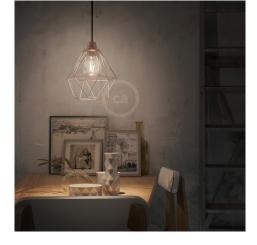

#### **Product short description:**

A modern classic, and one of our most versatile pendant lamp shades. The beauty of the Diamond lampshade is that you can use it to create anything from a fun hanging pendant light to a table lamp when paired with one of our plug-in pendant lights. Or you can even use as a shade for a wall sconce. The diamond cage never goes out of style. The **contemporary and simple lines** of this **bare wire lamp shade**, make it perfect to use in many environments and interior design styles.

Use this lamp shade to create a lighting solution that is **perfect for living rooms and kitchens** or to illuminate your **your bar** or **restaurant**. The beauty of these light shades is that they protect the bulb while still allowing the light to fully shine through. And you can choose from multiple colors and finish options. Just be sure to match with a complimentary color among any of our fabric covered electric cables.