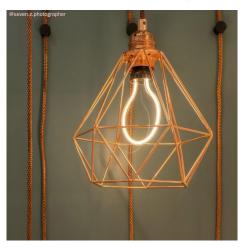

### **Product title:**

Diamond Cage Metal Pendant Shade | Sleek Industrial Look

#### **Product short description:**

A modern classic, and one of our most versatile pendant lamp shades. The beauty of the Diamond lampshade is that you can use it to create anything from a fun hanging pendant light to a table lamp when paired with one of our plug-in pendant lights. Or you can even use as a shade for a wall sconce. The diamond cage never goes out of style. The **contemporary and simple lines** of this **bare wire lamp shade**, make it perfect to use in many environments and interior design styles.

And don't forget the light bulb! The straight lines on the Diamond lamp shade makes it match great with our G40 or ST21 Edison style light bulbs.

Attention! Bulb and socket NOT included.