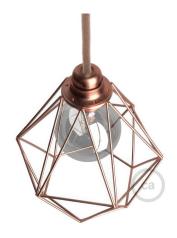

### **Product title:**

Diamond Cage Metal Pendant Shade | Sleek Industrial Look

#### **Product short description:**

A modern classic, and one of our most versatile pendant lamp shades. The beauty of the Diamond lampshade is that you can use it to create anything from a fun hanging pendant light to a table lamp when paired with one of our plug-in pendant lights. Or you can even use as a shade for a wall sconce. The diamond cage never goes out of style. The **contemporary and simple lines** of this **bare wire lamp shade**, make it perfect to use in many environments and interior design styles.