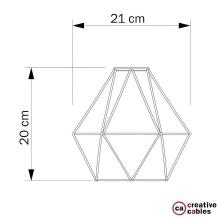

#### **Product description:**

Diamond Metal Cage Pendant Light Shade - Specifications:

Material: painted metal.

Fitting: Works with Double Ferrule E26 or UNO shades

Width: 8.3" Height: 7.9"

Hole opening: 1.57".