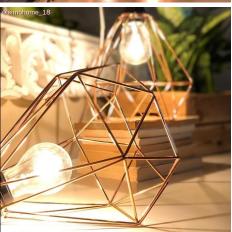

#### **Product short description:**

A modern classic, and one of our most versatile pendant lamp shades. The beauty of the Diamond lampshade is that you can use it to create anything from a fun hanging pendant light to a table lamp when paired with one of our plug-in pendant lights. Or you can even use as a shade for a wall sconce. The diamond cage never goes out of style. The **contemporary and simple lines** of this **bare wire lamp shade**, make it perfect to use in many environments and interior design styles.

Use this lamp shade to create a lighting solution that is **perfect for living rooms and kitchens** or to illuminate your **your bar** or **restaurant**. The beauty of these light shades is that they protect the bulb while still allowing the light to fully shine through. And you can choose from multiple colors and finish options. Just be sure to match with a complimentary color among any of our fabric covered electric cables.