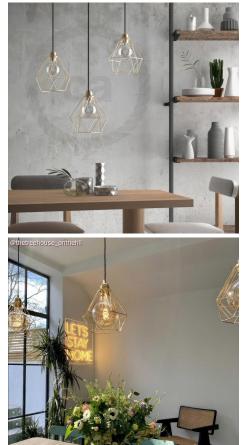

### Product short description:

A modern classic, and one of our most versatile pendant lamp shades. The beauty of the Diamond lampshade is that you can use it to create anything from a fun hanging pendant light to a table lamp when paired with one of our plug-in pendant lights. Or you can even use as a shade for a wall sconce. The diamond cage never goes out of style. The **contemporary and simple lines** of this **bare wire lamp shade**, make it perfect to use in many environments and interior design styles.

Use this lamp shade to create a lighting solution that is **perfect for living rooms and kitchens** or to illuminate your **your bar** or **restaurant**. The beauty of these light shades is that they protect the bulb while still allowing the light to fully shine through. And you can choose from multiple colors and finish options. Just be sure to match with a complimentary color among any of our fabric covered electric cables.