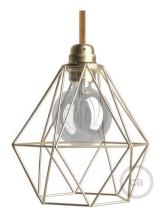

# **Product title:**

Diamond Cage Metal Pendant Shade | Sleek Industrial Look

### Product short description:

A modern classic, and one of our most versatile pendant lamp shades. The beauty of the Diamond lampshade is that you can use it to create anything from a fun hanging pendant light to a table lamp when paired with one of our plug-in pendant lights. Or you can even use as a shade for a wall sconce. The diamond cage never goes out of style. The **contemporary and simple lines** of this **bare wire lamp shade**, make it perfect to use in many environments and interior design styles.

#### **Product description:**

Diamond Metal Cage Pendant Light Shade - Specifications:

Material: painted metal. Fitting: Works with Double Ferrule E26 or UNO shades Width: 8.3" Height: 7.9" Hole opening: 1.57". Not suitable for light bulbs with a diameter over 4.92"