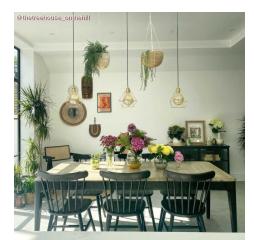

### Product short description:

A modern classic, and one of our most versatile pendant lamp shades. The beauty of the Diamond lampshade is that you can use it to create anything from a fun hanging pendant light to a table lamp when paired with one of our plug-in pendant lights. Or you can even use as a shade for a wall sconce. The diamond cage never goes out of style. The **contemporary and simple lines** of this **bare wire lamp shade**, make it perfect to use in many environments and interior design styles.

Use this lamp shade to create a lighting solution that is **perfect for living rooms and kitchens** or to illuminate your **your bar** or **restaurant**. The beauty of these light shades is that they protect the bulb while still allowing the light to fully shine through. And you can choose from multiple colors and finish options. Just be sure to match with a complimentary color among any of our fabric covered electric cables.