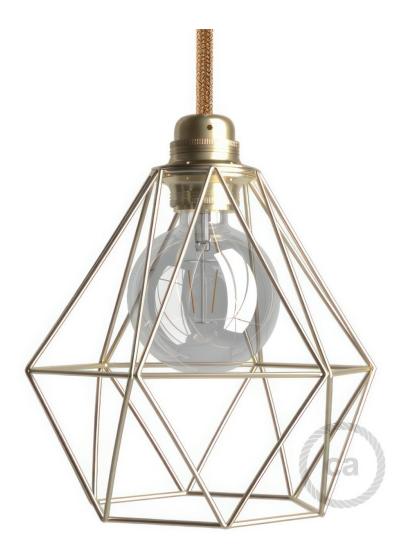

# **Product title:**

Diamond Cage Metal Pendant Shade | Sleek Industrial Look

### Product short description:

A modern classic, and one of our most versatile pendant lamp shades. The beauty of the Diamond lampshade is that you can use it to create anything from a fun hanging pendant light to a table lamp when paired with one of our plug-in pendant lights. Or you can even use as a shade for a wall sconce. The diamond cage never goes out of style. The **contemporary and simple lines** of this **bare wire lamp shade**, make it perfect to use in many environments and interior design styles.

#### **Product description:**

Diamond Metal Cage Pendant Light Shade - Specifications:

Material: painted metal. Fitting: Works with Double Ferrule E26 or UNO shades Width: 8.3" Height: 7.9" Hole opening: 1.57". Not suitable for light bulbs with a diameter over 4.92"