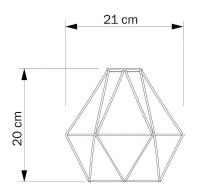

#### **Product description:**

Diamond Metal Cage Pendant Light Shade - Specifications:

Material: painted metal. Fitting: Works with Double Ferrule E26 or UNO shades Width: 8.3" Height: 7.9" Hole opening: 1.57". Not suitable for light bulbs with a diameter over 4.92"