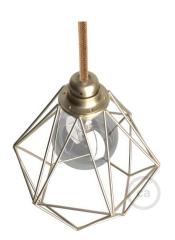

# **Product title:**

Diamond Cage Metal Pendant Shade | Sleek Industrial Look

### Product short description:

A modern classic, and one of our most versatile pendant lamp shades. The beauty of the Diamond lampshade is that you can use it to create anything from a fun hanging pendant light to a table lamp when paired with one of our plug-in pendant lights. Or you can even use as a shade for a wall sconce. The diamond cage never goes out of style. The **contemporary and simple lines** of this **bare wire lamp shade**, make it perfect to use in many environments and interior design styles.

#### **Product description:**

Diamond Metal Cage Pendant Light Shade - Specifications:

Material: painted metal. Fitting: Works with Double Ferrule E26 or UNO shades Width: 8.3" Height: 7.9" Hole opening: 1.57". Not suitable for light bulbs with a diameter over 4.92"