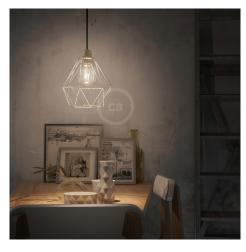

### Product short description:

A modern classic, and one of our most versatile pendant lamp shades. The beauty of the Diamond lampshade is that you can use it to create anything from a fun hanging pendant light to a table lamp when paired with one of our plug-in pendant lights. Or you can even use as a shade for a wall sconce. The diamond cage never goes out of style. The **contemporary and simple lines** of this **bare wire lamp shade**, make it perfect to use in many environments and interior design styles.

Use this lamp shade to create a lighting solution that is **perfect for living rooms and kitchens** or to illuminate your **your bar** or **restaurant**. The beauty of these light shades is that they protect the bulb while still allowing the light to fully shine through. And you can choose from multiple colors and finish options. Just be sure to match with a complimentary color among any of our fabric covered electric cables.