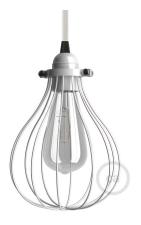

#### **Product short description:**

The timeless charm of a **vintage light bulb** enclosed in a protective metal lamp shade. That's exactly what you get with this classic Drop Style pendant light shade.

This cage style Drop metal lamp shade was created with inspiration from industrial and raw elements.

The adjustable collar closure clamps down on top of any E26 Light bulb socket or socket cover and, when combined with one of our cloth covered wire fabric color cords, you can use it create your own expression in lighting.

### **Product description:**

Drop Naked Metal Lampshade Cage - technical specifications:

Material: painted metal.

Fitting: collar double lateral closure.

Width: 5.9". Height: 8.3".

Not suitable for light bulbs with a diameter over 3.75".