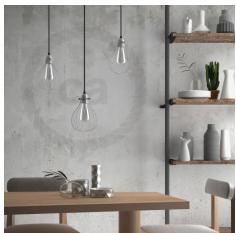

This cage style Drop metal lamp shade was created with inspiration from industrial and raw elements.

The adjustable collar closure clamps down on top of any E26 Light bulb socket or socket cover and, when combined with one of our cloth covered wire fabric color cords, you can use it create your own expression in lighting.

Come up with your own unique way of using this shade. You can match it with pendant light, plugin pendant light or a wall sconce.

We have multiple options of colors to select from. Just choose the one that will compliment your pendant light or lamp the best. These sockets work best with an ST21 or smaller light bulb.