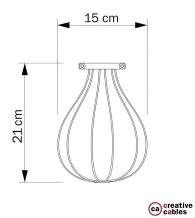

### **Product description:**

Drop Naked Metal Lampshade Cage - technical specifications:

Material: painted metal.

Fitting: collar double lateral closure.

Width: 5.9". Height: 8.3".

Not suitable for light bulbs with a diameter over 3.75".