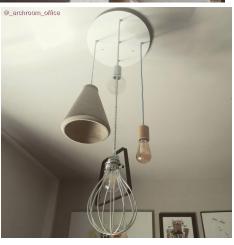

This cage style Drop metal lamp shade was created with inspiration from industrial and raw elements.

The adjustable collar closure clamps down on top of any E26 Light bulb socket or socket cover and, when combined with one of our cloth covered wire fabric color cords, you can use it create your own expression in lighting.

Come up with your own unique way of using this shade. You can match it with pendant light, plugin pendant light or a wall sconce.

We have multiple options of colors to select from. Just choose the one that will compliment your pendant light or lamp the best. These sockets work best with an ST21 or smaller light bulb.