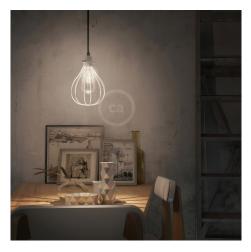

Come up with your own unique way of using this shade. You can match it with pendant light, plugin pendant light or a wall sconce.

We have multiple options of colors to select from. Just choose the one that will compliment your pendant light or lamp the best. These sockets work best with an ST21 or smaller light bulb.