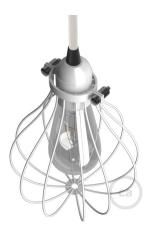

This cage style Drop metal lamp shade was created with inspiration from industrial and raw elements.

The adjustable collar closure clamps down on top of any E26 Light bulb socket or socket cover and, when combined with one of our cloth covered wire fabric color cords, you can use it create your own expression in lighting.

### **Product description:**

Drop Naked Metal Lampshade Cage - technical specifications:

Material: painted metal.

Fitting: collar double lateral closure.

Width: 5.9". Height: 8.3".

Not suitable for light bulbs with a diameter over 3.75".

#### **Product features:**

Material: Metal

Fitting: Adjustable collar closure