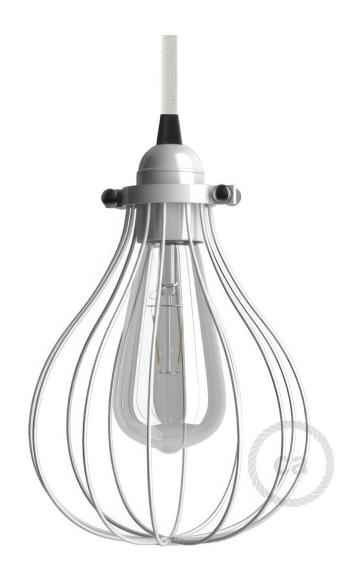

#### **Product short description:**

The timeless charm of a **vintage light bulb** enclosed in a protective metal lamp shade. That's exactly what you get with this classic Drop Style pendant light shade.

This cage style Drop metal lamp shade was created with inspiration from industrial and raw elements.

The adjustable collar closure clamps down on top of any E26 Light bulb socket or socket cover and, when combined with one of our cloth covered wire fabric color cords, you can use it create your own expression in lighting.

### **Product description:**

Drop Naked Metal Lampshade Cage - technical specifications:

Material: painted metal.

Fitting: collar double lateral closure.

Width: 5.9". Height: 8.3".

Not suitable for light bulbs with a diameter over 3.75".