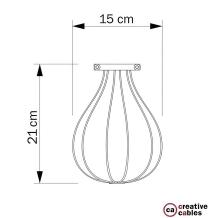

### **Product description:**

Drop Naked Metal Lampshade Cage - technical specifications:

Material: painted metal.

Fitting: collar double lateral closure.

Width: 5.9". Height: 8.3".

Not suitable for light bulbs with a diameter over 3.75".