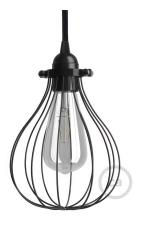

### **Product description:**

Drop Naked Metal Lampshade Cage - technical specifications:

Material: painted metal.

Fitting: collar double lateral closure.

Width: 5.9". Height: 8.3".

Not suitable for light bulbs with a diameter over 3.75".

#### **Product features:**

Material: Metal

Fitting: Adjustable collar closure