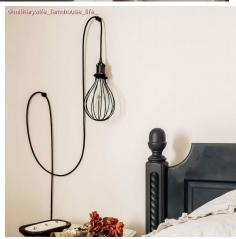

#### **Product short description:**

The timeless charm of a **vintage light bulb** enclosed in a protective metal lamp shade. That's exactly what you get with this classic Drop Style pendant light shade.

This cage style Drop metal lamp shade was created with inspiration from industrial and raw elements.

The adjustable collar closure clamps down on top of any E26 Light bulb socket or socket cover and, when combined with one of our cloth covered wire fabric color cords, you can use it create your own expression in lighting.

Come up with your own unique way of using this shade. You can match it with pendant light, plugin pendant light or a wall sconce.

We have multiple options of colors to select from. Just choose the one that will compliment your pendant light or lamp the best. These sockets work best with an ST21 or smaller light bulb.