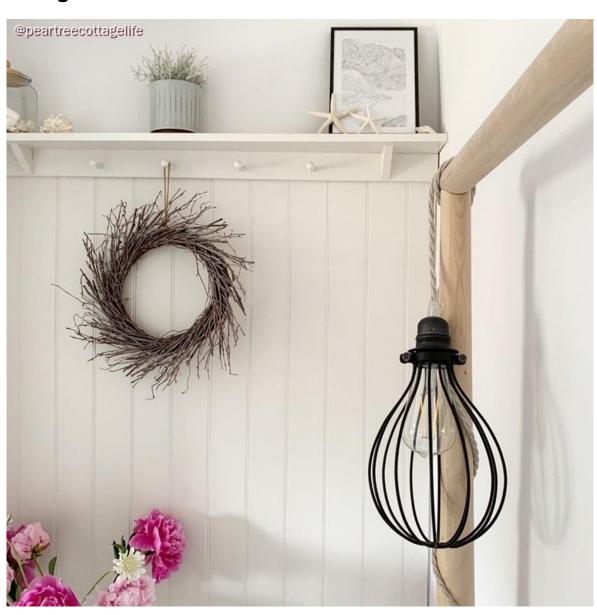

#### **Product short description:**

The timeless charm of a **vintage light bulb** enclosed in a protective metal lamp shade. That's exactly what you get with this classic Drop Style pendant light shade.

This cage style Drop metal lamp shade was created with inspiration from industrial and raw elements.

The adjustable collar closure clamps down on top of any E26 Light bulb socket or socket cover and, when combined with one of our cloth covered wire fabric color cords, you can use it create your own expression in lighting.

Come up with your own unique way of using this shade. You can match it with pendant light, plugin pendant light or a wall sconce.

We have multiple options of colors to select from. Just choose the one that will compliment your pendant light or lamp the best. These sockets work best with an ST21 or smaller light bulb.