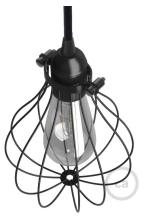

### **Product description:**

Drop Naked Metal Lampshade Cage - technical specifications:

Material: painted metal.

Fitting: collar double lateral closure.

Width: 5.9". Height: 8.3".

Not suitable for light bulbs with a diameter over 3.75".

#### **Product features:**

Material: Metal

Fitting: Adjustable collar closure