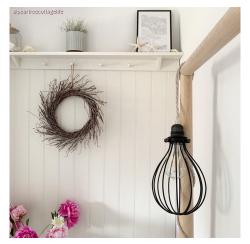

This cage style Drop metal lamp shade was created with inspiration from industrial and raw elements.

The adjustable collar closure clamps down on top of any E26 Light bulb socket or socket cover and, when combined with one of our cloth covered wire fabric color cords, you can use it create your own expression in lighting.

Come up with your own unique way of using this shade. You can match it with pendant light, plugin pendant light or a wall sconce.

We have multiple options of colors to select from. Just choose the one that will compliment your pendant light or lamp the best. These sockets work best with an ST21 or smaller light bulb.