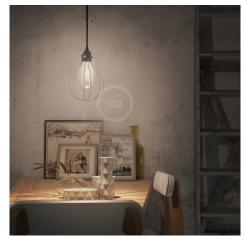

#### **Product short description:**

The timeless charm of a **vintage light bulb** enclosed in a protective metal lamp shade. That's exactly what you get with this classic Drop Style pendant light shade.

This cage style Drop metal lamp shade was created with inspiration from industrial and raw elements.

The adjustable collar closure clamps down on top of any E26 Light bulb socket or socket cover and, when combined with one of our cloth covered wire fabric color cords, you can use it create your own expression in lighting.

Come up with your own unique way of using this shade. You can match it with pendant light, plugin pendant light or a wall sconce.

We have multiple options of colors to select from. Just choose the one that will compliment your pendant light or lamp the best. These sockets work best with an ST21 or smaller light bulb.