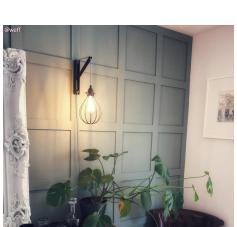

This cage style Drop metal lamp shade was created with inspiration from industrial and raw elements.

The adjustable collar closure clamps down on top of any E26 Light bulb socket or socket cover and, when combined with one of our cloth covered wire fabric color cords, you can use it create your own expression in lighting.

Come up with your own unique way of using this shade. You can match it with pendant light, plugin pendant light or a wall sconce.

We have multiple options of colors to select from. Just choose the one that will compliment your pendant light or lamp the best. These sockets work best with an ST21 or smaller light bulb.