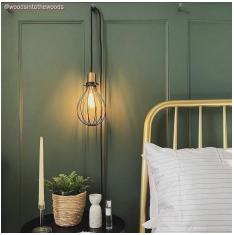

#### **Product short description:**

The timeless charm of a **vintage light bulb** enclosed in a protective metal lamp shade. That's exactly what you get with this classic Drop Style pendant light shade.

This cage style Drop metal lamp shade was created with inspiration from industrial and raw elements.

The adjustable collar closure clamps down on top of any E26 Light bulb socket or socket cover and, when combined with one of our cloth covered wire fabric color cords, you can use it create your own expression in lighting.

Come up with your own unique way of using this shade. You can match it with pendant light, plugin pendant light or a wall sconce.

We have multiple options of colors to select from. Just choose the one that will compliment your pendant light or lamp the best. These sockets work best with an ST21 or smaller light bulb.