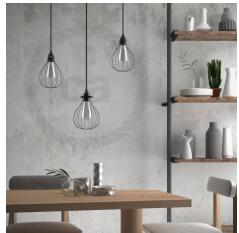

#### **Product short description:**

The timeless charm of a **vintage light bulb** enclosed in a protective metal lamp shade. That's exactly what you get with this classic Drop Style pendant light shade.

This cage style Drop metal lamp shade was created with inspiration from industrial and raw elements.

The adjustable collar closure clamps down on top of any E26 Light bulb socket or socket cover and, when combined with one of our cloth covered wire fabric color cords, you can use it create your own expression in lighting.

Come up with your own unique way of using this shade. You can match it with pendant light, plugin pendant light or a wall sconce.

We have multiple options of colors to select from. Just choose the one that will compliment your pendant light or lamp the best. These sockets work best with an ST21 or smaller light bulb.