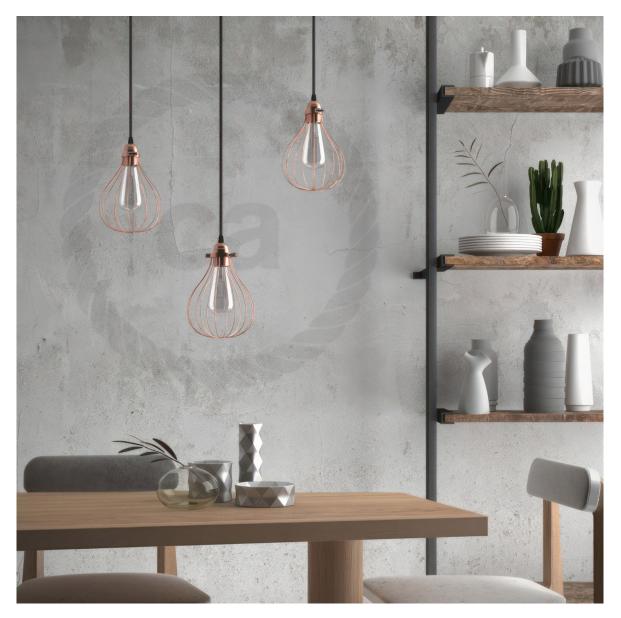

## **Product title:**

Drop Style Metal Pendant Shade | Modern Minimalist Design

#### Product short description:

The timeless charm of a **vintage light bulb** enclosed in a protective metal lamp shade. That's exactly what you get with this classic Drop Style pendant light shade.

This cage style Drop metal lamp shade was created with inspiration from **industrial and raw** elements.

The adjustable collar closure clamps down on top of any E26 Light bulb socket or socket cover and, when combined with one of our cloth covered wire fabric color cords, you can use it create your own expression in lighting.

Come up with your own unique way of using this shade. You can match it with pendant light, plugin pendant light or a wall sconce.

We have multiple options of colors to select from. Just choose the one that will compliment your pendant light or lamp the best. These sockets work best with an ST21 or smaller light bulb.