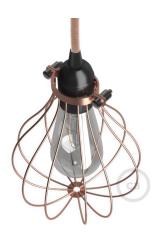

## **Product title:**

Drop Style Metal Pendant Shade | Modern Minimalist Design

#### Product short description:

The timeless charm of a **vintage light bulb** enclosed in a protective metal lamp shade. That's exactly what you get with this classic Drop Style pendant light shade.

This cage style Drop metal lamp shade was created with inspiration from **industrial and raw** elements.

#### **Product description:**

Drop Naked Metal Lampshade Cage - technical specifications:

Material: painted metal. Fitting: collar double lateral closure. Width: 5.9". Height: 8.3". Not suitable for light bulbs with a diameter over 3.75".