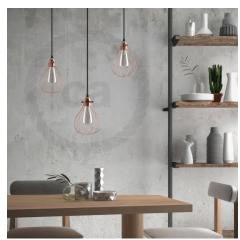

## **Product title:**

Drop Style Metal Pendant Shade | Modern Minimalist Design

#### Product short description:

The timeless charm of a **vintage light bulb** enclosed in a protective metal lamp shade. That's exactly what you get with this classic Drop Style pendant light shade.

This cage style Drop metal lamp shade was created with inspiration from **industrial and raw** elements.

The adjustable collar closure clamps down on top of any E26 Light bulb socket or socket cover and, when combined with one of our cloth covered wire fabric color cords, you can use it create your own expression in lighting.

Come up with your own unique way of using this shade. You can match it with pendant light, plugin pendant light or a wall sconce.

We have multiple options of colors to select from. Just choose the one that will compliment your pendant light or lamp the best. These sockets work best with an ST21 or smaller light bulb.