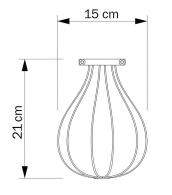

#### **Product description:**

Drop Naked Metal Lampshade Cage - technical specifications:

Material: painted metal. Fitting: collar double lateral closure. Width: 5.9". Height: 8.3". Not suitable for light bulbs with a diameter over 3.75".