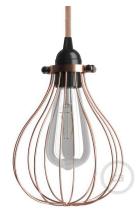

## **Product title:**

Drop Style Metal Pendant Shade | Modern Minimalist Design

#### Product short description:

The timeless charm of a **vintage light bulb** enclosed in a protective metal lamp shade. That's exactly what you get with this classic Drop Style pendant light shade.

This cage style Drop metal lamp shade was created with inspiration from **industrial and raw** elements.

#### **Product description:**

Drop Naked Metal Lampshade Cage - technical specifications:

Material: painted metal. Fitting: collar double lateral closure. Width: 5.9". Height: 8.3". Not suitable for light bulbs with a diameter over 3.75".