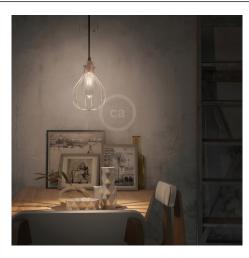

## **Product title:**

Drop Style Metal Pendant Shade | Modern Minimalist Design

#### Product short description:

The timeless charm of a **vintage light bulb** enclosed in a protective metal lamp shade. That's exactly what you get with this classic Drop Style pendant light shade.

This cage style Drop metal lamp shade was created with inspiration from **industrial and raw** elements.

Come up with your own unique way of using this shade. You can match it with pendant light, plugin pendant light or a wall sconce.

We have multiple options of colors to select from. Just choose the one that will compliment your pendant light or lamp the best. These sockets work best with an ST21 or smaller light bulb.