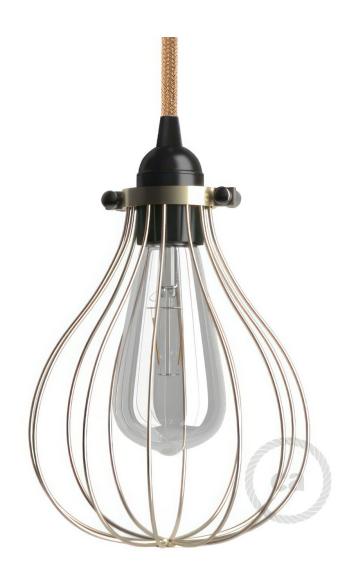

#### **Product short description:**

The timeless charm of a **vintage light bulb** enclosed in a protective metal lamp shade. That's exactly what you get with this classic Drop Style pendant light shade.

This cage style Drop metal lamp shade was created with inspiration from industrial and raw elements.

The adjustable collar closure clamps down on top of any E26 Light bulb socket or socket cover and, when combined with one of our cloth covered wire fabric color cords, you can use it create your own expression in lighting.

### **Product description:**

Drop Naked Metal Lampshade Cage - technical specifications:

Material: painted metal.

Fitting: collar double lateral closure.

Width: 5.9". Height: 8.3".

Not suitable for light bulbs with a diameter over 3.75".

#### **Product features:**

Material: Metal

Fitting: Adjustable collar closure