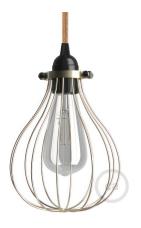

#### **Product short description:**

The timeless charm of a **vintage light bulb** enclosed in a protective metal lamp shade. That's exactly what you get with this classic Drop Style pendant light shade.

This cage style Drop metal lamp shade was created with inspiration from industrial and raw elements.

The adjustable collar closure clamps down on top of any E26 Light bulb socket or socket cover and, when combined with one of our cloth covered wire fabric color cords, you can use it create your own expression in lighting.

### **Product description:**

Drop Naked Metal Lampshade Cage - technical specifications:

Material: painted metal.

Fitting: collar double lateral closure.

Width: 5.9". Height: 8.3".

Not suitable for light bulbs with a diameter over 3.75".

#### **Product features:**

Material: Metal

Fitting: Adjustable collar closure