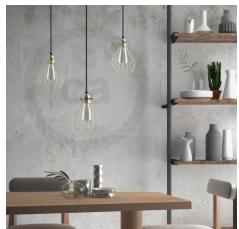

Come up with your own unique way of using this shade. You can match it with pendant light, plugin pendant light or a wall sconce.

We have multiple options of colors to select from. Just choose the one that will compliment your pendant light or lamp the best. These sockets work best with an ST21 or smaller light bulb.