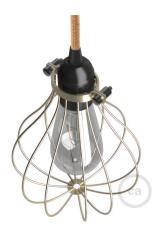

#### **Product short description:**

The timeless charm of a **vintage light bulb** enclosed in a protective metal lamp shade. That's exactly what you get with this classic Drop Style pendant light shade.

This cage style Drop metal lamp shade was created with inspiration from industrial and raw elements.

The adjustable collar closure clamps down on top of any E26 Light bulb socket or socket cover and, when combined with one of our cloth covered wire fabric color cords, you can use it create your own expression in lighting.

Come up with your own unique way of using this shade. You can match it with pendant light, plugin pendant light or a wall sconce.

We have multiple options of colors to select from. Just choose the one that will compliment your pendant light or lamp the best. These sockets work best with an ST21 or smaller light bulb.

### **Product description:**

Drop Naked Metal Lampshade Cage - technical specifications:

Material: painted metal.

Fitting: collar double lateral closure.

Width: 5.9". Height: 8.3".

Not suitable for light bulbs with a diameter over 3.75".