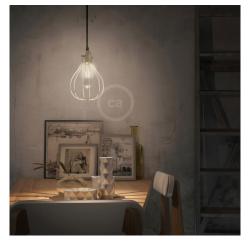

Come up with your own unique way of using this shade. You can match it with pendant light, plugin pendant light or a wall sconce.

We have multiple options of colors to select from. Just choose the one that will compliment your pendant light or lamp the best. These sockets work best with an ST21 or smaller light bulb.