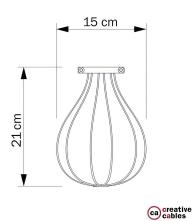

### **Product description:**

Drop Naked Metal Lampshade Cage - technical specifications:

Material: painted metal.

Fitting: collar double lateral closure.

Width: 5.9". Height: 8.3".

Not suitable for light bulbs with a diameter over 3.75".