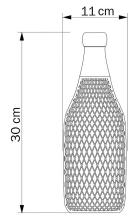

Width: 4.33" Height: 11.81"

Attention! Not suitable for light bulbs with a diameter over 3.5".