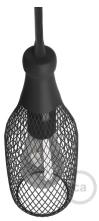

# **Product title:**

Magnum Bottle Mesh Cage Pendant Shade | Artisan Metalwork

#### **Product short description:**

The wire mesh pendant lampshade is shaped like a magnum-sized bottle and is available in multiple colors.

This pendant lampshade is designed to **complement a variety of styles**, with a slightly modern edge. It works beautifully in minimalist and industrial-inspired spaces but also fits seamlessly into rustic kitchens. This style of mesh lampshade is a common design element found throughout Italy.

The pendant shade attaches to your pendant light setup via a small 0.39-inch hole at the top. It sits directly on top of the light socket cover and can be installed by sliding the cable through the hole and securing it into the canopy.