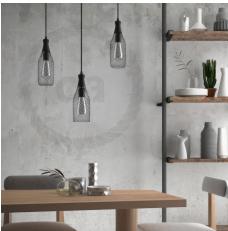

#### **Product short description:**

The wire mesh pendant lampshade is shaped like a magnum-sized bottle and is available in multiple colors.

This pendant lampshade is designed to **complement a variety of styles**, with a slightly modern edge. It works beautifully in minimalist and industrial-inspired spaces but also fits seamlessly into rustic kitchens. This style of mesh lampshade is a common design element found throughout Italy.