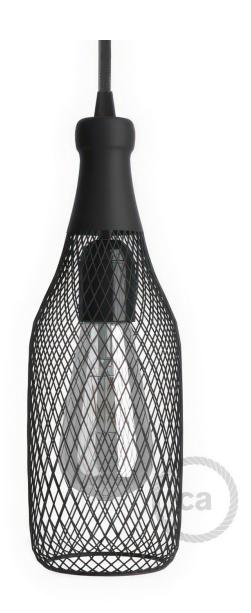

# **Product title:**

Magnum Bottle Mesh Cage Pendant Shade | Artisan Metalwork

#### **Product short description:**

The wire mesh pendant lampshade is shaped like a magnum-sized bottle and is available in multiple colors.

This pendant lampshade is designed to **complement a variety of styles**, with a slightly modern edge. It works beautifully in minimalist and industrial-inspired spaces but also fits seamlessly into rustic kitchens. This style of mesh lampshade is a common design element found throughout Italy.

The pendant shade attaches to your pendant light setup via a small 0.39-inch hole at the top. It sits directly on top of the light socket cover and can be installed by sliding the cable through the hole and securing it into the canopy.

### **Product description:**

Magnum mesh metal bottle pendant lamp shade - technical specifications:

Material: painted metal.

Connection: via a hole at the top of the shade with a diameter of 0.39 inches (.39"). Note you must slide one end of your light fixture cable through the hole. It will not work with plugin pendant lights or lights hat are already installed unless you remove the socket or the attachment at the end of the wire and thread it through the hole.

Width: 4.33" Height: 11.81"

Attention! Not suitable for light bulbs with a diameter over 3.5".