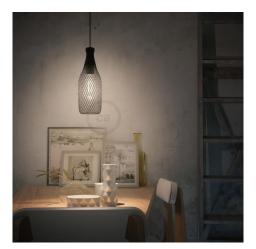

#### **Product short description:**

The wire mesh pendant lampshade is shaped like a magnum-sized bottle and is available in multiple colors.

This pendant lampshade is designed to **complement a variety of styles**, with a slightly modern edge. It works beautifully in minimalist and industrial-inspired spaces but also fits seamlessly into rustic kitchens. This style of mesh lampshade is a common design element found throughout Italy.

Choose the color and finish that best suits your space. For an extra stylish touch, we recommend pairing it with one of our ST21 Edison-style bulbs to make it stand out.

Attention! Bulb and socket NOT included.