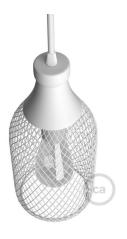

### **Product title:**

Jéroboam Bottle Mesh Cage Pendant Shade | Unique Design

#### **Product short description:**

Wine lovers, we have your lamp shade! In case you thought our magnum sized wire mesh lamp shade wasn't big enough, we unleash the Jeroboam.

The Jerobam metal bottle is designed to **for enophiles and lovers of Rosé alike.** It doesn't matter your what your taste in wine is when you use this marvelous pendant light shade with your decor. Match it with your favorite of our pendant lights, or build your own light to bring out your style.

This pendant lamp shade attaches to your pendant via a small 0.39 inches hole at the top and sits on TOP of the light socket cover. It can be installed by sliding the cable through the top of hole and then inserting the cable into the canopy.

#### **Product description:**

Jéroboam mesh metal bottle pendant light shade - technical specifications:

Material: painted metal.

Connection: via a hole at the top of the shade with a diameter of 0.39 inches (.39"). Note you must slide one end of your light fixture cable through the hole. It will not work with plugin pendant lights or lights hat are already installed unless you remove the socket or the attachment at the end of the wire and thread it through the hole.