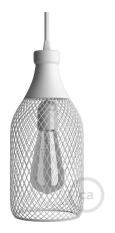

### **Product title:**

Jéroboam Bottle Mesh Cage Pendant Shade | Unique Design

#### **Product short description:**

Wine lovers, we have your lamp shade! In case you thought our magnum sized wire mesh lamp shade wasn't big enough, we unleash the Jeroboam.

The Jerobam metal bottle is designed to **for enophiles and lovers of Rosé alike.** It doesn't matter your what your taste in wine is when you use this marvelous pendant light shade with your decor. Match it with your favorite of our pendant lights, or build your own light to bring out your style.

#### **Product description:**

Jéroboam mesh metal bottle pendant light shade - technical specifications:

Material: painted metal.

Connection: via a hole at the top of the shade with a diameter of 0.39 inches (.39"). Note you must slide one end of your light fixture cable through the hole. It will not work with plugin pendant lights or lights hat are already installed unless you remove the socket or the attachment at the end of the wire and thread it through the hole.

Width: 5.11" Height: 12.6"

Attention! Not suitable for litgh bulbs with a diameter over 3.94 inches.