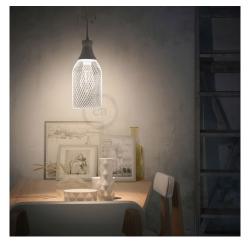

#### **Product short description:**

Wine lovers, we have your lamp shade! In case you thought our magnum sized wire mesh lamp shade wasn't big enough, we unleash the Jeroboam.

The Jerobam metal bottle is designed to **for enophiles and lovers of Rosé alike.** It doesn't matter your what your taste in wine is when you use this marvelous pendant light shade with your decor. Match it with your favorite of our pendant lights, or build your own light to bring out your style.

This pendant lamp shade attaches to your pendant via a small 0.39 inches hole at the top and sits on TOP of the light socket cover. It can be installed by sliding the cable through the top of hole and then inserting the cable into the canopy.

Select the color and finish that you like best. And we suggest adding one of our great ST21 edison style bulbs to make this pop.

Attention! Bulb and socket NOT included.