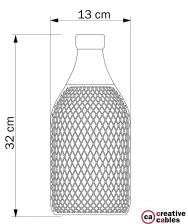

Width: 5.11" Height: 12.6"

Attention! Not suitable for litgh bulbs with a diameter over 3.94 inches.