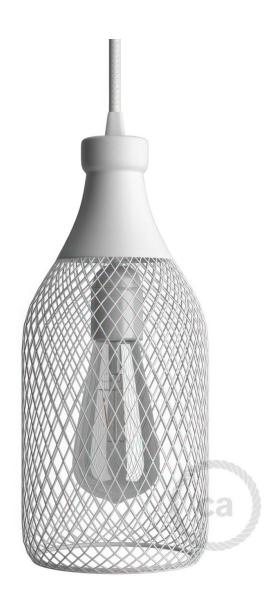

### **Product title:**

Jéroboam Bottle Mesh Cage Pendant Shade | Unique Design

#### **Product short description:**

Wine lovers, we have your lamp shade! In case you thought our magnum sized wire mesh lamp shade wasn't big enough, we unleash the Jeroboam.

The Jerobam metal bottle is designed to **for enophiles and lovers of Rosé alike.** It doesn't matter your what your taste in wine is when you use this marvelous pendant light shade with your decor. Match it with your favorite of our pendant lights, or build your own light to bring out your style.

This pendant lamp shade attaches to your pendant via a small 0.39 inches hole at the top and sits on TOP of the light socket cover. It can be installed by sliding the cable through the top of hole and then inserting the cable into the canopy.

#### **Product description:**

Jéroboam mesh metal bottle pendant light shade - technical specifications:

Material: painted metal.

Connection: via a hole at the top of the shade with a diameter of 0.39 inches (.39"). Note you must slide one end of your light fixture cable through the hole. It will not work with plugin pendant lights or lights hat are already installed unless you remove the socket or the attachment at the end of the wire and thread it through the hole.

Width: 5.11" Height: 12.6"

Attention! Not suitable for litgh bulbs with a diameter over 3.94 inches.