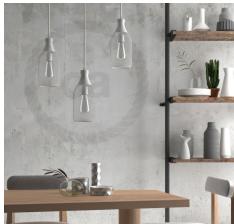

#### **Product short description:**

Wine lovers, we have your lamp shade! In case you thought our magnum sized wire mesh lamp shade wasn't big enough, we unleash the Jeroboam.

The Jerobam metal bottle is designed to **for enophiles and lovers of Rosé alike.** It doesn't matter your what your taste in wine is when you use this marvelous pendant light shade with your decor. Match it with your favorite of our pendant lights, or build your own light to bring out your style.