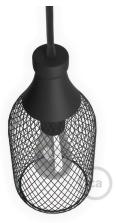

### **Product title:**

Jéroboam Bottle Mesh Cage Pendant Shade | Unique Design

#### **Product description:**

Jéroboam mesh metal bottle pendant light shade - technical specifications:

Material: painted metal.

Connection: via a hole at the top of the shade with a diameter of 0.39 inches (.39"). Note you must slide one end of your light fixture cable through the hole. It will not work with plugin pendant lights or lights hat are already installed unless you remove the socket or the attachment at the end of the wire and thread it through the hole.

Width: 5.11" Height: 12.6"

Attention! Not suitable for litgh bulbs with a diameter over 3.94 inches.