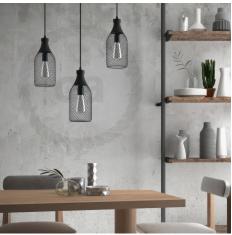

### **Product title:**

Jéroboam Bottle Mesh Cage Pendant Shade | Unique Design

#### **Product short description:**

Wine lovers, we have your lamp shade! In case you thought our magnum sized wire mesh lamp shade wasn't big enough, we unleash the Jeroboam.

The Jerobam metal bottle is designed to **for enophiles and lovers of Rosé alike.** It doesn't matter your what your taste in wine is when you use this marvelous pendant light shade with your decor. Match it with your favorite of our pendant lights, or build your own light to bring out your style.

This pendant lamp shade attaches to your pendant via a small 0.39 inches hole at the top and sits on TOP of the light socket cover. It can be installed by sliding the cable through the top of hole and then inserting the cable into the canopy.

Width: 5.11" Height: 12.6"

Attention! Not suitable for litgh bulbs with a diameter over 3.94 inches.