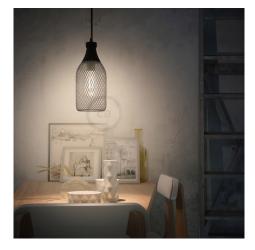

#### **Product short description:**

Wine lovers, we have your lamp shade! In case you thought our magnum sized wire mesh lamp shade wasn't big enough, we unleash the Jeroboam.

The Jerobam metal bottle is designed to **for enophiles and lovers of Rosé alike.** It doesn't matter your what your taste in wine is when you use this marvelous pendant light shade with your decor. Match it with your favorite of our pendant lights, or build your own light to bring out your style.

Select the color and finish that you like best. And we suggest adding one of our great ST21 edison style bulbs to make this pop.

Attention! Bulb and socket NOT included.