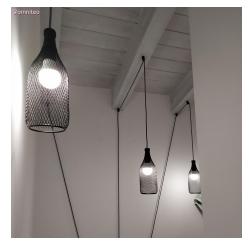

#### **Product short description:**

Wine lovers, we have your lamp shade! In case you thought our magnum sized wire mesh lamp shade wasn't big enough, we unleash the Jeroboam.

The Jerobam metal bottle is designed to **for enophiles and lovers of Rosé alike.** It doesn't matter your what your taste in wine is when you use this marvelous pendant light shade with your decor. Match it with your favorite of our pendant lights, or build your own light to bring out your style.