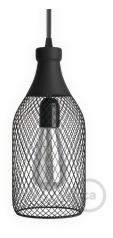

### **Product title:**

Jéroboam Bottle Mesh Cage Pendant Shade | Unique Design

#### **Product description:**

Jéroboam mesh metal bottle pendant light shade - technical specifications:

Material: painted metal.

Connection: via a hole at the top of the shade with a diameter of 0.39 inches (.39"). Note you must slide one end of your light fixture cable through the hole. It will not work with plugin pendant lights or lights hat are already installed unless you remove the socket or the attachment at the end of the wire and thread it through the hole.

Width: 5.11" Height: 12.6"

Attention! Not suitable for litgh bulbs with a diameter over 3.94 inches.