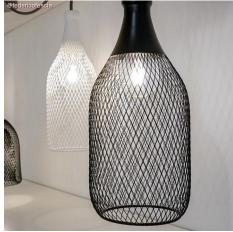

### **Product title:**

Jéroboam Bottle Mesh Cage Pendant Shade | Unique Design

### **Product attributes:**

Finish: White, Black

#### **Product short description:**

Wine lovers, we have your lamp shade! In case you thought our magnum sized wire mesh lamp shade wasn't big enough, we unleash the Jeroboam.

The Jerobam metal bottle is designed to **for enophiles and lovers of Rosé alike.** It doesn't matter your what your taste in wine is when you use this marvelous pendant light shade with your decor. Match it with your favorite of our pendant lights, or build your own light to bring out your style.