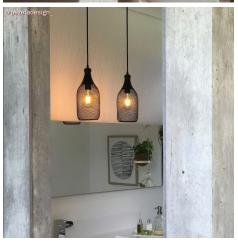

### **Product title:**

Jéroboam Bottle Mesh Cage Pendant Shade | Unique Design

#### **Product short description:**

Wine lovers, we have your lamp shade! In case you thought our magnum sized wire mesh lamp shade wasn't big enough, we unleash the Jeroboam.

The Jerobam metal bottle is designed to **for enophiles and lovers of Rosé alike.** It doesn't matter your what your taste in wine is when you use this marvelous pendant light shade with your decor. Match it with your favorite of our pendant lights, or build your own light to bring out your style.

Width: 5.11" Height: 12.6"

Attention! Not suitable for litgh bulbs with a diameter over 3.94 inches.