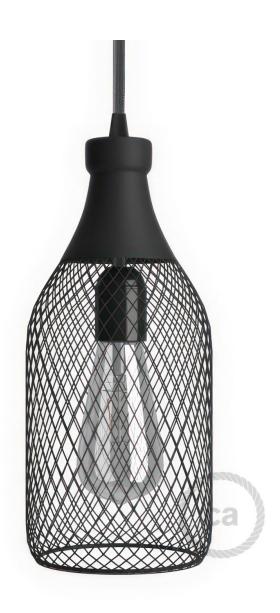

### **Product title:**

Jéroboam Bottle Mesh Cage Pendant Shade | Unique Design

#### **Product description:**

Jéroboam mesh metal bottle pendant light shade - technical specifications:

Material: painted metal.

Connection: via a hole at the top of the shade with a diameter of 0.39 inches (.39"). Note you must slide one end of your light fixture cable through the hole. It will not work with plugin pendant lights or lights hat are already installed unless you remove the socket or the attachment at the end of the wire and thread it through the hole.

Width: 5.11" Height: 12.6"

Attention! Not suitable for litgh bulbs with a diameter over 3.94 inches.