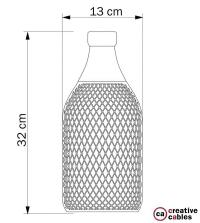

Width: 5.11" Height: 12.6"

Attention! Not suitable for litgh bulbs with a diameter over 3.94 inches.