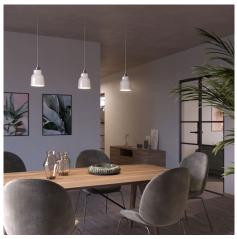

#### **Product short description:**

The ceramic Vase lampshade from our Materia Collection brings a touch of elegance to your home, featuring shapes inspired by the Mediterranean style of Italy.

Each piece is unique and crafted by skilled artisans just outside of Venice, Italy. Every lampshade is hand-painted and kiln-fired to achieve a vibrant, high-quality finish. The interior of each shade is white-polished to enhance and spread light beautifully.

Pair this shade with a variety of lamp parts, cloth-covered wires, and unique light bulbs. The Vase shade works best with A19, G30, or ST21-style bulbs.

These pendant light shades are compatible with E26 double ferrule or UNO-style light bulb sockets. To install, simply remove the light bulb from your socket, slide on the lampshade, tighten the ferrule (ring) to secure it, and screw the bulb back into place. Please note that these shades will not work with sockets that lack ferrules or rings.