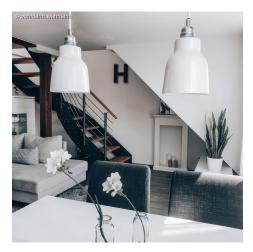

#### **Product short description:**

The ceramic Vase lampshade from our Materia Collection brings a touch of elegance to your home, featuring shapes inspired by the Mediterranean style of Italy.

Each piece is unique and crafted by skilled artisans just outside of Venice, Italy. Every lampshade is hand-painted and kiln-fired to achieve a vibrant, high-quality finish. The interior of each shade is white-polished to enhance and spread light beautifully.

Pair this shade with a variety of lamp parts, cloth-covered wires, and unique light bulbs. The Vase shade works best with A19, G30, or ST21-style bulbs.

These pendant light shades are compatible with E26 double ferrule or UNO-style light bulb sockets. To install, simply remove the light bulb from your socket, slide on the lampshade, tighten the ferrule (ring) to secure it, and screw the bulb back into place. Please note that these shades will not work with sockets that lack ferrules or rings.