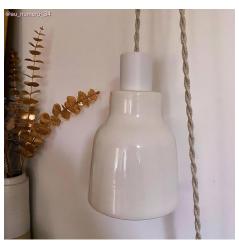

#### **Product short description:**

The ceramic Vase lampshade from our Materia Collection brings a touch of elegance to your home, featuring shapes inspired by the Mediterranean style of Italy.

Each piece is unique and crafted by skilled artisans just outside of Venice, Italy. Every lampshade is hand-painted and kiln-fired to achieve a vibrant, high-quality finish. The interior of each shade is white-polished to enhance and spread light beautifully.

#### **Product description:**

Short Lampshade - The Materia Collection - technical specs:

Material: hand painted ceramic.

Diameter: 5.12"

Height: 5.9"

Weight 1lb

Inner hole diameter: 1.7", works with double ferrulea

Short Lampshade - The Materia Collection - Technical Specs:

Material: Hand-painted ceramic

Diameter: 5.12"

Height: 5.9"

Weight: 1 lb

Inner hole diameter: 1.7" (compatible with double ferrule or UNO-style sockets)