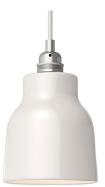

#### **Product short description:**

The ceramic Vase lampshade from our Materia Collection brings a touch of elegance to your home, featuring shapes inspired by the Mediterranean style of Italy.

Each piece is unique and crafted by skilled artisans just outside of Venice, Italy. Every lampshade is hand-painted and kiln-fired to achieve a vibrant, high-quality finish. The interior of each shade is white-polished to enhance and spread light beautifully.

#### **Product description:**

Short Lampshade - The Materia Collection - technical specs:

Material: hand painted ceramic.

Diameter: 5.12"

Height: 5.9"

Weight 1lb

Inner hole diameter: 1.7", works with double ferrulea

Short Lampshade - The Materia Collection - Technical Specs:

Material: Hand-painted ceramic

Diameter: 5.12"

Height: 5.9"

Weight: 1 lb

Inner hole diameter: 1.7" (compatible with double ferrule or UNO-style sockets)