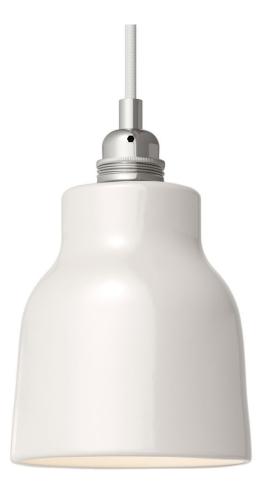

#### **Product short description:**

The ceramic Vase lampshade from our Materia Collection brings a touch of elegance to your home, featuring shapes inspired by the Mediterranean style of Italy.

Each piece is unique and crafted by skilled artisans just outside of Venice, Italy. Every lampshade is hand-painted and kiln-fired to achieve a vibrant, high-quality finish. The interior of each shade is white-polished to enhance and spread light beautifully.

#### **Product description:**

Short Lampshade - The Materia Collection - technical specs:

Material: hand painted ceramic.

Diameter: 5.12"

Height: 5.9"

Weight 1lb

Inner hole diameter: 1.7", works with double ferrulea

Short Lampshade - The Materia Collection - Technical Specs:

Material: Hand-painted ceramic

Diameter: 5.12"

Height: 5.9"

Weight: 1 lb

Inner hole diameter: 1.7" (compatible with double ferrule or UNO-style sockets)