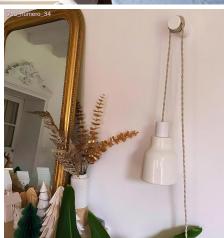

#### **Product short description:**

The ceramic Vase lampshade from our Materia Collection brings a touch of elegance to your home, featuring shapes inspired by the Mediterranean style of Italy.

Each piece is unique and crafted by skilled artisans just outside of Venice, Italy. Every lampshade is hand-painted and kiln-fired to achieve a vibrant, high-quality finish. The interior of each shade is white-polished to enhance and spread light beautifully.

#### **Product description:**

Short Lampshade - The Materia Collection - technical specs:

Material: hand painted ceramic.

Diameter: 5.12"

Height: 5.9"

Weight 1lb

Inner hole diameter: 1.7", works with double ferrulea

Short Lampshade - The Materia Collection - Technical Specs:

Material: Hand-painted ceramic

Diameter: 5.12"

Height: 5.9"

Weight: 1 lb

Inner hole diameter: 1.7" (compatible with double ferrule or UNO-style sockets)