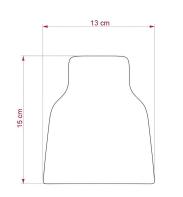

#### **Product description:**

Short Lampshade - The Materia Collection - technical specs:

Material: hand painted ceramic.

Diameter: 5.12"

Height: 5.9"

Weight 1lb

Inner hole diameter: 1.7", works with double ferrulea

Short Lampshade - The Materia Collection - Technical Specs:

Material: Hand-painted ceramic

Diameter: 5.12"

Height: 5.9"

Weight: 1 lb

Inner hole diameter: 1.7" (compatible with double ferrule or UNO-style sockets)