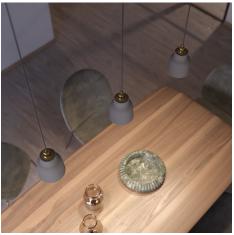

#### **Product short description:**

The ceramic Vase lampshade from our Materia Collection brings a touch of elegance to your home, featuring shapes inspired by the Mediterranean style of Italy.

Each piece is unique and crafted by skilled artisans just outside of Venice, Italy. Every lampshade is hand-painted and kiln-fired to achieve a vibrant, high-quality finish. The interior of each shade is white-polished to enhance and spread light beautifully.

Pair this shade with a variety of lamp parts, cloth-covered wires, and unique light bulbs. The Vase shade works best with A19, G30, or ST21-style bulbs.

These pendant light shades are compatible with E26 double ferrule or UNO-style light bulb sockets. To install, simply remove the light bulb from your socket, slide on the lampshade, tighten the ferrule (ring) to secure it, and screw the bulb back into place. Please note that these shades will not work with sockets that lack ferrules or rings.