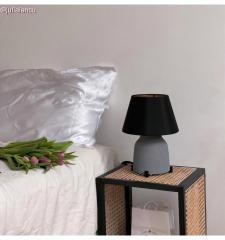

#### **Product short description:**

The ceramic Vase lampshade from our Materia Collection brings a touch of elegance to your home, featuring shapes inspired by the Mediterranean style of Italy.

Each piece is unique and crafted by skilled artisans just outside of Venice, Italy. Every lampshade is hand-painted and kiln-fired to achieve a vibrant, high-quality finish. The interior of each shade is white-polished to enhance and spread light beautifully.

Pair this shade with a variety of lamp parts, cloth-covered wires, and unique light bulbs. The Vase shade works best with A19, G30, or ST21-style bulbs.

These pendant light shades are compatible with E26 double ferrule or UNO-style light bulb sockets. To install, simply remove the light bulb from your socket, slide on the lampshade, tighten the ferrule (ring) to secure it, and screw the bulb back into place. Please note that these shades will not work with sockets that lack ferrules or rings.