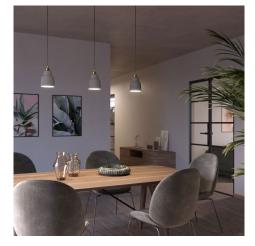

#### **Product short description:**

The ceramic Vase lampshade from our Materia Collection brings a touch of elegance to your home, featuring shapes inspired by the Mediterranean style of Italy.

Each piece is unique and crafted by skilled artisans just outside of Venice, Italy. Every lampshade is hand-painted and kiln-fired to achieve a vibrant, high-quality finish. The interior of each shade is white-polished to enhance and spread light beautifully.

Pair this shade with a variety of lamp parts, cloth-covered wires, and unique light bulbs. The Vase shade works best with A19, G30, or ST21-style bulbs.

These pendant light shades are compatible with E26 double ferrule or UNO-style light bulb sockets. To install, simply remove the light bulb from your socket, slide on the lampshade, tighten the ferrule (ring) to secure it, and screw the bulb back into place. Please note that these shades will not work with sockets that lack ferrules or rings.