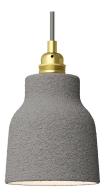

#### **Product description:**

Short Lampshade - The Materia Collection - technical specs:

Material: hand painted ceramic.

Diameter: 5.12"

Height: 5.9"

Weight 1lb

Inner hole diameter: 1.7", works with double ferrulea

Short Lampshade - The Materia Collection - Technical Specs:

Material: Hand-painted ceramic

Diameter: 5.12"

Height: 5.9"

Weight: 1 lb

Inner hole diameter: 1.7" (compatible with double ferrule or UNO-style sockets)