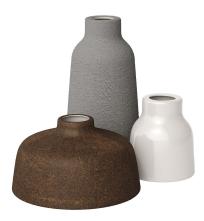

#### **Product short description:**

The ceramic Vase lampshade from our Materia Collection brings a touch of elegance to your home, featuring shapes inspired by the Mediterranean style of Italy.

Each piece is unique and crafted by skilled artisans just outside of Venice, Italy. Every lampshade is hand-painted and kiln-fired to achieve a vibrant, high-quality finish. The interior of each shade is white-polished to enhance and spread light beautifully.

#### **Product description:**

Short Lampshade - The Materia Collection - technical specs:

Material: hand painted ceramic.

Diameter: 5.12"

Height: 5.9"

Weight 1lb

Inner hole diameter: 1.7", works with double ferrulea

Short Lampshade - The Materia Collection - Technical Specs:

Material: Hand-painted ceramic

Diameter: 5.12"

Height: 5.9"

Weight: 1 lb

Inner hole diameter: 1.7" (compatible with double ferrule or UNO-style sockets)