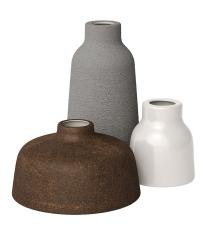

#### **Product short description:**

The ceramic Vase lampshade from our Materia Collection brings a touch of elegance to your home, featuring shapes inspired by the Mediterranean style of Italy.

Each piece is unique and crafted by skilled artisans just outside of Venice, Italy. Every lampshade is hand-painted and kiln-fired to achieve a vibrant, high-quality finish. The interior of each shade is white-polished to enhance and spread light beautifully.

#### **Product description:**

Short Lampshade - The Materia Collection - technical specs:

Material: hand painted ceramic.

Diameter: 5.12"

Height: 5.9"

Weight 1lb

Inner hole diameter: 1.7", works with double ferrulea

Short Lampshade - The Materia Collection - Technical Specs:

Material: Hand-painted ceramic

Diameter: 5.12"

Height: 5.9"

Weight: 1 lb

Inner hole diameter: 1.7" (compatible with double ferrule or UNO-style sockets)