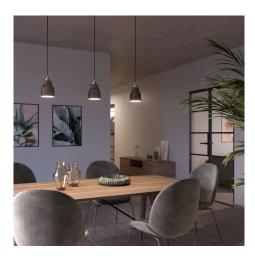

#### **Product short description:**

The ceramic Vase lampshade from our Materia Collection brings a touch of elegance to your home, featuring shapes inspired by the Mediterranean style of Italy.

Each piece is unique and crafted by skilled artisans just outside of Venice, Italy. Every lampshade is hand-painted and kiln-fired to achieve a vibrant, high-quality finish. The interior of each shade is white-polished to enhance and spread light beautifully.

Pair this shade with a variety of lamp parts, cloth-covered wires, and unique light bulbs. The Vase shade works best with A19, G30, or ST21-style bulbs.

These pendant light shades are compatible with E26 double ferrule or UNO-style light bulb sockets. To install, simply remove the light bulb from your socket, slide on the lampshade, tighten the ferrule (ring) to secure it, and screw the bulb back into place. Please note that these shades will not work with sockets that lack ferrules or rings.