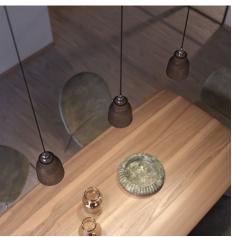

#### **Product short description:**

The ceramic Vase lampshade from our Materia Collection brings a touch of elegance to your home, featuring shapes inspired by the Mediterranean style of Italy.

Each piece is unique and crafted by skilled artisans just outside of Venice, Italy. Every lampshade is hand-painted and kiln-fired to achieve a vibrant, high-quality finish. The interior of each shade is white-polished to enhance and spread light beautifully.

Pair this shade with a variety of lamp parts, cloth-covered wires, and unique light bulbs. The Vase shade works best with A19, G30, or ST21-style bulbs.

These pendant light shades are compatible with E26 double ferrule or UNO-style light bulb sockets. To install, simply remove the light bulb from your socket, slide on the lampshade, tighten the ferrule (ring) to secure it, and screw the bulb back into place. Please note that these shades will not work with sockets that lack ferrules or rings.