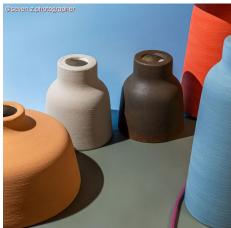

#### **Product short description:**

The ceramic Vase lampshade from our Materia Collection brings a touch of elegance to your home, featuring shapes inspired by the Mediterranean style of Italy.

Each piece is unique and crafted by skilled artisans just outside of Venice, Italy. Every lampshade is hand-painted and kiln-fired to achieve a vibrant, high-quality finish. The interior of each shade is white-polished to enhance and spread light beautifully.

Please note that because each piece is handmade, variations in color, finish, and texture are to be expected—these are not defects. Additionally, the colored versions are designed with a painted overlay that intentionally chips away over time, reflecting the traditional style of southern Italian ceramics. This is an intentional design element and not a flaw.

#### **Product attributes:**

Finish: Glossy white, Cement effect - White, Corten effect - White, Streaked Avion - White, Streaked Coral - White, Streaked Terracotta - White, Streaked Dove-Grey - White, Streaked Evergreen - White, Blackboard - White