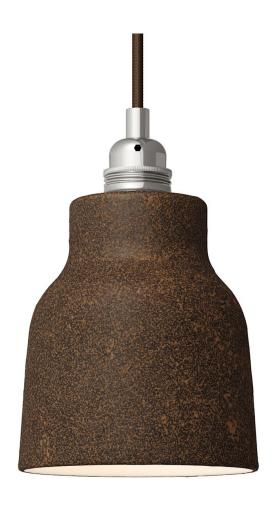

#### **Product short description:**

The ceramic Vase lampshade from our Materia Collection brings a touch of elegance to your home, featuring shapes inspired by the Mediterranean style of Italy.

Each piece is unique and crafted by skilled artisans just outside of Venice, Italy. Every lampshade is hand-painted and kiln-fired to achieve a vibrant, high-quality finish. The interior of each shade is white-polished to enhance and spread light beautifully.

Please note that because each piece is handmade, variations in color, finish, and texture are to be expected—these are not defects. Additionally, the colored versions are designed with a painted overlay that intentionally chips away over time, reflecting the traditional style of southern Italian ceramics. This is an intentional design element and not a flaw.

#### **Product description:**

Short Lampshade - The Materia Collection - technical specs:

Material: hand painted ceramic.

Diameter: 5.12"

Height: 5.9"

Weight 1lb

Inner hole diameter: 1.7", works with double ferrulea

Short Lampshade - The Materia Collection - Technical Specs:

Material: Hand-painted ceramic

Diameter: 5.12"

Height: 5.9"

Weight: 1 lb

Inner hole diameter: 1.7" (compatible with double ferrule or UNO-style sockets)