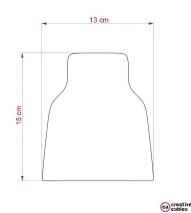

#### **Product description:**

Short Lampshade - The Materia Collection - technical specs:

Material: hand painted ceramic.

Diameter: 5.12"

Height: 5.9"

Weight 1lb

Inner hole diameter: 1.7", works with double ferrulea

Short Lampshade - The Materia Collection - Technical Specs:

Material: Hand-painted ceramic

Diameter: 5.12"

Height: 5.9"

Weight: 1 lb

Inner hole diameter: 1.7" (compatible with double ferrule or UNO-style sockets)