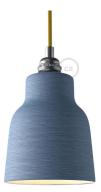

#### **Product short description:**

The ceramic Vase lampshade from our Materia Collection brings a touch of elegance to your home, featuring shapes inspired by the Mediterranean style of Italy.

Each piece is unique and crafted by skilled artisans just outside of Venice, Italy. Every lampshade is hand-painted and kiln-fired to achieve a vibrant, high-quality finish. The interior of each shade is white-polished to enhance and spread light beautifully.

#### **Product description:**

Short Lampshade - The Materia Collection - technical specs:

Material: hand painted ceramic.

Diameter: 5.12"

Height: 5.9"

Weight 1lb

Inner hole diameter: 1.7", works with double ferrulea

Short Lampshade - The Materia Collection - Technical Specs:

Material: Hand-painted ceramic

Diameter: 5.12"

Height: 5.9"

Weight: 1 lb

Inner hole diameter: 1.7" (compatible with double ferrule or UNO-style sockets)