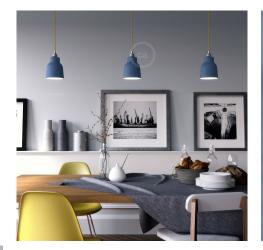

#### **Product short description:**

The ceramic Vase lampshade from our Materia Collection brings a touch of elegance to your home, featuring shapes inspired by the Mediterranean style of Italy.

Each piece is unique and crafted by skilled artisans just outside of Venice, Italy. Every lampshade is hand-painted and kiln-fired to achieve a vibrant, high-quality finish. The interior of each shade is white-polished to enhance and spread light beautifully.

Pair this shade with a variety of lamp parts, cloth-covered wires, and unique light bulbs. The Vase shade works best with A19, G30, or ST21-style bulbs.

These pendant light shades are compatible with E26 double ferrule or UNO-style light bulb sockets. To install, simply remove the light bulb from your socket, slide on the lampshade, tighten the ferrule (ring) to secure it, and screw the bulb back into place. Please note that these shades will not work with sockets that lack ferrules or rings.