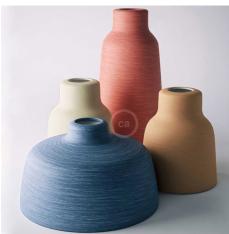

# **Product title:**

The Materia Collection | Short Pendant Lamp Shade | Artisan Design

### Product attributes:

Finish: Glossy white, Cement effect - White, Corten effect - White, Streaked Avion - White, Streaked Coral - White, Streaked Terracotta - White, Streaked Dove-Grey - White, Streaked Evergreen - White, Blackboard - White

#### **Product short description:**

The ceramic Vase lampshade from our Materia Collection brings a touch of elegance to your home, featuring shapes inspired by the Mediterranean style of Italy.

Each piece is unique and crafted by skilled artisans just outside of Venice, Italy. Every lampshade is hand-painted and kiln-fired to achieve a vibrant, high-quality finish. The interior of each shade is white-polished to enhance and spread light beautifully.

Please note that because each piece is handmade, variations in color, finish, and texture are to be expected—these are not defects. Additionally, the colored versions are designed with a painted overlay that intentionally chips away over time, reflecting the traditional style of southern Italian ceramics. This is an intentional design element and not a flaw.