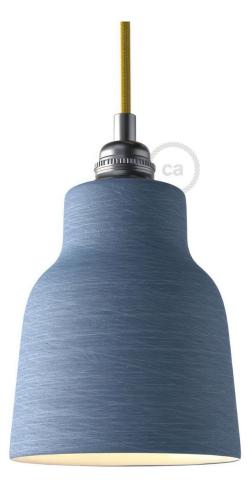

#### **Product short description:**

The ceramic Vase lampshade from our Materia Collection brings a touch of elegance to your home, featuring shapes inspired by the Mediterranean style of Italy.

Each piece is unique and crafted by skilled artisans just outside of Venice, Italy. Every lampshade is hand-painted and kiln-fired to achieve a vibrant, high-quality finish. The interior of each shade is white-polished to enhance and spread light beautifully.

#### **Product description:**

Short Lampshade - The Materia Collection - technical specs:

Material: hand painted ceramic.

Diameter: 5.12"

Height: 5.9"

Weight 1lb

Inner hole diameter: 1.7", works with double ferrulea

Short Lampshade - The Materia Collection - Technical Specs:

Material: Hand-painted ceramic

Diameter: 5.12"

Height: 5.9"

Weight: 1 lb

Inner hole diameter: 1.7" (compatible with double ferrule or UNO-style sockets)