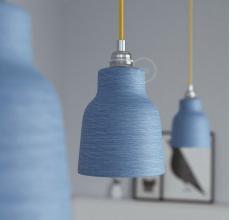

#### **Product short description:**

The ceramic Vase lampshade from our Materia Collection brings a touch of elegance to your home, featuring shapes inspired by the Mediterranean style of Italy.

Each piece is unique and crafted by skilled artisans just outside of Venice, Italy. Every lampshade is hand-painted and kiln-fired to achieve a vibrant, high-quality finish. The interior of each shade is white-polished to enhance and spread light beautifully.

Please note that because each piece is handmade, variations in color, finish, and texture are to be expected—these are not defects. Additionally, the colored versions are designed with a painted overlay that intentionally chips away over time, reflecting the traditional style of southern Italian ceramics. This is an intentional design element and not a flaw.