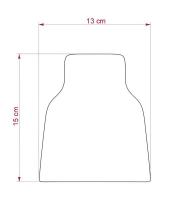

#### **Product description:**

Short Lampshade - The Materia Collection - technical specs:

Material: hand painted ceramic.

Diameter: 5.12"

Height: 5.9"

Weight 1lb

Inner hole diameter: 1.7", works with double ferrulea

Short Lampshade - The Materia Collection - Technical Specs:

Material: Hand-painted ceramic

Diameter: 5.12"

Height: 5.9"

Weight: 1 lb

Inner hole diameter: 1.7" (compatible with double ferrule or UNO-style sockets)