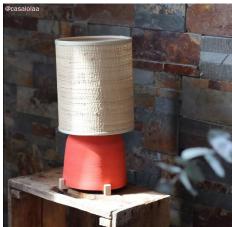

#### **Product short description:**

The ceramic Vase lampshade from our Materia Collection brings a touch of elegance to your home, featuring shapes inspired by the Mediterranean style of Italy.

Each piece is unique and crafted by skilled artisans just outside of Venice, Italy. Every lampshade is hand-painted and kiln-fired to achieve a vibrant, high-quality finish. The interior of each shade is white-polished to enhance and spread light beautifully.

Pair this shade with a variety of lamp parts, cloth-covered wires, and unique light bulbs. The Vase shade works best with A19, G30, or ST21-style bulbs.

These pendant light shades are compatible with E26 double ferrule or UNO-style light bulb sockets. To install, simply remove the light bulb from your socket, slide on the lampshade, tighten the ferrule (ring) to secure it, and screw the bulb back into place. Please note that these shades will not work with sockets that lack ferrules or rings.