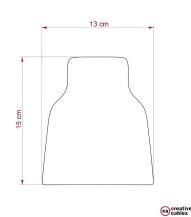

#### **Product description:**

Short Lampshade - The Materia Collection - technical specs:

Material: hand painted ceramic.

Diameter: 5.12"

Height: 5.9"

Weight 1lb

Inner hole diameter: 1.7", works with double ferrulea

Short Lampshade - The Materia Collection - Technical Specs:

Material: Hand-painted ceramic

Diameter: 5.12"

Height: 5.9"

Weight: 1 lb

Inner hole diameter: 1.7" (compatible with double ferrule or UNO-style sockets)