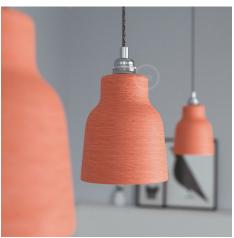

#### **Product short description:**

The ceramic Vase lampshade from our Materia Collection brings a touch of elegance to your home, featuring shapes inspired by the Mediterranean style of Italy.

Each piece is unique and crafted by skilled artisans just outside of Venice, Italy. Every lampshade is hand-painted and kiln-fired to achieve a vibrant, high-quality finish. The interior of each shade is white-polished to enhance and spread light beautifully.

Please note that because each piece is handmade, variations in color, finish, and texture are to be expected—these are not defects. Additionally, the colored versions are designed with a painted overlay that intentionally chips away over time, reflecting the traditional style of southern Italian ceramics. This is an intentional design element and not a flaw.