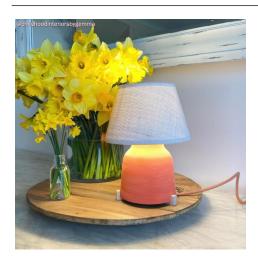

#### **Product short description:**

The ceramic Vase lampshade from our Materia Collection brings a touch of elegance to your home, featuring shapes inspired by the Mediterranean style of Italy.

Each piece is unique and crafted by skilled artisans just outside of Venice, Italy. Every lampshade is hand-painted and kiln-fired to achieve a vibrant, high-quality finish. The interior of each shade is white-polished to enhance and spread light beautifully.

Pair this shade with a variety of lamp parts, cloth-covered wires, and unique light bulbs. The Vase shade works best with A19, G30, or ST21-style bulbs.

These pendant light shades are compatible with E26 double ferrule or UNO-style light bulb sockets. To install, simply remove the light bulb from your socket, slide on the lampshade, tighten the ferrule (ring) to secure it, and screw the bulb back into place. Please note that these shades will not work with sockets that lack ferrules or rings.