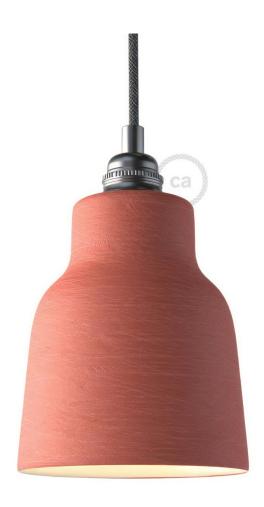

#### **Product short description:**

The ceramic Vase lampshade from our Materia Collection brings a touch of elegance to your home, featuring shapes inspired by the Mediterranean style of Italy.

Each piece is unique and crafted by skilled artisans just outside of Venice, Italy. Every lampshade is hand-painted and kiln-fired to achieve a vibrant, high-quality finish. The interior of each shade is white-polished to enhance and spread light beautifully.

Please note that because each piece is handmade, variations in color, finish, and texture are to be expected—these are not defects. Additionally, the colored versions are designed with a painted overlay that intentionally chips away over time, reflecting the traditional style of southern Italian ceramics. This is an intentional design element and not a flaw.

#### **Product description:**

Short Lampshade - The Materia Collection - technical specs:

Material: hand painted ceramic.

Diameter: 5.12"

Height: 5.9"

Weight 1lb

Inner hole diameter: 1.7", works with double ferrulea

Short Lampshade - The Materia Collection - Technical Specs:

Material: Hand-painted ceramic

Diameter: 5.12"

Height: 5.9"

Weight: 1 lb

Inner hole diameter: 1.7" (compatible with double ferrule or UNO-style sockets)