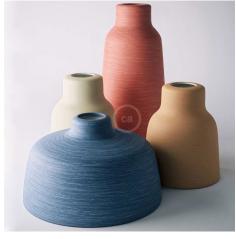

#### **Product short description:**

The ceramic Vase lampshade from our Materia Collection brings a touch of elegance to your home, featuring shapes inspired by the Mediterranean style of Italy.

Each piece is unique and crafted by skilled artisans just outside of Venice, Italy. Every lampshade is hand-painted and kiln-fired to achieve a vibrant, high-quality finish. The interior of each shade is white-polished to enhance and spread light beautifully.

#### **Product attributes:**

Finish: Glossy white, Cement effect - White, Corten effect - White, Streaked Avion - White, Streaked Coral - White, Streaked Terracotta - White, Streaked Dove-Grey - White, Streaked Evergreen - White, Blackboard - White