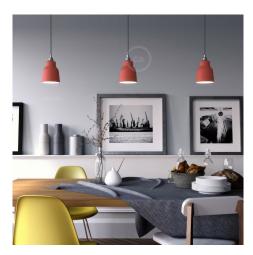

#### **Product short description:**

The ceramic Vase lampshade from our Materia Collection brings a touch of elegance to your home, featuring shapes inspired by the Mediterranean style of Italy.

Each piece is unique and crafted by skilled artisans just outside of Venice, Italy. Every lampshade is hand-painted and kiln-fired to achieve a vibrant, high-quality finish. The interior of each shade is white-polished to enhance and spread light beautifully.

Pair this shade with a variety of lamp parts, cloth-covered wires, and unique light bulbs. The Vase shade works best with A19, G30, or ST21-style bulbs.

These pendant light shades are compatible with E26 double ferrule or UNO-style light bulb sockets. To install, simply remove the light bulb from your socket, slide on the lampshade, tighten the ferrule (ring) to secure it, and screw the bulb back into place. Please note that these shades will not work with sockets that lack ferrules or rings.