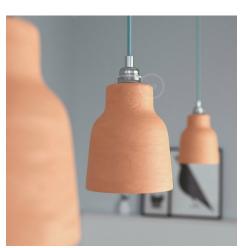

#### **Product short description:**

The ceramic Vase lampshade from our Materia Collection brings a touch of elegance to your home, featuring shapes inspired by the Mediterranean style of Italy.

Each piece is unique and crafted by skilled artisans just outside of Venice, Italy. Every lampshade is hand-painted and kiln-fired to achieve a vibrant, high-quality finish. The interior of each shade is white-polished to enhance and spread light beautifully.

Please note that because each piece is handmade, variations in color, finish, and texture are to be expected—these are not defects. Additionally, the colored versions are designed with a painted overlay that intentionally chips away over time, reflecting the traditional style of southern Italian ceramics. This is an intentional design element and not a flaw.

#### **Product description:**

Short Lampshade - The Materia Collection - technical specs:

Material: hand painted ceramic.

Diameter: 5.12"

Height: 5.9"

Weight 1lb

Inner hole diameter: 1.7", works with double ferrulea

Short Lampshade - The Materia Collection - Technical Specs:

Material: Hand-painted ceramic

Diameter: 5.12"

Height: 5.9"

Weight: 1 lb

Inner hole diameter: 1.7" (compatible with double ferrule or UNO-style sockets)