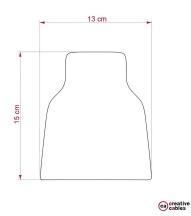

#### **Product description:**

Short Lampshade - The Materia Collection - technical specs:

Material: hand painted ceramic.

Diameter: 5.12"

Height: 5.9"

Weight 1lb

Inner hole diameter: 1.7", works with double ferrulea

Short Lampshade - The Materia Collection - Technical Specs:

Material: Hand-painted ceramic

Diameter: 5.12"

Height: 5.9"

Weight: 1 lb

Inner hole diameter: 1.7" (compatible with double ferrule or UNO-style sockets)