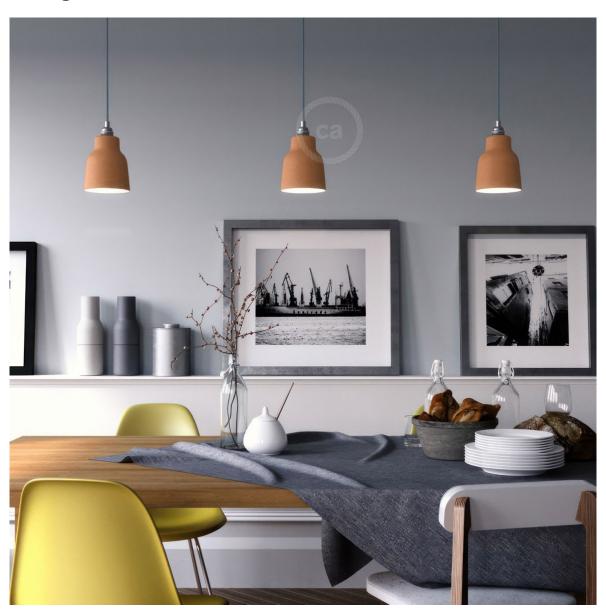

#### **Product short description:**

The ceramic Vase lampshade from our Materia Collection brings a touch of elegance to your home, featuring shapes inspired by the Mediterranean style of Italy.

Each piece is unique and crafted by skilled artisans just outside of Venice, Italy. Every lampshade is hand-painted and kiln-fired to achieve a vibrant, high-quality finish. The interior of each shade is white-polished to enhance and spread light beautifully.

Pair this shade with a variety of lamp parts, cloth-covered wires, and unique light bulbs. The Vase shade works best with A19, G30, or ST21-style bulbs.

These pendant light shades are compatible with E26 double ferrule or UNO-style light bulb sockets. To install, simply remove the light bulb from your socket, slide on the lampshade, tighten the ferrule (ring) to secure it, and screw the bulb back into place. Please note that these shades will not work with sockets that lack ferrules or rings.

#### **Product description:**

Short Lampshade - The Materia Collection - technical specs:

Material: hand painted ceramic.

Diameter: 5.12"

Height: 5.9"

Weight 1lb

Inner hole diameter: 1.7", works with double ferrulea

Short Lampshade - The Materia Collection - Technical Specs:

Material: Hand-painted ceramic

Diameter: 5.12"

Height: 5.9"

Weight: 1 lb

Inner hole diameter: 1.7" (compatible with double ferrule or UNO-style sockets)