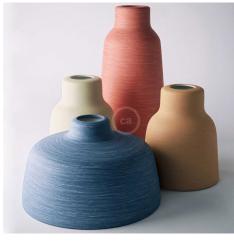

#### **Product short description:**

The ceramic Vase lampshade from our Materia Collection brings a touch of elegance to your home, featuring shapes inspired by the Mediterranean style of Italy.

Each piece is unique and crafted by skilled artisans just outside of Venice, Italy. Every lampshade is hand-painted and kiln-fired to achieve a vibrant, high-quality finish. The interior of each shade is white-polished to enhance and spread light beautifully.

Please note that because each piece is handmade, variations in color, finish, and texture are to be expected—these are not defects. Additionally, the colored versions are designed with a painted overlay that intentionally chips away over time, reflecting the traditional style of southern Italian ceramics. This is an intentional design element and not a flaw.

#### **Product attributes:**

Finish: Glossy white, Cement effect - White, Corten effect - White, Streaked Avion - White, Streaked Coral - White, Streaked Terracotta - White, Streaked Dove-Grey - White, Streaked Evergreen - White, Blackboard - White