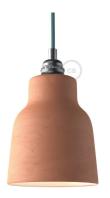

#### **Product short description:**

The ceramic Vase lampshade from our Materia Collection brings a touch of elegance to your home, featuring shapes inspired by the Mediterranean style of Italy.

Each piece is unique and crafted by skilled artisans just outside of Venice, Italy. Every lampshade is hand-painted and kiln-fired to achieve a vibrant, high-quality finish. The interior of each shade is white-polished to enhance and spread light beautifully.

#### **Product description:**

Short Lampshade - The Materia Collection - technical specs:

Material: hand painted ceramic.

Diameter: 5.12"

Height: 5.9"

Weight 1lb

Inner hole diameter: 1.7", works with double ferrulea

Short Lampshade - The Materia Collection - Technical Specs:

Material: Hand-painted ceramic

Diameter: 5.12"

Height: 5.9"

Weight: 1 lb

Inner hole diameter: 1.7" (compatible with double ferrule or UNO-style sockets)