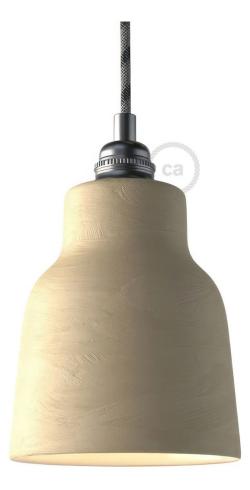

### **Product short description:**

The ceramic Vase lampshade from our Materia Collection brings a touch of elegance to your home, featuring shapes inspired by the Mediterranean style of Italy.

Each piece is unique and crafted by skilled artisans just outside of Venice, Italy. Every lampshade is hand-painted and kiln-fired to achieve a vibrant, high-quality finish. The interior of each shade is white-polished to enhance and spread light beautifully.

#### **Product description:**

Short Lampshade - The Materia Collection - technical specs:

Material: hand painted ceramic.

Diameter: 5.12"

Height: 5.9"

Weight 1lb

Inner hole diameter: 1.7", works with double ferrulea

Short Lampshade - The Materia Collection - Technical Specs:

Material: Hand-painted ceramic

Diameter: 5.12"

Height: 5.9"

Weight: 1 lb

Inner hole diameter: 1.7" (compatible with double ferrule or UNO-style sockets)