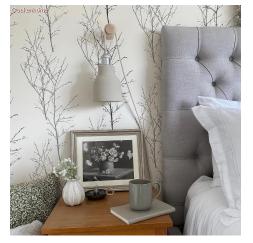

### **Product short description:**

The ceramic Vase lampshade from our Materia Collection brings a touch of elegance to your home, featuring shapes inspired by the Mediterranean style of Italy.

Each piece is unique and crafted by skilled artisans just outside of Venice, Italy. Every lampshade is hand-painted and kiln-fired to achieve a vibrant, high-quality finish. The interior of each shade is white-polished to enhance and spread light beautifully.

Pair this shade with a variety of lamp parts, cloth-covered wires, and unique light bulbs. The Vase shade works best with A19, G30, or ST21-style bulbs.

These pendant light shades are compatible with E26 double ferrule or UNO-style light bulb sockets. To install, simply remove the light bulb from your socket, slide on the lampshade, tighten the ferrule (ring) to secure it, and screw the bulb back into place. Please note that these shades will not work with sockets that lack ferrules or rings.