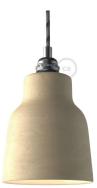

### **Product short description:**

The ceramic Vase lampshade from our Materia Collection brings a touch of elegance to your home, featuring shapes inspired by the Mediterranean style of Italy.

Each piece is unique and crafted by skilled artisans just outside of Venice, Italy. Every lampshade is hand-painted and kiln-fired to achieve a vibrant, high-quality finish. The interior of each shade is white-polished to enhance and spread light beautifully.

#### **Product description:**

Short Lampshade - The Materia Collection - technical specs:

Material: hand painted ceramic.

Diameter: 5.12"

Height: 5.9"

Weight 1lb

Inner hole diameter: 1.7", works with double ferrulea

Short Lampshade - The Materia Collection - Technical Specs:

Material: Hand-painted ceramic

Diameter: 5.12"

Height: 5.9"

Weight: 1 lb

Inner hole diameter: 1.7" (compatible with double ferrule or UNO-style sockets)