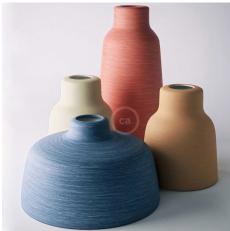

### **Product short description:**

The ceramic Vase lampshade from our Materia Collection brings a touch of elegance to your home, featuring shapes inspired by the Mediterranean style of Italy.

Each piece is unique and crafted by skilled artisans just outside of Venice, Italy. Every lampshade is hand-painted and kiln-fired to achieve a vibrant, high-quality finish. The interior of each shade is white-polished to enhance and spread light beautifully.

## Product attributes:

Finish: Glossy white, Cement effect - White, Corten effect - White, Streaked Avion - White, Streaked Coral - White, Streaked Terracotta - White, Streaked Dove-Grey - White, Streaked Evergreen - White, Blackboard - White