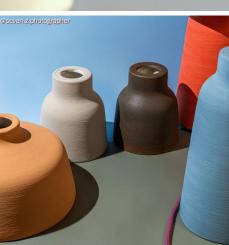

### **Product short description:**

The ceramic Vase lampshade from our Materia Collection brings a touch of elegance to your home, featuring shapes inspired by the Mediterranean style of Italy.

Each piece is unique and crafted by skilled artisans just outside of Venice, Italy. Every lampshade is hand-painted and kiln-fired to achieve a vibrant, high-quality finish. The interior of each shade is white-polished to enhance and spread light beautifully.

Please note that because each piece is handmade, variations in color, finish, and texture are to be expected—these are not defects. Additionally, the colored versions are designed with a painted overlay that intentionally chips away over time, reflecting the traditional style of southern Italian ceramics. This is an intentional design element and not a flaw.