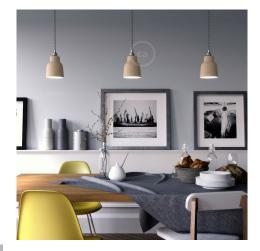

### **Product short description:**

The ceramic Vase lampshade from our Materia Collection brings a touch of elegance to your home, featuring shapes inspired by the Mediterranean style of Italy.

Each piece is unique and crafted by skilled artisans just outside of Venice, Italy. Every lampshade is hand-painted and kiln-fired to achieve a vibrant, high-quality finish. The interior of each shade is white-polished to enhance and spread light beautifully.

Pair this shade with a variety of lamp parts, cloth-covered wires, and unique light bulbs. The Vase shade works best with A19, G30, or ST21-style bulbs.

These pendant light shades are compatible with E26 double ferrule or UNO-style light bulb sockets. To install, simply remove the light bulb from your socket, slide on the lampshade, tighten the ferrule (ring) to secure it, and screw the bulb back into place. Please note that these shades will not work with sockets that lack ferrules or rings.