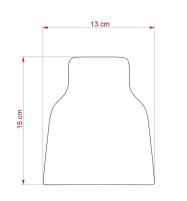

#### **Product description:**

Short Lampshade - The Materia Collection - technical specs:

Material: hand painted ceramic.

Diameter: 5.12"

Height: 5.9"

Weight 1lb

Inner hole diameter: 1.7", works with double ferrulea

Short Lampshade - The Materia Collection - Technical Specs:

Material: Hand-painted ceramic

Diameter: 5.12"

Height: 5.9"

Weight: 1 lb

Inner hole diameter: 1.7" (compatible with double ferrule or UNO-style sockets)