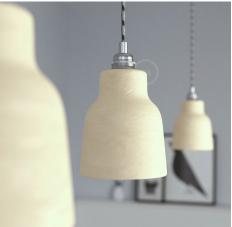

### **Product short description:**

The ceramic Vase lampshade from our Materia Collection brings a touch of elegance to your home, featuring shapes inspired by the Mediterranean style of Italy.

Each piece is unique and crafted by skilled artisans just outside of Venice, Italy. Every lampshade is hand-painted and kiln-fired to achieve a vibrant, high-quality finish. The interior of each shade is white-polished to enhance and spread light beautifully.

Please note that because each piece is handmade, variations in color, finish, and texture are to be expected—these are not defects. Additionally, the colored versions are designed with a painted overlay that intentionally chips away over time, reflecting the traditional style of southern Italian ceramics. This is an intentional design element and not a flaw.