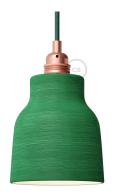

#### **Product short description:**

The ceramic Vase lampshade from our Materia Collection brings a touch of elegance to your home, featuring shapes inspired by the Mediterranean style of Italy.

Each piece is unique and crafted by skilled artisans just outside of Venice, Italy. Every lampshade is hand-painted and kiln-fired to achieve a vibrant, high-quality finish. The interior of each shade is white-polished to enhance and spread light beautifully.

#### **Product description:**

Short Lampshade - The Materia Collection - technical specs:

Material: hand painted ceramic.

Diameter: 5.12"

Height: 5.9"

Weight 1lb

Inner hole diameter: 1.7", works with double ferrulea

Short Lampshade - The Materia Collection - Technical Specs:

Material: Hand-painted ceramic

Diameter: 5.12"

Height: 5.9"

Weight: 1 lb

Inner hole diameter: 1.7" (compatible with double ferrule or UNO-style sockets)