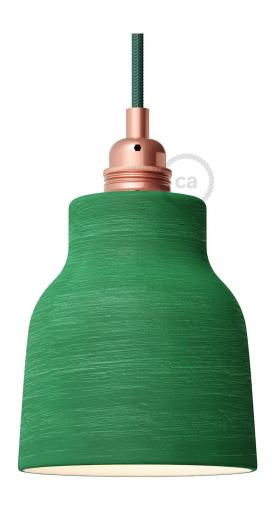

#### **Product short description:**

The ceramic Vase lampshade from our Materia Collection brings a touch of elegance to your home, featuring shapes inspired by the Mediterranean style of Italy.

Each piece is unique and crafted by skilled artisans just outside of Venice, Italy. Every lampshade is hand-painted and kiln-fired to achieve a vibrant, high-quality finish. The interior of each shade is white-polished to enhance and spread light beautifully.

#### **Product description:**

Short Lampshade - The Materia Collection - technical specs:

Material: hand painted ceramic.

Diameter: 5.12"

Height: 5.9"

Weight 1lb

Inner hole diameter: 1.7", works with double ferrulea

Short Lampshade - The Materia Collection - Technical Specs:

Material: Hand-painted ceramic

Diameter: 5.12"

Height: 5.9"

Weight: 1 lb

Inner hole diameter: 1.7" (compatible with double ferrule or UNO-style sockets)