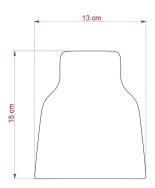

#### **Product description:**

Short Lampshade - The Materia Collection - technical specs:

Material: hand painted ceramic.

Diameter: 5.12"

Height: 5.9"

Weight 1lb

Inner hole diameter: 1.7", works with double ferrulea

Short Lampshade - The Materia Collection - Technical Specs:

Material: Hand-painted ceramic

Diameter: 5.12"

Height: 5.9"

Weight: 1 lb

Inner hole diameter: 1.7" (compatible with double ferrule or UNO-style sockets)