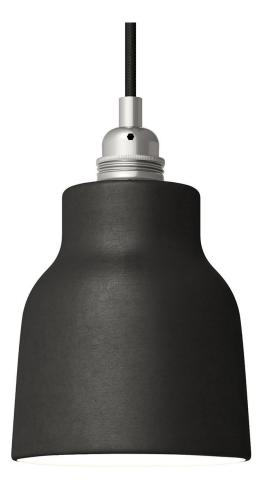

#### **Product short description:**

The ceramic Vase lampshade from our Materia Collection brings a touch of elegance to your home, featuring shapes inspired by the Mediterranean style of Italy.

Each piece is unique and crafted by skilled artisans just outside of Venice, Italy. Every lampshade is hand-painted and kiln-fired to achieve a vibrant, high-quality finish. The interior of each shade is white-polished to enhance and spread light beautifully.

#### **Product description:**

Short Lampshade - The Materia Collection - technical specs:

Material: hand painted ceramic.

Diameter: 5.12"

Height: 5.9"

Weight 1lb

Inner hole diameter: 1.7", works with double ferrulea

Short Lampshade - The Materia Collection - Technical Specs:

Material: Hand-painted ceramic

Diameter: 5.12"

Height: 5.9"

Weight: 1 lb

Inner hole diameter: 1.7" (compatible with double ferrule or UNO-style sockets)