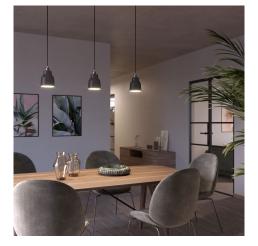

#### **Product short description:**

The ceramic Vase lampshade from our Materia Collection brings a touch of elegance to your home, featuring shapes inspired by the Mediterranean style of Italy.

Each piece is unique and crafted by skilled artisans just outside of Venice, Italy. Every lampshade is hand-painted and kiln-fired to achieve a vibrant, high-quality finish. The interior of each shade is white-polished to enhance and spread light beautifully.

Pair this shade with a variety of lamp parts, cloth-covered wires, and unique light bulbs. The Vase shade works best with A19, G30, or ST21-style bulbs.

These pendant light shades are compatible with E26 double ferrule or UNO-style light bulb sockets. To install, simply remove the light bulb from your socket, slide on the lampshade, tighten the ferrule (ring) to secure it, and screw the bulb back into place. Please note that these shades will not work with sockets that lack ferrules or rings.