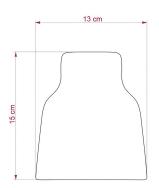

#### **Product description:**

Short Lampshade - The Materia Collection - technical specs:

Material: hand painted ceramic.

Diameter: 5.12"

Height: 5.9"

Weight 1lb

Inner hole diameter: 1.7", works with double ferrulea

Short Lampshade - The Materia Collection - Technical Specs:

Material: Hand-painted ceramic

Diameter: 5.12"

Height: 5.9"

Weight: 1 lb

Inner hole diameter: 1.7" (compatible with double ferrule or UNO-style sockets)