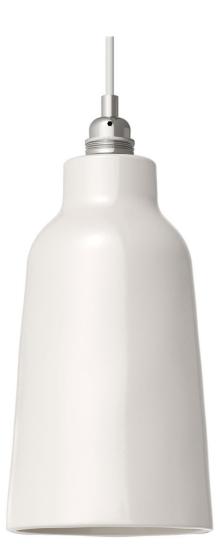

### **Product short description:**

The ceramic Vase lampshade from our Materia Collection brings a touch of elegance to your home, featuring shapes inspired by the Mediterranean style of Italy.

Each piece is unique and crafted by skilled artisans just outside of Venice, Italy. Every lampshade is hand-painted and kiln-fired to achieve a vibrant, high-quality finish. The interior of each shade is white-polished to enhance and spread light beautifully.

#### **Product description:**

Tall Lampshade - The Materia Collection - technical specs:

Material: hand painted ceramic.

Diameter: 5.12"

Height: 11"

Weight 2.1 lbs

Inner hole diameter: 1.7", works with double ferrule or UNO style sockets