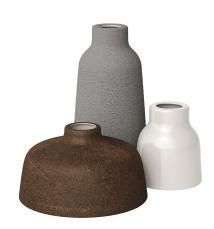

### Product attributes:

Finish: Glossy white, Cement effect - White, Corten effect - White, Streaked Avion - White, Streaked Coral - White, Streaked Terracotta - White, Streaked Dove-Grey - White, Streaked Evergreen - White, Blackboard - White

Please note that because each piece is handmade, variations in color, finish, and texture are to be expected—these are not defects. Additionally, the colored versions are designed with a painted overlay that intentionally chips away over time, reflecting the traditional style of southern Italian ceramics. This is an intentional design element and not a flaw.