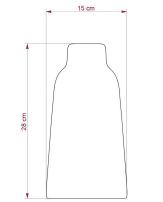

#### **Product description:**

Tall Lampshade - The Materia Collection - technical specs:

Material: hand painted ceramic.

Diameter: 5.12"

Height: 11"

Weight 2.1 lbs

Inner hole diameter: 1.7", works with double ferrule or UNO style sockets