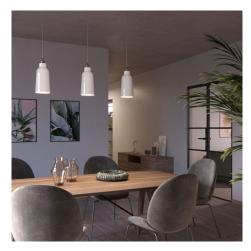

### **Product short description:**

The ceramic Vase lampshade from our Materia Collection brings a touch of elegance to your home, featuring shapes inspired by the Mediterranean style of Italy.

Each piece is unique and crafted by skilled artisans just outside of Venice, Italy. Every lampshade is hand-painted and kiln-fired to achieve a vibrant, high-quality finish. The interior of each shade is white-polished to enhance and spread light beautifully.

Pair this shade with a variety of lamp parts, cloth-covered wires, and unique light bulbs. The Vase shade works best with A19, G30, or ST21-style bulbs.

These pendant light shades are compatible with E26 double ferrule or UNO-style light bulb sockets. To install, simply remove the light bulb from your socket, slide on the lampshade, tighten the ferrule (ring) to secure it, and screw the bulb back into place. Please note that these shades will not work with sockets that lack ferrules or rings.