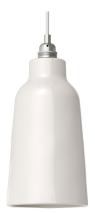

### **Product short description:**

The ceramic Vase lampshade from our Materia Collection brings a touch of elegance to your home, featuring shapes inspired by the Mediterranean style of Italy.

Each piece is unique and crafted by skilled artisans just outside of Venice, Italy. Every lampshade is hand-painted and kiln-fired to achieve a vibrant, high-quality finish. The interior of each shade is white-polished to enhance and spread light beautifully.

#### **Product description:**

Tall Lampshade - The Materia Collection - technical specs:

Material: hand painted ceramic.

Diameter: 5.12"

Height: 11"

Weight 2.1 lbs

Inner hole diameter: 1.7", works with double ferrule or UNO style sockets