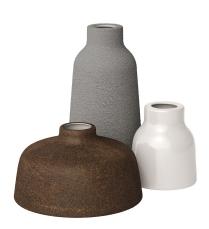

#### **Product short description:**

The ceramic Vase lampshade from our Materia Collection brings a touch of elegance to your home, featuring shapes inspired by the Mediterranean style of Italy.

Each piece is unique and crafted by skilled artisans just outside of Venice, Italy. Every lampshade is hand-painted and kiln-fired to achieve a vibrant, high-quality finish. The interior of each shade is white-polished to enhance and spread light beautifully.

#### **Product description:**

Tall Lampshade - The Materia Collection - technical specs:

Material: hand painted ceramic.

Diameter: 5.12"

Height: 11"

Weight 2.1 lbs

Inner hole diameter: 1.7", works with double ferrule or UNO style sockets