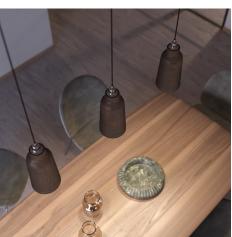

#### **Product short description:**

The ceramic Vase lampshade from our Materia Collection brings a touch of elegance to your home, featuring shapes inspired by the Mediterranean style of Italy.

Each piece is unique and crafted by skilled artisans just outside of Venice, Italy. Every lampshade is hand-painted and kiln-fired to achieve a vibrant, high-quality finish. The interior of each shade is white-polished to enhance and spread light beautifully.

Pair this shade with a variety of lamp parts, cloth-covered wires, and unique light bulbs. The Vase shade works best with A19, G30, or ST21-style bulbs.

These pendant light shades are compatible with E26 double ferrule or UNO-style light bulb sockets. To install, simply remove the light bulb from your socket, slide on the lampshade, tighten the ferrule (ring) to secure it, and screw the bulb back into place. Please note that these shades will not work with sockets that lack ferrules or rings.