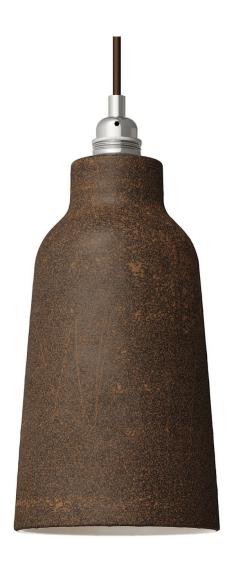

#### **Product short description:**

The ceramic Vase lampshade from our Materia Collection brings a touch of elegance to your home, featuring shapes inspired by the Mediterranean style of Italy.

Each piece is unique and crafted by skilled artisans just outside of Venice, Italy. Every lampshade is hand-painted and kiln-fired to achieve a vibrant, high-quality finish. The interior of each shade is white-polished to enhance and spread light beautifully.

#### **Product description:**

Tall Lampshade - The Materia Collection - technical specs:

Material: hand painted ceramic.

Diameter: 5.12"

Height: 11"

Weight 2.1 lbs

Inner hole diameter: 1.7", works with double ferrule or UNO style sockets