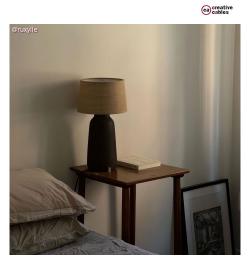

#### **Product short description:**

The ceramic Vase lampshade from our Materia Collection brings a touch of elegance to your home, featuring shapes inspired by the Mediterranean style of Italy.

Each piece is unique and crafted by skilled artisans just outside of Venice, Italy. Every lampshade is hand-painted and kiln-fired to achieve a vibrant, high-quality finish. The interior of each shade is white-polished to enhance and spread light beautifully.