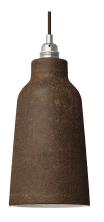

#### **Product short description:**

The ceramic Vase lampshade from our Materia Collection brings a touch of elegance to your home, featuring shapes inspired by the Mediterranean style of Italy.

Each piece is unique and crafted by skilled artisans just outside of Venice, Italy. Every lampshade is hand-painted and kiln-fired to achieve a vibrant, high-quality finish. The interior of each shade is white-polished to enhance and spread light beautifully.

#### **Product description:**

Tall Lampshade - The Materia Collection - technical specs:

Material: hand painted ceramic.

Diameter: 5.12"

Height: 11"

Weight 2.1 lbs

Inner hole diameter: 1.7", works with double ferrule or UNO style sockets