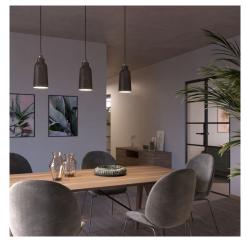

#### **Product short description:**

The ceramic Vase lampshade from our Materia Collection brings a touch of elegance to your home, featuring shapes inspired by the Mediterranean style of Italy.

Each piece is unique and crafted by skilled artisans just outside of Venice, Italy. Every lampshade is hand-painted and kiln-fired to achieve a vibrant, high-quality finish. The interior of each shade is white-polished to enhance and spread light beautifully.

Pair this shade with a variety of lamp parts, cloth-covered wires, and unique light bulbs. The Vase shade works best with A19, G30, or ST21-style bulbs.

These pendant light shades are compatible with E26 double ferrule or UNO-style light bulb sockets. To install, simply remove the light bulb from your socket, slide on the lampshade, tighten the ferrule (ring) to secure it, and screw the bulb back into place. Please note that these shades will not work with sockets that lack ferrules or rings.