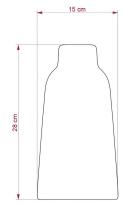

#### **Product description:**

Tall Lampshade - The Materia Collection - technical specs:

Material: hand painted ceramic.

Diameter: 5.12"

Height: 11"

Weight 2.1 lbs

Inner hole diameter: 1.7", works with double ferrule or UNO style sockets