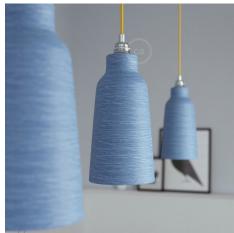

### **Product short description:**

The ceramic Vase lampshade from our Materia Collection brings a touch of elegance to your home, featuring shapes inspired by the Mediterranean style of Italy.

Each piece is unique and crafted by skilled artisans just outside of Venice, Italy. Every lampshade is hand-painted and kiln-fired to achieve a vibrant, high-quality finish. The interior of each shade is white-polished to enhance and spread light beautifully.

Please note that because each piece is handmade, variations in color, finish, and texture are to be expected—these are not defects. Additionally, the colored versions are designed with a painted overlay that intentionally chips away over time, reflecting the traditional style of southern Italian ceramics. This is an intentional design element and not a flaw.