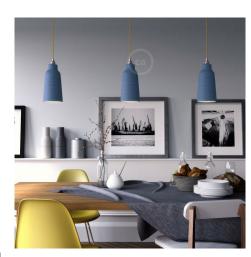

### **Product short description:**

The ceramic Vase lampshade from our Materia Collection brings a touch of elegance to your home, featuring shapes inspired by the Mediterranean style of Italy.

Each piece is unique and crafted by skilled artisans just outside of Venice, Italy. Every lampshade is hand-painted and kiln-fired to achieve a vibrant, high-quality finish. The interior of each shade is white-polished to enhance and spread light beautifully.

Pair this shade with a variety of lamp parts, cloth-covered wires, and unique light bulbs. The Vase shade works best with A19, G30, or ST21-style bulbs.

These pendant light shades are compatible with E26 double ferrule or UNO-style light bulb sockets. To install, simply remove the light bulb from your socket, slide on the lampshade, tighten the ferrule (ring) to secure it, and screw the bulb back into place. Please note that these shades will not work with sockets that lack ferrules or rings.