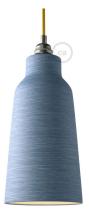

### **Product short description:**

The ceramic Vase lampshade from our Materia Collection brings a touch of elegance to your home, featuring shapes inspired by the Mediterranean style of Italy.

Each piece is unique and crafted by skilled artisans just outside of Venice, Italy. Every lampshade is hand-painted and kiln-fired to achieve a vibrant, high-quality finish. The interior of each shade is white-polished to enhance and spread light beautifully.

Pair this shade with a variety of lamp parts, cloth-covered wires, and unique light bulbs. The Vase shade works best with A19, G30, or ST21-style bulbs.

These pendant light shades are compatible with E26 double ferrule or UNO-style light bulb sockets. To install, simply remove the light bulb from your socket, slide on the lampshade, tighten the ferrule (ring) to secure it, and screw the bulb back into place. Please note that these shades will not work with sockets that lack ferrules or rings.