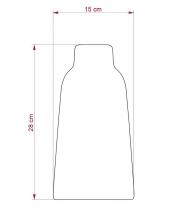

#### **Product description:**

Tall Lampshade - The Materia Collection - technical specs:

Material: hand painted ceramic.

Diameter: 5.12"

Height: 11"

Weight 2.1 lbs

Inner hole diameter: 1.7", works with double ferrule or UNO style sockets