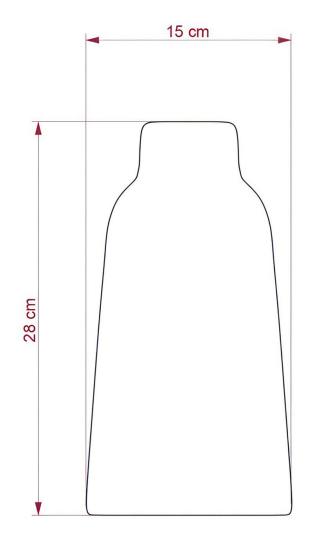

#### **Product description:**

Tall Lampshade - The Materia Collection - technical specs:

Material: hand painted ceramic.

Diameter: 5.12"

Height: 11"

Weight 2.1 lbs

Inner hole diameter: 1.7", works with double ferrule or UNO style sockets