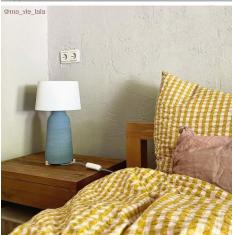

### **Product short description:**

The ceramic Vase lampshade from our Materia Collection brings a touch of elegance to your home, featuring shapes inspired by the Mediterranean style of Italy.

Each piece is unique and crafted by skilled artisans just outside of Venice, Italy. Every lampshade is hand-painted and kiln-fired to achieve a vibrant, high-quality finish. The interior of each shade is white-polished to enhance and spread light beautifully.

Pair this shade with a variety of lamp parts, cloth-covered wires, and unique light bulbs. The Vase shade works best with A19, G30, or ST21-style bulbs.

These pendant light shades are compatible with E26 double ferrule or UNO-style light bulb sockets. To install, simply remove the light bulb from your socket, slide on the lampshade, tighten the ferrule (ring) to secure it, and screw the bulb back into place. Please note that these shades will not work with sockets that lack ferrules or rings.