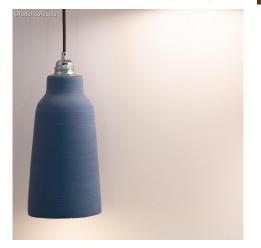

### **Product short description:**

The ceramic Vase lampshade from our Materia Collection brings a touch of elegance to your home, featuring shapes inspired by the Mediterranean style of Italy.

Each piece is unique and crafted by skilled artisans just outside of Venice, Italy. Every lampshade is hand-painted and kiln-fired to achieve a vibrant, high-quality finish. The interior of each shade is white-polished to enhance and spread light beautifully.

#### **Product description:**

Tall Lampshade - The Materia Collection - technical specs:

Material: hand painted ceramic.

Diameter: 5.12"

Height: 11"

Weight 2.1 lbs

Inner hole diameter: 1.7", works with double ferrule or UNO style sockets