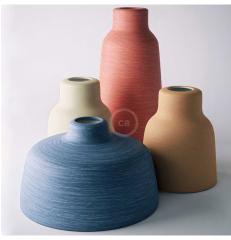

### Product attributes:

Finish: Glossy white, Cement effect - White, Corten effect - White, Streaked Avion - White, Streaked Coral - White, Streaked Terracotta - White, Streaked Dove-Grey - White, Streaked Evergreen - White, Blackboard - White

Please note that because each piece is handmade, variations in color, finish, and texture are to be expected—these are not defects. Additionally, the colored versions are designed with a painted overlay that intentionally chips away over time, reflecting the traditional style of southern Italian ceramics. This is an intentional design element and not a flaw.