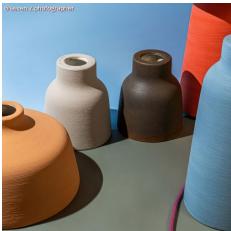

### Product attributes:

Finish: Glossy white, Cement effect - White, Corten effect - White, Streaked Avion - White, Streaked Coral - White, Streaked Terracotta - White, Streaked Dove-Grey - White, Streaked Evergreen - White, Blackboard - White

Please note that because each piece is handmade, variations in color, finish, and texture are to be expected—these are not defects. Additionally, the colored versions are designed with a painted overlay that intentionally chips away over time, reflecting the traditional style of southern Italian ceramics. This is an intentional design element and not a flaw.