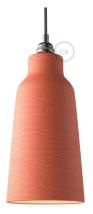

### **Product short description:**

The ceramic Vase lampshade from our Materia Collection brings a touch of elegance to your home, featuring shapes inspired by the Mediterranean style of Italy.

Each piece is unique and crafted by skilled artisans just outside of Venice, Italy. Every lampshade is hand-painted and kiln-fired to achieve a vibrant, high-quality finish. The interior of each shade is white-polished to enhance and spread light beautifully.

#### **Product description:**

Tall Lampshade - The Materia Collection - technical specs:

Material: hand painted ceramic.

Diameter: 5.12"

Height: 11"

Weight 2.1 lbs

Inner hole diameter: 1.7", works with double ferrule or UNO style sockets