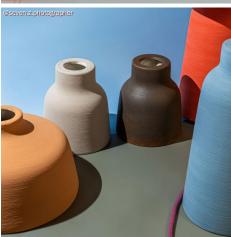

### Product attributes:

Finish: Glossy white, Cement effect - White, Corten effect - White, Streaked Avion - White, Streaked Coral - White, Streaked Terracotta - White, Streaked Dove-Grey - White, Streaked Evergreen - White, Blackboard - White

Please note that because each piece is handmade, variations in color, finish, and texture are to be expected—these are not defects. Additionally, the colored versions are designed with a painted overlay that intentionally chips away over time, reflecting the traditional style of southern Italian ceramics. This is an intentional design element and not a flaw.