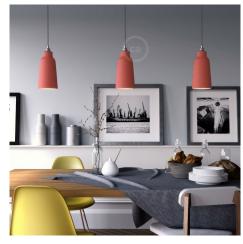

### **Product short description:**

The ceramic Vase lampshade from our Materia Collection brings a touch of elegance to your home, featuring shapes inspired by the Mediterranean style of Italy.

Each piece is unique and crafted by skilled artisans just outside of Venice, Italy. Every lampshade is hand-painted and kiln-fired to achieve a vibrant, high-quality finish. The interior of each shade is white-polished to enhance and spread light beautifully.

Pair this shade with a variety of lamp parts, cloth-covered wires, and unique light bulbs. The Vase shade works best with A19, G30, or ST21-style bulbs.

These pendant light shades are compatible with E26 double ferrule or UNO-style light bulb sockets. To install, simply remove the light bulb from your socket, slide on the lampshade, tighten the ferrule (ring) to secure it, and screw the bulb back into place. Please note that these shades will not work with sockets that lack ferrules or rings.