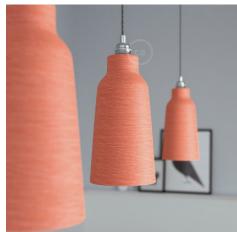

### **Product short description:**

The ceramic Vase lampshade from our Materia Collection brings a touch of elegance to your home, featuring shapes inspired by the Mediterranean style of Italy.

Each piece is unique and crafted by skilled artisans just outside of Venice, Italy. Every lampshade is hand-painted and kiln-fired to achieve a vibrant, high-quality finish. The interior of each shade is white-polished to enhance and spread light beautifully.

Please note that because each piece is handmade, variations in color, finish, and texture are to be expected—these are not defects. Additionally, the colored versions are designed with a painted overlay that intentionally chips away over time, reflecting the traditional style of southern Italian ceramics. This is an intentional design element and not a flaw.

Pair this shade with a variety of lamp parts, cloth-covered wires, and unique light bulbs. The Vase shade works best with A19, G30, or ST21-style bulbs.

These pendant light shades are compatible with E26 double ferrule or UNO-style light bulb sockets. To install, simply remove the light bulb from your socket, slide on the lampshade, tighten the ferrule (ring) to secure it, and screw the bulb back into place. Please note that these shades will not work with sockets that lack ferrules or rings.