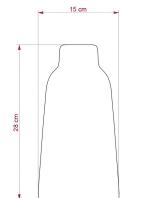

#### **Product description:**

Tall Lampshade - The Materia Collection - technical specs:

Material: hand painted ceramic.

Diameter: 5.12"

Height: 11"

Weight 2.1 lbs

Inner hole diameter: 1.7", works with double ferrule or UNO style sockets