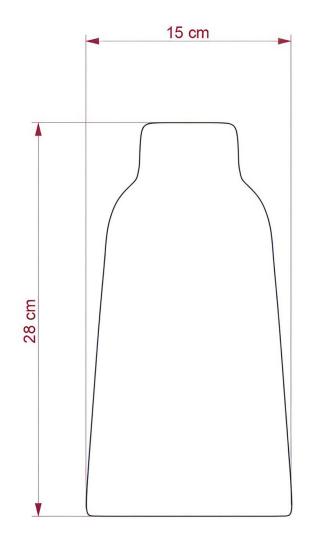

#### **Product description:**

Tall Lampshade - The Materia Collection - technical specs:

Material: hand painted ceramic.

Diameter: 5.12"

Height: 11"

Weight 2.1 lbs

Inner hole diameter: 1.7", works with double ferrule or UNO style sockets