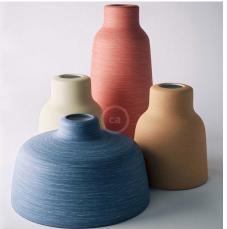

### Product attributes:

Finish: Glossy white, Cement effect - White, Corten effect - White, Streaked Avion - White, Streaked Coral - White, Streaked Terracotta - White, Streaked Dove-Grey - White, Streaked Evergreen - White, Blackboard - White

Please note that because each piece is handmade, variations in color, finish, and texture are to be expected—these are not defects. Additionally, the colored versions are designed with a painted overlay that intentionally chips away over time, reflecting the traditional style of southern Italian ceramics. This is an intentional design element and not a flaw.