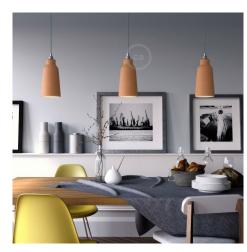

### **Product short description:**

The ceramic Vase lampshade from our Materia Collection brings a touch of elegance to your home, featuring shapes inspired by the Mediterranean style of Italy.

Each piece is unique and crafted by skilled artisans just outside of Venice, Italy. Every lampshade is hand-painted and kiln-fired to achieve a vibrant, high-quality finish. The interior of each shade is white-polished to enhance and spread light beautifully.

Pair this shade with a variety of lamp parts, cloth-covered wires, and unique light bulbs. The Vase shade works best with A19, G30, or ST21-style bulbs.

These pendant light shades are compatible with E26 double ferrule or UNO-style light bulb sockets. To install, simply remove the light bulb from your socket, slide on the lampshade, tighten the ferrule (ring) to secure it, and screw the bulb back into place. Please note that these shades will not work with sockets that lack ferrules or rings.