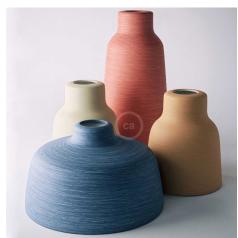

### Product attributes:

Finish: Glossy white, Cement effect - White, Corten effect - White, Streaked Avion - White, Streaked Coral - White, Streaked Terracotta - White, Streaked Dove-Grey - White, Streaked Evergreen - White, Blackboard - White

### **Product short description:**

The ceramic Vase lampshade from our Materia Collection brings a touch of elegance to your home, featuring shapes inspired by the Mediterranean style of Italy.

Each piece is unique and crafted by skilled artisans just outside of Venice, Italy. Every lampshade is hand-painted and kiln-fired to achieve a vibrant, high-quality finish. The interior of each shade is white-polished to enhance and spread light beautifully.

Please note that because each piece is handmade, variations in color, finish, and texture are to be expected—these are not defects. Additionally, the colored versions are designed with a painted overlay that intentionally chips away over time, reflecting the traditional style of southern Italian ceramics. This is an intentional design element and not a flaw.