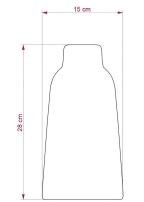

#### **Product description:**

Tall Lampshade - The Materia Collection - technical specs:

Material: hand painted ceramic.

Diameter: 5.12"

Height: 11"

Weight 2.1 lbs

Inner hole diameter: 1.7", works with double ferrule or UNO style sockets