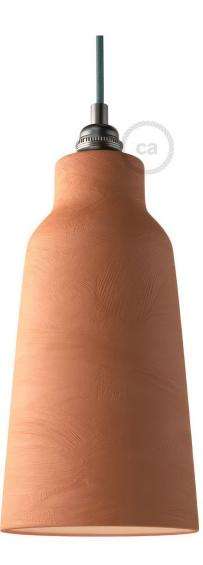

### **Product short description:**

The ceramic Vase lampshade from our Materia Collection brings a touch of elegance to your home, featuring shapes inspired by the Mediterranean style of Italy.

Each piece is unique and crafted by skilled artisans just outside of Venice, Italy. Every lampshade is hand-painted and kiln-fired to achieve a vibrant, high-quality finish. The interior of each shade is white-polished to enhance and spread light beautifully.

#### **Product description:**

Tall Lampshade - The Materia Collection - technical specs:

Material: hand painted ceramic.

Diameter: 5.12"

Height: 11"

Weight 2.1 lbs

Inner hole diameter: 1.7", works with double ferrule or UNO style sockets