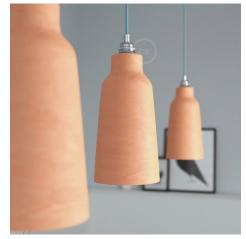

### **Product short description:**

The ceramic Vase lampshade from our Materia Collection brings a touch of elegance to your home, featuring shapes inspired by the Mediterranean style of Italy.

Each piece is unique and crafted by skilled artisans just outside of Venice, Italy. Every lampshade is hand-painted and kiln-fired to achieve a vibrant, high-quality finish. The interior of each shade is white-polished to enhance and spread light beautifully.

Please note that because each piece is handmade, variations in color, finish, and texture are to be expected—these are not defects. Additionally, the colored versions are designed with a painted overlay that intentionally chips away over time, reflecting the traditional style of southern Italian ceramics. This is an intentional design element and not a flaw.