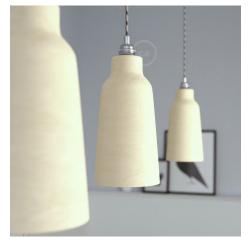

### **Product short description:**

The ceramic Vase lampshade from our Materia Collection brings a touch of elegance to your home, featuring shapes inspired by the Mediterranean style of Italy.

Each piece is unique and crafted by skilled artisans just outside of Venice, Italy. Every lampshade is hand-painted and kiln-fired to achieve a vibrant, high-quality finish. The interior of each shade is white-polished to enhance and spread light beautifully.

#### **Product description:**

Tall Lampshade - The Materia Collection - technical specs:

Material: hand painted ceramic.

Diameter: 5.12"

Height: 11"

Weight 2.1 lbs

Inner hole diameter: 1.7", works with double ferrule or UNO style sockets