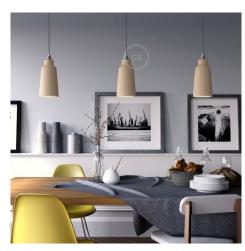

### **Product short description:**

The ceramic Vase lampshade from our Materia Collection brings a touch of elegance to your home, featuring shapes inspired by the Mediterranean style of Italy.

Each piece is unique and crafted by skilled artisans just outside of Venice, Italy. Every lampshade is hand-painted and kiln-fired to achieve a vibrant, high-quality finish. The interior of each shade is white-polished to enhance and spread light beautifully.

Pair this shade with a variety of lamp parts, cloth-covered wires, and unique light bulbs. The Vase shade works best with A19, G30, or ST21-style bulbs.

These pendant light shades are compatible with E26 double ferrule or UNO-style light bulb sockets. To install, simply remove the light bulb from your socket, slide on the lampshade, tighten the ferrule (ring) to secure it, and screw the bulb back into place. Please note that these shades will not work with sockets that lack ferrules or rings.