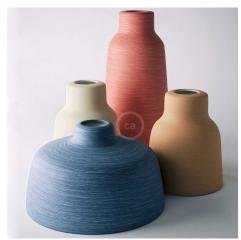

### Product attributes:

Finish: Glossy white, Cement effect - White, Corten effect - White, Streaked Avion - White, Streaked Coral - White, Streaked Terracotta - White, Streaked Dove-Grey - White, Streaked Evergreen - White, Blackboard - White

### **Product short description:**

The ceramic Vase lampshade from our Materia Collection brings a touch of elegance to your home, featuring shapes inspired by the Mediterranean style of Italy.

Each piece is unique and crafted by skilled artisans just outside of Venice, Italy. Every lampshade is hand-painted and kiln-fired to achieve a vibrant, high-quality finish. The interior of each shade is white-polished to enhance and spread light beautifully.

Please note that because each piece is handmade, variations in color, finish, and texture are to be expected—these are not defects. Additionally, the colored versions are designed with a painted overlay that intentionally chips away over time, reflecting the traditional style of southern Italian ceramics. This is an intentional design element and not a flaw.