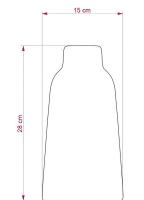

#### **Product description:**

Tall Lampshade - The Materia Collection - technical specs:

Material: hand painted ceramic.

Diameter: 5.12"

Height: 11"

Weight 2.1 lbs

Inner hole diameter: 1.7", works with double ferrule or UNO style sockets