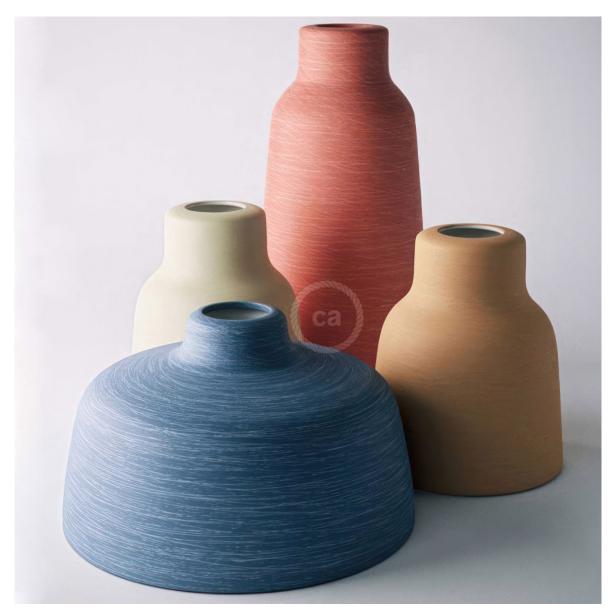

### Product attributes:

Finish: Glossy white, Cement effect - White, Corten effect - White, Streaked Avion - White, Streaked Coral - White, Streaked Terracotta - White, Streaked Dove-Grey - White, Streaked Evergreen - White, Blackboard - White

### **Product short description:**

The ceramic Vase lampshade from our Materia Collection brings a touch of elegance to your home, featuring shapes inspired by the Mediterranean style of Italy.

Each piece is unique and crafted by skilled artisans just outside of Venice, Italy. Every lampshade is hand-painted and kiln-fired to achieve a vibrant, high-quality finish. The interior of each shade is white-polished to enhance and spread light beautifully.

Please note that because each piece is handmade, variations in color, finish, and texture are to be expected—these are not defects. Additionally, the colored versions are designed with a painted overlay that intentionally chips away over time, reflecting the traditional style of southern Italian ceramics. This is an intentional design element and not a flaw.

#### **Product description:**

Tall Lampshade - The Materia Collection - technical specs:

Material: hand painted ceramic.

Diameter: 5.12"

Height: 11"

Weight 2.1 lbs

Inner hole diameter: 1.7", works with double ferrule or UNO style sockets