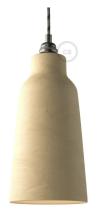

## **Product title:**

The Materia Collection | Tall Pendant Lamp Shade | Sleek Finish

#### **Product description:**

Tall Lampshade - The Materia Collection - technical specs:

Material: hand painted ceramic.

Diameter: 5.12"

Height: 11"

Weight 2.1 lbs

Inner hole diameter: 1.7", works with double ferrule or UNO style sockets

### **Product features:**

Material: Ceramic Fitting: E26