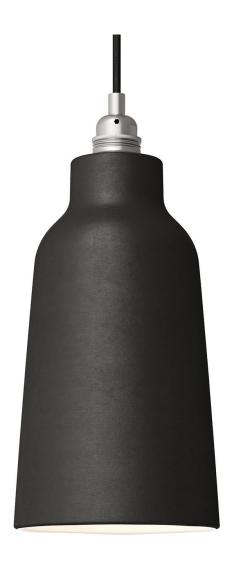

#### **Product short description:**

The ceramic Vase lampshade from our Materia Collection brings a touch of elegance to your home, featuring shapes inspired by the Mediterranean style of Italy.

Each piece is unique and crafted by skilled artisans just outside of Venice, Italy. Every lampshade is hand-painted and kiln-fired to achieve a vibrant, high-quality finish. The interior of each shade is white-polished to enhance and spread light beautifully.

#### **Product description:**

Tall Lampshade - The Materia Collection - technical specs:

Material: hand painted ceramic.

Diameter: 5.12"

Height: 11"

Weight 2.1 lbs

Inner hole diameter: 1.7", works with double ferrule or UNO style sockets