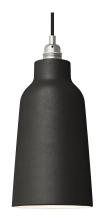

#### **Product short description:**

The ceramic Vase lampshade from our Materia Collection brings a touch of elegance to your home, featuring shapes inspired by the Mediterranean style of Italy.

Each piece is unique and crafted by skilled artisans just outside of Venice, Italy. Every lampshade is hand-painted and kiln-fired to achieve a vibrant, high-quality finish. The interior of each shade is white-polished to enhance and spread light beautifully.

#### **Product description:**

Tall Lampshade - The Materia Collection - technical specs:

Material: hand painted ceramic.

Diameter: 5.12"

Height: 11"

Weight 2.1 lbs

Inner hole diameter: 1.7", works with double ferrule or UNO style sockets