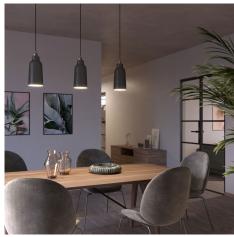

#### **Product short description:**

The ceramic Vase lampshade from our Materia Collection brings a touch of elegance to your home, featuring shapes inspired by the Mediterranean style of Italy.

Each piece is unique and crafted by skilled artisans just outside of Venice, Italy. Every lampshade is hand-painted and kiln-fired to achieve a vibrant, high-quality finish. The interior of each shade is white-polished to enhance and spread light beautifully.

Pair this shade with a variety of lamp parts, cloth-covered wires, and unique light bulbs. The Vase shade works best with A19, G30, or ST21-style bulbs.

These pendant light shades are compatible with E26 double ferrule or UNO-style light bulb sockets. To install, simply remove the light bulb from your socket, slide on the lampshade, tighten the ferrule (ring) to secure it, and screw the bulb back into place. Please note that these shades will not work with sockets that lack ferrules or rings.