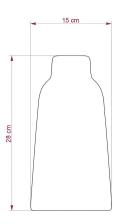

#### **Product description:**

Tall Lampshade - The Materia Collection - technical specs:

Material: hand painted ceramic.

Diameter: 5.12"

Height: 11"

Weight 2.1 lbs

Inner hole diameter: 1.7", works with double ferrule or UNO style sockets