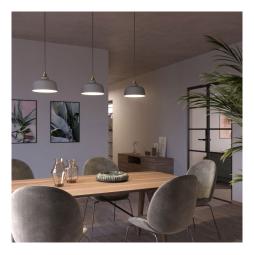

#### **Product short description:**

The ceramic Vase lamp shade from our Materia Collection will bring a touch of beauty to your home, with its shapes that are reminiscent of the Mediterranean style of Italy.

Match this shade with any many of lamp parts, cloth covered wire unique light bulbs. The Vase shade works best with an A19, G30 or ST21 style bulb. These pendant light shades are made to work with E26 double ferrule or UNO style light bulb sockets. You can just remove the light bulb from your socket slide on the light shade, tighten the ferrule (ring) and then screw the bulb back on. These will not work on sockets without ferrules or rings.