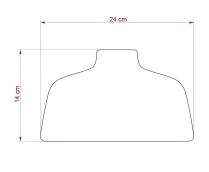

### **Product description:**

The Bowl Lampshade - The Materia Collection - Technical Specs:

Material: Painted ceramic

Diameter: 9.45"

Height: 5.51"

Weight: 2.2 lbs

Inner hole diameter: 1.7" (compatible with double ferrule or UNO-style sockets).