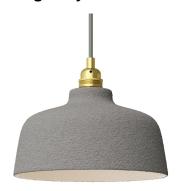

# **Product title:**

The Materia Collection | Bowl Pendant Lamp Shade | Designer Look

### **Product description:**

The Bowl Lampshade - The Materia Collection - Technical Specs:

Material: Painted ceramic

Diameter: 9.45"

Height: 5.51"

Weight: 2.2 lbs

Inner hole diameter: 1.7" (compatible with double ferrule or UNO-style sockets).

## **Product features:**

Material: Ceramic

Fitting: E26