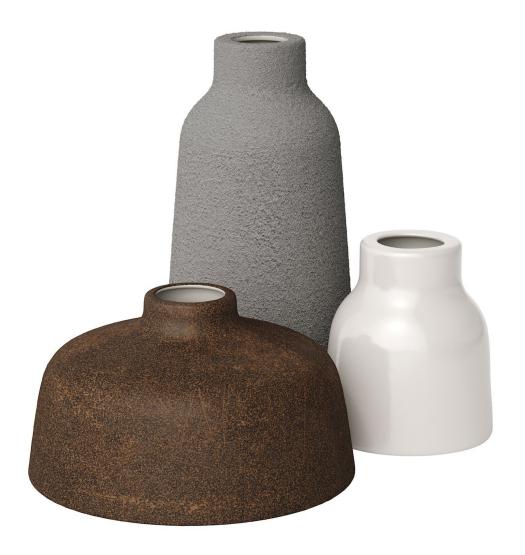

#### **Product short description:**

The ceramic Vase lamp shade from our Materia Collection will bring a touch of beauty to your home, with its shapes that are reminiscent of the Mediterranean style of Italy.

Each piece is unique and made by an experienced artisan just outside of Venice, Italy. Every one of these is hand painted and kiln fired to achieve a vibrant finish. The interior of each of these shades is white-polished, to amplify and spread light.

Note that because each piece is handmade there will be variations in color, finish and texture. This is not a flaw of the product. In addition note that the color versions of these shades are made to have the color painted overlay chip away, in the traditional style of southern Italy. This is an intentional design of the shade and not a flaw or blemish.

### **Product description:**

The Bowl Lampshade - The Materia Collection - Technical Specs:

Material: Painted ceramic

Diameter: 9.45"

Height: 5.51"

Weight: 2.2 lbs

Inner hole diameter: 1.7" (compatible with double ferrule or UNO-style sockets).