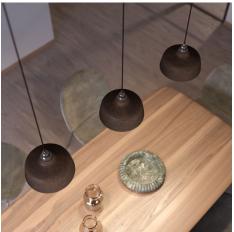

#### **Product short description:**

The ceramic Vase lamp shade from our Materia Collection will bring a touch of beauty to your home, with its shapes that are reminiscent of the Mediterranean style of Italy.

Each piece is unique and made by an experienced artisan just outside of Venice, Italy. Every one of these is hand painted and kiln fired to achieve a vibrant finish. The interior of each of these shades is white-polished, to amplify and spread light.