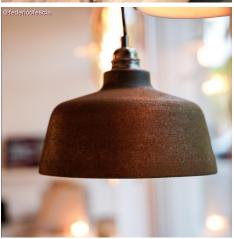

#### **Product short description:**

The ceramic Vase lamp shade from our Materia Collection will bring a touch of beauty to your home, with its shapes that are reminiscent of the Mediterranean style of Italy.

Each piece is unique and made by an experienced artisan just outside of Venice, Italy. Every one of these is hand painted and kiln fired to achieve a vibrant finish. The interior of each of these shades is white-polished, to amplify and spread light.

Note that because each piece is handmade there will be variations in color, finish and texture. This is not a flaw of the product. In addition note that the color versions of these shades are made to have the color painted overlay chip away, in the traditional style of southern Italy. This is an intentional design of the shade and not a flaw or blemish.