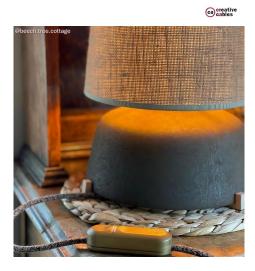

#### **Product short description:**

The ceramic Vase lamp shade from our Materia Collection will bring a touch of beauty to your home, with its shapes that are reminiscent of the Mediterranean style of Italy.

Each piece is unique and made by an experienced artisan just outside of Venice, Italy. Every one of these is hand painted and kiln fired to achieve a vibrant finish. The interior of each of these shades is white-polished, to amplify and spread light.

Note that because each piece is handmade there will be variations in color, finish and texture. This is not a flaw of the product. In addition note that the color versions of these shades are made to have the color painted overlay chip away, in the traditional style of southern Italy. This is an intentional design of the shade and not a flaw or blemish.