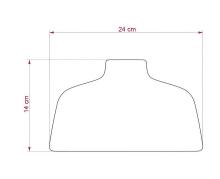

### **Product description:**

The Bowl Lampshade - The Materia Collection - Technical Specs:

Material: Painted ceramic

Diameter: 9.45"

Height: 5.51"

Weight: 2.2 lbs

Inner hole diameter: 1.7" (compatible with double ferrule or UNO-style sockets).