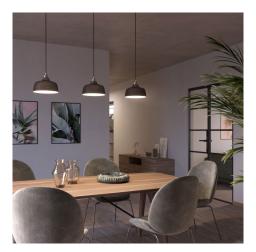

#### **Product short description:**

The ceramic Vase lamp shade from our Materia Collection will bring a touch of beauty to your home, with its shapes that are reminiscent of the Mediterranean style of Italy.

Each piece is unique and made by an experienced artisan just outside of Venice, Italy. Every one of these is hand painted and kiln fired to achieve a vibrant finish. The interior of each of these shades is white-polished, to amplify and spread light.