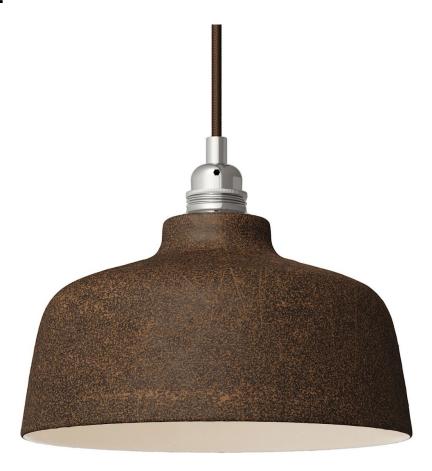

#### **Product short description:**

The ceramic Vase lamp shade from our Materia Collection will bring a touch of beauty to your home, with its shapes that are reminiscent of the Mediterranean style of Italy.

Each piece is unique and made by an experienced artisan just outside of Venice, Italy. Every one of these is hand painted and kiln fired to achieve a vibrant finish. The interior of each of these shades is white-polished, to amplify and spread light.

### **Product description:**

The Bowl Lampshade - The Materia Collection - Technical Specs:

Material: Painted ceramic

Diameter: 9.45"

Height: 5.51"

Weight: 2.2 lbs

Inner hole diameter: 1.7" (compatible with double ferrule or UNO-style sockets).