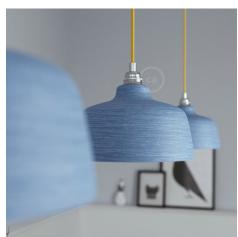

Each piece is unique and made by an experienced artisan just outside of Venice, Italy. Every one of these is hand painted and kiln fired to achieve a vibrant finish. The interior of each of these shades is white-polished, to amplify and spread light.

Note that because each piece is handmade there will be variations in color, finish and texture. This is not a flaw of the product. In addition note that the color versions of these shades are made to have the color painted overlay chip away, in the traditional style of southern Italy. This is an intentional design of the shade and not a flaw or blemish.