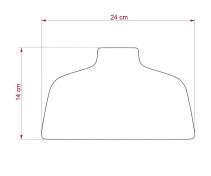

### **Product description:**

The Bowl Lampshade - The Materia Collection - Technical Specs:

Material: Painted ceramic

Diameter: 9.45"

Height: 5.51"

Weight: 2.2 lbs

Inner hole diameter: 1.7" (compatible with double ferrule or UNO-style sockets).