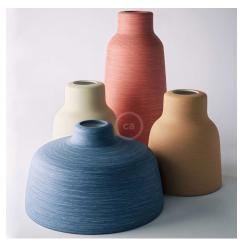

#### **Product short description:**

The ceramic Vase lamp shade from our Materia Collection will bring a touch of beauty to your home, with its shapes that are reminiscent of the Mediterranean style of Italy.

Each piece is unique and made by an experienced artisan just outside of Venice, Italy. Every one of these is hand painted and kiln fired to achieve a vibrant finish. The interior of each of these shades is white-polished, to amplify and spread light.

Note that because each piece is handmade there will be variations in color, finish and texture. This is not a flaw of the product. In addition note that the color versions of these shades are made to have the color painted overlay chip away, in the traditional style of southern Italy. This is an intentional design of the shade and not a flaw or blemish.

### **Product description:**

The Bowl Lampshade - The Materia Collection - Technical Specs:

Material: Painted ceramic

Diameter: 9.45"

Height: 5.51"

Weight: 2.2 lbs

Inner hole diameter: 1.7" (compatible with double ferrule or UNO-style sockets).