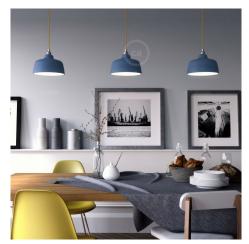

#### **Product short description:**

The ceramic Vase lamp shade from our Materia Collection will bring a touch of beauty to your home, with its shapes that are reminiscent of the Mediterranean style of Italy.

Match this shade with any many of lamp parts, cloth covered wire unique light bulbs. The Vase shade works best with an A19, G30 or ST21 style bulb. These pendant light shades are made to work with E26 double ferrule or UNO style light bulb sockets. You can just remove the light bulb from your socket slide on the light shade, tighten the ferrule (ring) and then screw the bulb back on. These will not work on sockets without ferrules or rings.