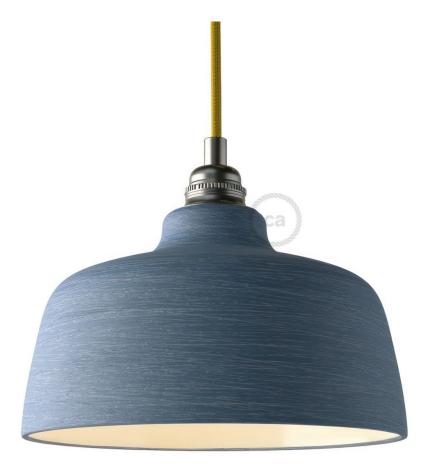

#### **Product short description:**

The ceramic Vase lamp shade from our Materia Collection will bring a touch of beauty to your home, with its shapes that are reminiscent of the Mediterranean style of Italy.

Each piece is unique and made by an experienced artisan just outside of Venice, Italy. Every one of these is hand painted and kiln fired to achieve a vibrant finish. The interior of each of these shades is white-polished, to amplify and spread light.

### **Product description:**

The Bowl Lampshade - The Materia Collection - Technical Specs:

Material: Painted ceramic

Diameter: 9.45"

Height: 5.51"

Weight: 2.2 lbs

Inner hole diameter: 1.7" (compatible with double ferrule or UNO-style sockets).