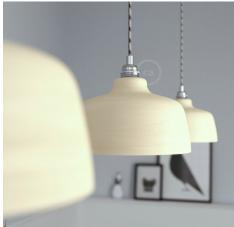

#### **Product short description:**

The ceramic Vase lamp shade from our Materia Collection will bring a touch of beauty to your home, with its shapes that are reminiscent of the Mediterranean style of Italy.

Each piece is unique and made by an experienced artisan just outside of Venice, Italy. Every one of these is hand painted and kiln fired to achieve a vibrant finish. The interior of each of these shades is white-polished, to amplify and spread light.