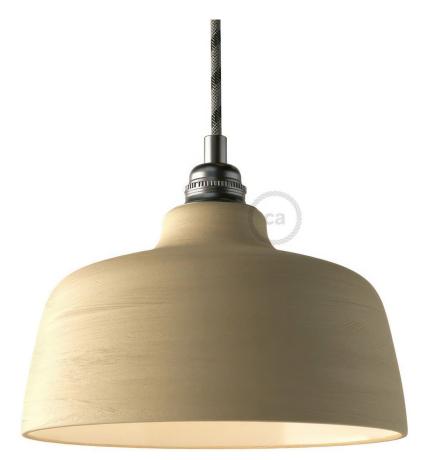

#### **Product short description:**

The ceramic Vase lamp shade from our Materia Collection will bring a touch of beauty to your home, with its shapes that are reminiscent of the Mediterranean style of Italy.

Each piece is unique and made by an experienced artisan just outside of Venice, Italy. Every one of these is hand painted and kiln fired to achieve a vibrant finish. The interior of each of these shades is white-polished, to amplify and spread light.

### **Product description:**

The Bowl Lampshade - The Materia Collection - Technical Specs:

Material: Painted ceramic

Diameter: 9.45"

Height: 5.51"

Weight: 2.2 lbs

Inner hole diameter: 1.7" (compatible with double ferrule or UNO-style sockets).