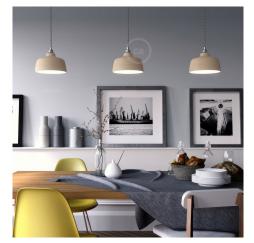

#### **Product short description:**

The ceramic Vase lamp shade from our Materia Collection will bring a touch of beauty to your home, with its shapes that are reminiscent of the Mediterranean style of Italy.

Match this shade with any many of lamp parts, cloth covered wire unique light bulbs. The Vase shade works best with an A19, G30 or ST21 style bulb. These pendant light shades are made to work with E26 double ferrule or UNO style light bulb sockets. You can just remove the light bulb from your socket slide on the light shade, tighten the ferrule (ring) and then screw the bulb back on. These will not work on sockets without ferrules or rings.