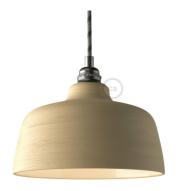

#### **Product short description:**

The ceramic Vase lamp shade from our Materia Collection will bring a touch of beauty to your home, with its shapes that are reminiscent of the Mediterranean style of Italy.

Each piece is unique and made by an experienced artisan just outside of Venice, Italy. Every one of these is hand painted and kiln fired to achieve a vibrant finish. The interior of each of these shades is white-polished, to amplify and spread light.

### **Product description:**

The Bowl Lampshade - The Materia Collection - Technical Specs:

Material: Painted ceramic

Diameter: 9.45"

Height: 5.51"

Weight: 2.2 lbs

Inner hole diameter: 1.7" (compatible with double ferrule or UNO-style sockets).