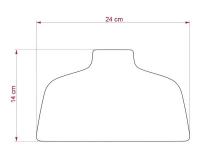

### **Product description:**

The Bowl Lampshade - The Materia Collection - Technical Specs:

Material: Painted ceramic

Diameter: 9.45"

Height: 5.51"

Weight: 2.2 lbs

Inner hole diameter: 1.7" (compatible with double ferrule or UNO-style sockets).