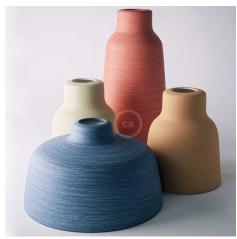

## **Product title:**

The Materia Collection | Bowl Pendant Lamp Shade | Designer Look

### Product attributes:

Finish: Glossy white, Cement effect - White, Corten effect - White, Streaked Avion - White, Streaked Coral - White, Streaked Terracotta - White, Streaked Dove-Grey - White, Streaked Evergreen - White, Blackboard - White

#### **Product short description:**

The ceramic Vase lamp shade from our Materia Collection will bring a touch of beauty to your home, with its shapes that are reminiscent of the Mediterranean style of Italy.

Each piece is unique and made by an experienced artisan just outside of Venice, Italy. Every one of these is hand painted and kiln fired to achieve a vibrant finish. The interior of each of these shades is white-polished, to amplify and spread light.

Note that because each piece is handmade there will be variations in color, finish and texture. This is not a flaw of the product. In addition note that the color versions of these shades are made to have the color painted overlay chip away, in the traditional style of southern Italy. This is an intentional design of the shade and not a flaw or blemish.