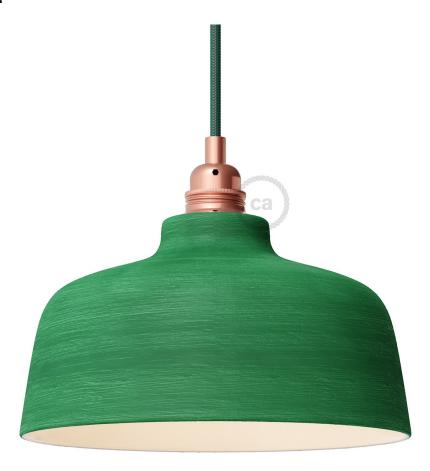

#### **Product short description:**

The ceramic Vase lamp shade from our Materia Collection will bring a touch of beauty to your home, with its shapes that are reminiscent of the Mediterranean style of Italy.

Each piece is unique and made by an experienced artisan just outside of Venice, Italy. Every one of these is hand painted and kiln fired to achieve a vibrant finish. The interior of each of these shades is white-polished, to amplify and spread light.

### **Product description:**

The Bowl Lampshade - The Materia Collection - Technical Specs:

Material: Painted ceramic

Diameter: 9.45"

Height: 5.51"

Weight: 2.2 lbs

Inner hole diameter: 1.7" (compatible with double ferrule or UNO-style sockets).

## **Product features:**

Material: Ceramic

Fitting: E26