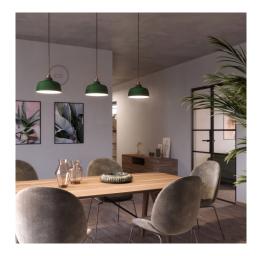

#### **Product short description:**

The ceramic Vase lamp shade from our Materia Collection will bring a touch of beauty to your home, with its shapes that are reminiscent of the Mediterranean style of Italy.

Match this shade with any many of lamp parts, cloth covered wire unique light bulbs. The Vase shade works best with an A19, G30 or ST21 style bulb. These pendant light shades are made to work with E26 double ferrule or UNO style light bulb sockets. You can just remove the light bulb from your socket slide on the light shade, tighten the ferrule (ring) and then screw the bulb back on. These will not work on sockets without ferrules or rings.