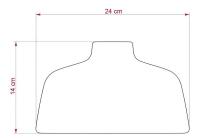

### **Product description:**

The Bowl Lampshade - The Materia Collection - Technical Specs:

Material: Painted ceramic

Diameter: 9.45"

Height: 5.51"

Weight: 2.2 lbs

Inner hole diameter: 1.7" (compatible with double ferrule or UNO-style sockets).