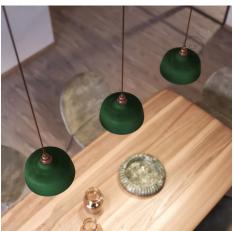

#### **Product short description:**

The ceramic Vase lamp shade from our Materia Collection will bring a touch of beauty to your home, with its shapes that are reminiscent of the Mediterranean style of Italy.

Note that because each piece is handmade there will be variations in color, finish and texture. This is not a flaw of the product. In addition note that the color versions of these shades are made to have the color painted overlay chip away, in the traditional style of southern Italy. This is an intentional design of the shade and not a flaw or blemish.