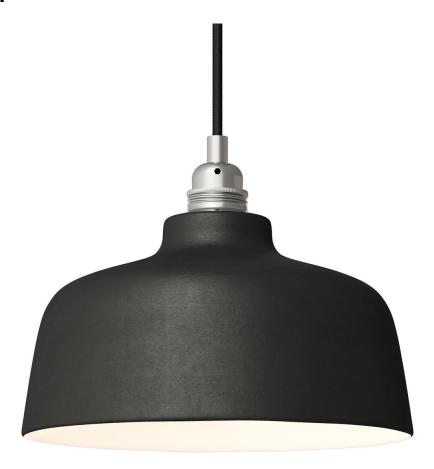

#### **Product short description:**

The ceramic Vase lamp shade from our Materia Collection will bring a touch of beauty to your home, with its shapes that are reminiscent of the Mediterranean style of Italy.

Each piece is unique and made by an experienced artisan just outside of Venice, Italy. Every one of these is hand painted and kiln fired to achieve a vibrant finish. The interior of each of these shades is white-polished, to amplify and spread light.

### **Product description:**

The Bowl Lampshade - The Materia Collection - Technical Specs:

Material: Painted ceramic

Diameter: 9.45"

Height: 5.51"

Weight: 2.2 lbs

Inner hole diameter: 1.7" (compatible with double ferrule or UNO-style sockets).