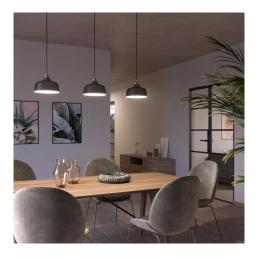

#### **Product short description:**

The ceramic Vase lamp shade from our Materia Collection will bring a touch of beauty to your home, with its shapes that are reminiscent of the Mediterranean style of Italy.

Each piece is unique and made by an experienced artisan just outside of Venice, Italy. Every one of these is hand painted and kiln fired to achieve a vibrant finish. The interior of each of these shades is white-polished, to amplify and spread light.