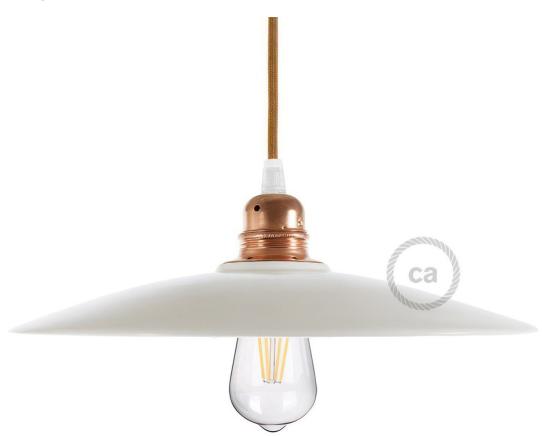

#### **Product short description:**

The Dish Lampshade from our Materia Collection is a simple yet beautiful way to enhance your space. This pendant lamp shade is one of our favorites and can be used universally to complement almost any style and fit seamlessly into any space.

Each of these ceramic pieces is unique and crafted by skilled artisans just outside of Venice, Italy. Every lampshade is hand-painted and kiln-fired to achieve a gorgeous finish. The interior of each shade is white-polished to amplify and evenly disperse light. Please note that because each piece is handmade, variations in color, finish, and texture will occur. This is not a defect. Additionally, for the colored versions of these shades, the paint is designed to chip and flake slightly, following the traditional style of southern Italian ceramics. This is an intentional design feature, not a flaw.

Pair this shade with a variety of lamp parts, cloth-covered wires, and unique light bulbs. The Dish pendant light shade works beautifully with many different bulb styles. These shades are designed for E26 double ferrule or UNO-style light bulb sockets. To attach the shade to your pendant or sconce, simply remove the light bulb and the bottom ferrule (ring) from the socket, slide on the lamp shade, tighten the ferrule below the shade, and screw the bulb back into place. These shades will not work with sockets that do not have ferrules or rings.