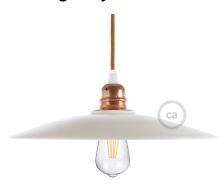

#### **Product short description:**

The Dish Lampshade from our Materia Collection is a simple yet beautiful way to enhance your space. This pendant lamp shade is one of our favorites and can be used universally to complement almost any style and fit seamlessly into any space.

Each of these ceramic pieces is unique and crafted by skilled artisans just outside of Venice, Italy. Every lampshade is hand-painted and kiln-fired to achieve a gorgeous finish. The interior of each shade is white-polished to amplify and evenly disperse light. Please note that because each piece is handmade, variations in color, finish, and texture will occur. This is not a defect. Additionally, for the colored versions of these shades, the paint is designed to chip and flake slightly, following the traditional style of southern Italian ceramics. This is an intentional design feature, not a flaw.

Pair this shade with a variety of lamp parts, cloth-covered wires, and unique light bulbs. The Dish pendant light shade works beautifully with many different bulb styles. These shades are designed for E26 double ferrule or UNO-style light bulb sockets. To attach the shade to your pendant or sconce, simply remove the light bulb and the bottom ferrule (ring) from the socket, slide on the lamp shade, tighten the ferrule below the shade, and screw the bulb back into place. These shades will not work with sockets that do not have ferrules or rings.