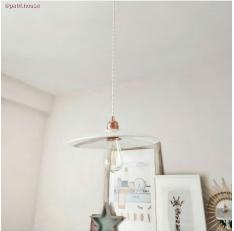

#### **Product short description:**

The Dish Lampshade from our Materia Collection is a simple yet beautiful way to enhance your space. This pendant lamp shade is one of our favorites and can be used universally to complement almost any style and fit seamlessly into any space.

From pendants hanging over kitchen bars to restaurant lighting, these fixtures brighten rooms across the world. One of our favorite applications is pairing these shades with our double ferrule Fermaluce wall sconce and dipped light bulbs. Together, they create a stunning combination that provides perfect mood lighting.

Each of these ceramic pieces is unique and crafted by skilled artisans just outside of Venice, Italy. Every lampshade is hand-painted and kiln-fired to achieve a gorgeous finish. The interior of each shade is white-polished to amplify and evenly disperse light. Please note that because each piece is handmade, variations in color, finish, and texture will occur. This is not a defect. Additionally, for the colored versions of these shades, the paint is designed to chip and flake slightly, following the traditional style of southern Italian ceramics. This is an intentional design feature, not a flaw.