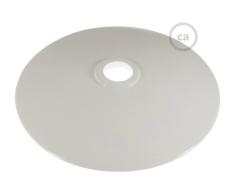

#### **Product description:**

Dish Lampshade - The Materia Collection - Technical Specs:

Material: Glazed ceramic.

Diameter: 12.2"

Height: 1.57"

Weight: 2 lbs

Inner hole diameter: 1.7" (compatible with double ferrule or UNO-style sockets).