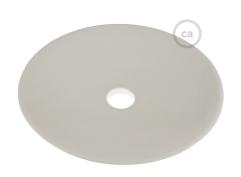

# **Product title:**

The Materia Collection | Dish Pendant Lamp Shade | Modern Minimalist Design

#### **Product short description:**

The Dish Lampshade from our Materia Collection is a simple yet beautiful way to enhance your space. This pendant lamp shade is one of our favorites and can be used universally to complement almost any style and fit seamlessly into any space.

#### **Product description:**

Dish Lampshade - The Materia Collection - Technical Specs:

Material: Glazed ceramic.

Diameter: 12.2"

Height: 1.57"

Weight: 2 lbs

Inner hole diameter: 1.7" (compatible with double ferrule or UNO-style sockets).