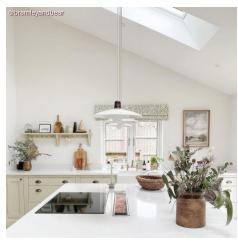

From pendants hanging over kitchen bars to restaurant lighting, these fixtures brighten rooms across the world. One of our favorite applications is pairing these shades with our double ferrule Fermaluce wall sconce and dipped light bulbs. Together, they create a stunning combination that provides perfect mood lighting.