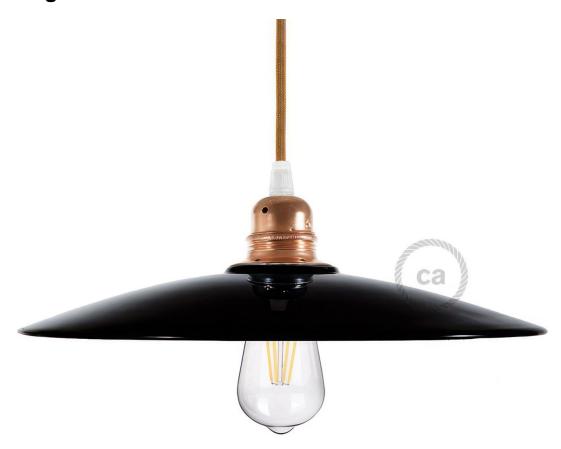

#### **Product short description:**

The Dish Lampshade from our Materia Collection is a simple yet beautiful way to enhance your space. This pendant lamp shade is one of our favorites and can be used universally to complement almost any style and fit seamlessly into any space.

From pendants hanging over kitchen bars to restaurant lighting, these fixtures brighten rooms across the world. One of our favorite applications is pairing these shades with our double ferrule Fermaluce wall sconce and dipped light bulbs. Together, they create a stunning combination that provides perfect mood lighting.

Pair this shade with a variety of lamp parts, cloth-covered wires, and unique light bulbs. The Dish pendant light shade works beautifully with many different bulb styles. These shades are designed for E26 double ferrule or UNO-style light bulb sockets. To attach the shade to your pendant or sconce, simply remove the light bulb and the bottom ferrule (ring) from the socket, slide on the lamp shade, tighten the ferrule below the shade, and screw the bulb back into place. These shades will not work with sockets that do not have ferrules or rings.