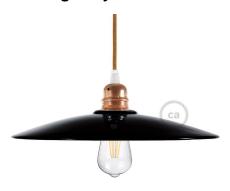

#### **Product short description:**

The Dish Lampshade from our Materia Collection is a simple yet beautiful way to enhance your space. This pendant lamp shade is one of our favorites and can be used universally to complement almost any style and fit seamlessly into any space.

From pendants hanging over kitchen bars to restaurant lighting, these fixtures brighten rooms across the world. One of our favorite applications is pairing these shades with our double ferrule Fermaluce wall sconce and dipped light bulbs. Together, they create a stunning combination that provides perfect mood lighting.

Pair this shade with a variety of lamp parts, cloth-covered wires, and unique light bulbs. The Dish pendant light shade works beautifully with many different bulb styles. These shades are designed for E26 double ferrule or UNO-style light bulb sockets. To attach the shade to your pendant or sconce, simply remove the light bulb and the bottom ferrule (ring) from the socket, slide on the lamp shade, tighten the ferrule below the shade, and screw the bulb back into place. These shades will not work with sockets that do not have ferrules or rings.