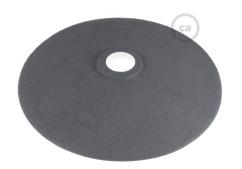

#### **Product description:**

Dish Lampshade - The Materia Collection - Technical Specs:

Material: Glazed ceramic.

Diameter: 12.2"

Height: 1.57"

Weight: 2 lbs

Inner hole diameter: 1.7" (compatible with double ferrule or UNO-style sockets).