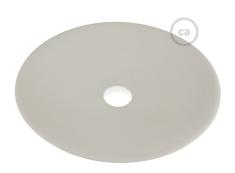

# **Product title:**

The Materia Collection | Dish Pendant Lamp Shade | Modern Minimalist Design

#### **Product short description:**

The Dish Lampshade from our Materia Collection is a simple yet beautiful way to enhance your space. This pendant lamp shade is one of our favorites and can be used universally to complement almost any style and fit seamlessly into any space.

#### **Product description:**

Dish Lampshade - The Materia Collection - Technical Specs:

Material: Glazed ceramic.

Diameter: 12.2"

Height: 1.57"

Weight: 2 lbs

Inner hole diameter: 1.7" (compatible with double ferrule or UNO-style sockets).