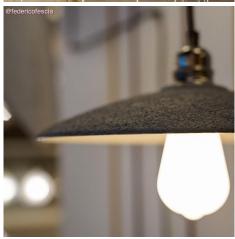

From pendants hanging over kitchen bars to restaurant lighting, these fixtures brighten rooms across the world. One of our favorite applications is pairing these shades with our double ferrule Fermaluce wall sconce and dipped light bulbs. Together, they create a stunning combination that provides perfect mood lighting.

Each of these ceramic pieces is unique and crafted by skilled artisans just outside of Venice, Italy. Every lampshade is hand-painted and kiln-fired to achieve a gorgeous finish. The interior of each shade is white-polished to amplify and evenly disperse light. Please note that because each piece is handmade, variations in color, finish, and texture will occur. This is not a defect. Additionally, for the colored versions of these shades, the paint is designed to chip and flake slightly, following the traditional style of southern Italian ceramics. This is an intentional design feature, not a flaw.