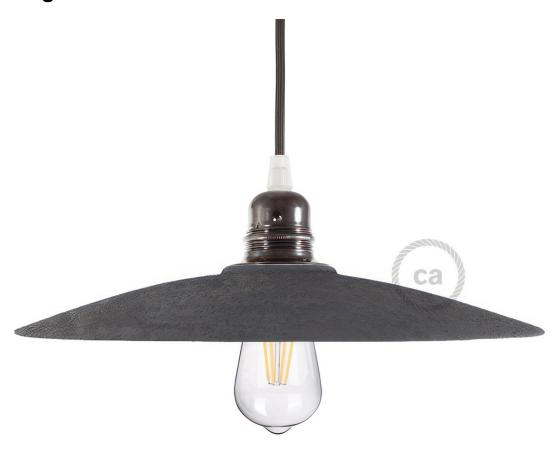

#### **Product short description:**

The Dish Lampshade from our Materia Collection is a simple yet beautiful way to enhance your space. This pendant lamp shade is one of our favorites and can be used universally to complement almost any style and fit seamlessly into any space.

Pair this shade with a variety of lamp parts, cloth-covered wires, and unique light bulbs. The Dish pendant light shade works beautifully with many different bulb styles. These shades are designed for E26 double ferrule or UNO-style light bulb sockets. To attach the shade to your pendant or sconce, simply remove the light bulb and the bottom ferrule (ring) from the socket, slide on the lamp shade, tighten the ferrule below the shade, and screw the bulb back into place. These shades will not work with sockets that do not have ferrules or rings.

#### **Product description:**

Dish Lampshade - The Materia Collection - Technical Specs:

Material: Glazed ceramic.

Diameter: 12.2"

Height: 1.57"

Weight: 2 lbs

Inner hole diameter: 1.7" (compatible with double ferrule or UNO-style sockets).