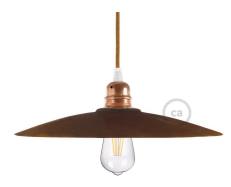

### Product short description:

The Dish Lampshade from our Materia Collection is a simple yet beautiful way to enhance your space. This pendant lamp shade is one of our favorites and can be used universally to complement almost any style and fit seamlessly into any space.

Pair this shade with a variety of lamp parts, cloth-covered wires, and unique light bulbs. The Dish pendant light shade works beautifully with many different bulb styles. These shades are designed for E26 double ferrule or UNO-style light bulb sockets. To attach the shade to your pendant or sconce, simply remove the light bulb and the bottom ferrule (ring) from the socket, slide on the lamp shade, tighten the ferrule below the shade, and screw the bulb back into place. These shades will not work with sockets that do not have ferrules or rings.

#### **Product description:**

Dish Lampshade - The Materia Collection - Technical Specs:

Material: Glazed ceramic.

Diameter: 12.2"

Height: 1.57"

Weight: 2 lbs

Inner hole diameter: 1.7" (compatible with double ferrule or UNO-style sockets).