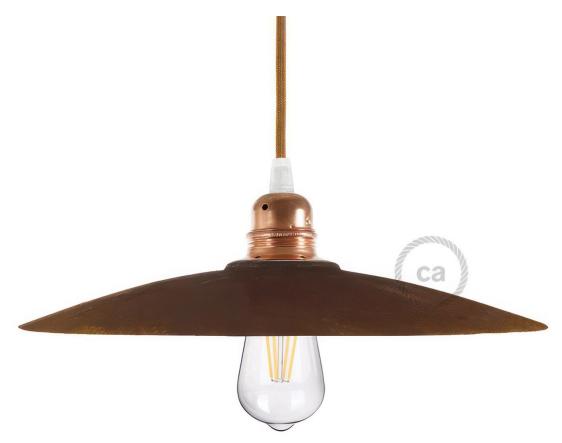

### Product short description:

The Dish Lampshade from our Materia Collection is a simple yet beautiful way to enhance your space. This pendant lamp shade is one of our favorites and can be used universally to complement almost any style and fit seamlessly into any space.

Pair this shade with a variety of lamp parts, cloth-covered wires, and unique light bulbs. The Dish pendant light shade works beautifully with many different bulb styles. These shades are designed for E26 double ferrule or UNO-style light bulb sockets. To attach the shade to your pendant or sconce, simply remove the light bulb and the bottom ferrule (ring) from the socket, slide on the lamp shade, tighten the ferrule below the shade, and screw the bulb back into place. These shades will not work with sockets that do not have ferrules or rings.

#### **Product description:**

Dish Lampshade - The Materia Collection - Technical Specs:

Material: Glazed ceramic.

Diameter: 12.2"

Height: 1.57"

Weight: 2 lbs

Inner hole diameter: 1.7" (compatible with double ferrule or UNO-style sockets).