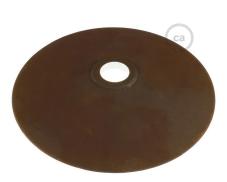

#### **Product description:**

Dish Lampshade - The Materia Collection - Technical Specs:

Material: Glazed ceramic.

Diameter: 12.2"

Height: 1.57"

Weight: 2 lbs

Inner hole diameter: 1.7" (compatible with double ferrule or UNO-style sockets).