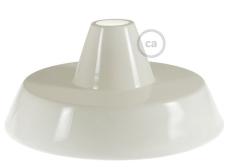

### **Product description:**

Industrial Ceramic Lampshade - technical characteristics:

Material: glazed ceramic. Diameter: 12.01 inches Height: 5.51 inches Weight 1 kg Inner hole diameter: 1.69 inches, suitable for E26 socket.

### **Product features:**

Material: Ceramic Fitting: E26