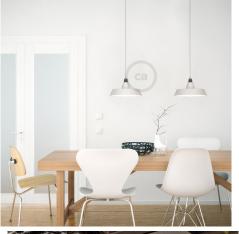

## Product short description:

A classic in the world of lamp shades, reinterpreted by Creative Cables. This traditional industrial style pendant light shade would normally be made from metal. However, we have flipped that around and taken the unusual step to recreate this quintessential style pendant lamp shade into ceramic form. A new classic is born.

**Created and decorated by hand entirely in Italy**, this lamp shade with industrial design will be perfect to light the table of a kitchen.

Choose the solid-color enamelled versions to give an extra touch of elegance to your dining room, or opt for one of the special paints, such as corten effect rust or cement, for an industrial style effect and a minimalist design. The craftsmanship to which these **ceramic lamp shades** are subjected means that the paint can be slightly different from one another, making each lamp shade a unique piece!