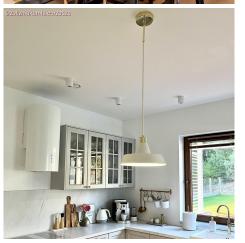

## Product short description:

A classic in the world of lamp shades, reinterpreted by Creative Cables. This traditional industrial style pendant light shade would normally be made from metal. However, we have flipped that around and taken the unusual step to recreate this quintessential style pendant lamp shade into ceramic form. A new classic is born.

**Created and decorated by hand entirely in Italy**, this lamp shade with industrial design will be perfect to light the table of a kitchen.

Choose the solid-color enamelled versions to give an extra touch of elegance to your dining room, or opt for one of the special paints, such as corten effect rust or cement, for an industrial style effect and a minimalist design. The craftsmanship to which these **ceramic lamp shades** are subjected means that the paint can be slightly different from one another, making each lamp shade a unique piece!