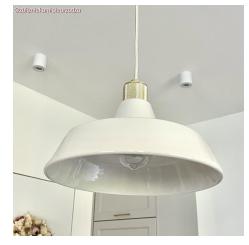

**Created and decorated by hand entirely in Italy**, this lamp shade with industrial design will be perfect to light the table of a kitchen.

Choose the solid-color enamelled versions to give an extra touch of elegance to your dining room, or opt for one of the special paints, such as corten effect rust or cement, for an industrial style effect and a minimalist design. The craftsmanship to which these **ceramic lamp shades** are subjected means that the paint can be slightly different from one another, making each lamp shade a unique piece!

Complete your pendant lamp by choosing one of our E26 socket with ferrules and the fabric covered electric cable of the color that best matches your furnishing needs.

Attention! Bulb and socket NOT included.