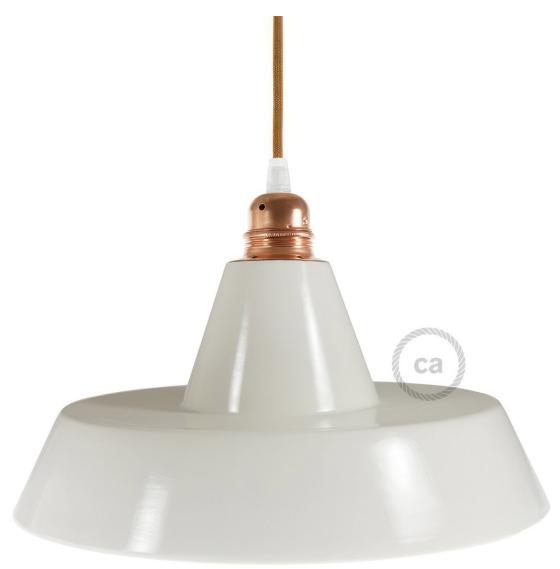

# **Product title:**

Industrial Ceramic Pendant Lamp Shade | Handmade in Italy

## Product short description:

A classic in the world of lamp shades, reinterpreted by Creative Cables. This traditional industrial style pendant light shade would normally be made from metal. However, we have flipped that around and taken the unusual step to recreate this quintessential style pendant lamp shade into ceramic form. A new classic is born.

**Created and decorated by hand entirely in Italy**, this lamp shade with industrial design will be perfect to light the table of a kitchen.

Choose the solid-color enamelled versions to give an extra touch of elegance to your dining room, or opt for one of the special paints, such as corten effect rust or cement, for an industrial style effect and a minimalist design. The craftsmanship to which these **ceramic lamp shades** are subjected means that the paint can be slightly different from one another, making each lamp shade a unique piece!

### **Product description:**

Industrial Ceramic Lampshade - technical characteristics:

Material: glazed ceramic. Diameter: 12.01 inches Height: 5.51 inches Weight 1 kg Inner hole diameter: 1.69 inches, suitable for E26 socket.