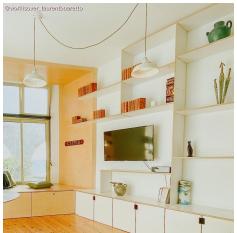

## Product short description:

A classic in the world of lamp shades, reinterpreted by Creative Cables. This traditional industrial style pendant light shade would normally be made from metal. However, we have flipped that around and taken the unusual step to recreate this quintessential style pendant lamp shade into ceramic form. A new classic is born.

**Created and decorated by hand entirely in Italy**, this lamp shade with industrial design will be perfect to light the table of a kitchen.

Choose the solid-color enamelled versions to give an extra touch of elegance to your dining room, or opt for one of the special paints, such as corten effect rust or cement, for an industrial style effect and a minimalist design. The craftsmanship to which these **ceramic lamp shades** are subjected means that the paint can be slightly different from one another, making each lamp shade a unique piece!