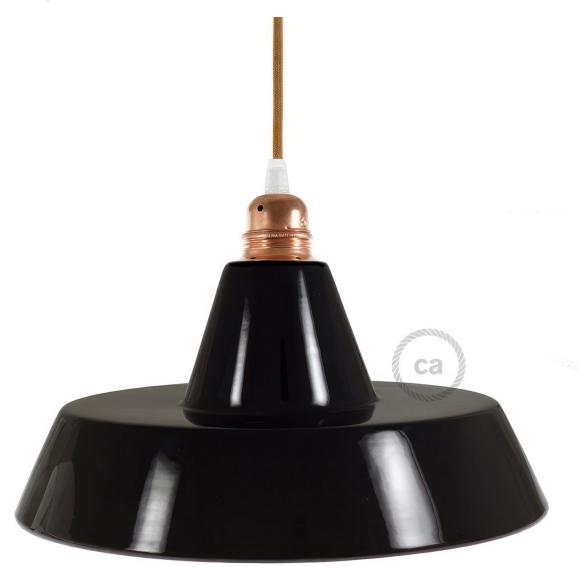

## **Product title:**

Industrial Ceramic Pendant Lamp Shade | Handmade in Italy

#### **Product short description:**

A classic in the world of lamp shades, reinterpreted by Creative Cables. This traditional industrial style pendant light shade would normally be made from metal. However, we have flipped that around and taken the unusual step to recreate this quintessential style pendant lamp shade into ceramic form. A new classic is born.

Created and decorated by hand entirely in Italy, this lamp shade with industrial design will be perfect to light the table of a kitchen.

Choose the solid-color enamelled versions to give an extra touch of elegance to your dining room, or opt for one of the special paints, such as corten effect rust or cement, for an industrial style effect and a minimalist design. The craftsmanship to which these **ceramic lamp shades** are subjected means that the paint can be slightly different from one another, making each lamp shade a unique piece!

#### **Product description:**

Industrial Ceramic Lampshade - technical characteristics:

Material: glazed ceramic. Diameter: 12.01 inches Height: 5.51 inches

Weight 1 kg

Inner hole diameter: 1.69 inches, suitable for E26 socket.