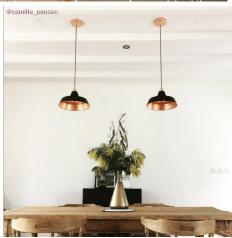

#### **Product short description:**

A classic in the world of lamp shades, reinterpreted by Creative Cables. This traditional industrial style pendant light shade would normally be made from metal. However, we have flipped that around and taken the unusual step to recreate this quintessential style pendant lamp shade into ceramic form. A new classic is born.

Created and decorated by hand entirely in Italy, this lamp shade with industrial design will be perfect to light the table of a kitchen.

Choose the solid-color enamelled versions to give an extra touch of elegance to your dining room, or opt for one of the special paints, such as corten effect rust or cement, for an industrial style effect and a minimalist design. The craftsmanship to which these **ceramic lamp shades** are subjected means that the paint can be slightly different from one another, making each lamp shade a unique piece!