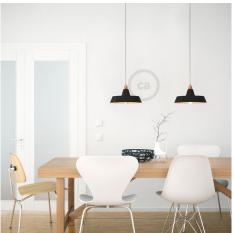

Created and decorated by hand entirely in Italy, this lamp shade with industrial design will be perfect to light the table of a kitchen.

Choose the solid-color enamelled versions to give an extra touch of elegance to your dining room, or opt for one of the special paints, such as corten effect rust or cement, for an industrial style effect and a minimalist design. The craftsmanship to which these **ceramic lamp shades** are subjected means that the paint can be slightly different from one another, making each lamp shade a unique piece!