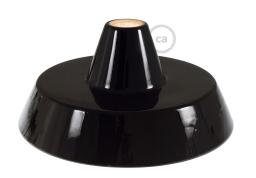

#### **Product description:**

Industrial Ceramic Lampshade - technical characteristics:

Material: glazed ceramic. Diameter: 12.01 inches Height: 5.51 inches

Weight 1 kg

Inner hole diameter: 1.69 inches, suitable for E26 socket.