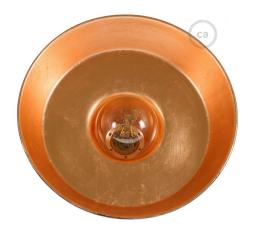

#### **Product short description:**

A classic in the world of lamp shades, reinterpreted by Creative Cables. This traditional industrial style pendant light shade would normally be made from metal. However, we have flipped that around and taken the unusual step to recreate this quintessential style pendant lamp shade into ceramic form. A new classic is born.

Created and decorated by hand entirely in Italy, this lamp shade with industrial design will be perfect to light the table of a kitchen.

Choose the solid-color enamelled versions to give an extra touch of elegance to your dining room, or opt for one of the special paints, such as corten effect rust or cement, for an industrial style effect and a minimalist design. The craftsmanship to which these **ceramic lamp shades** are subjected means that the paint can be slightly different from one another, making each lamp shade a unique piece!

#### **Product description:**

Industrial Ceramic Lampshade - technical characteristics:

Material: glazed ceramic. Diameter: 12.01 inches Height: 5.51 inches

Weight 1 kg

Inner hole diameter: 1.69 inches, suitable for E26 socket.