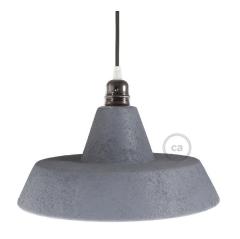

## **Product title:**

Industrial Ceramic Pendant Lamp Shade | Handmade in Italy

#### **Product short description:**

A classic in the world of lamp shades, reinterpreted by Creative Cables. This traditional industrial style pendant light shade would normally be made from metal. However, we have flipped that around and taken the unusual step to recreate this quintessential style pendant lamp shade into ceramic form. A new classic is born.

#### **Product description:**

Industrial Ceramic Lampshade - technical characteristics:

Material: glazed ceramic. Diameter: 12.01 inches Height: 5.51 inches

Weight 1 kg

Inner hole diameter: 1.69 inches, suitable for E26 socket.