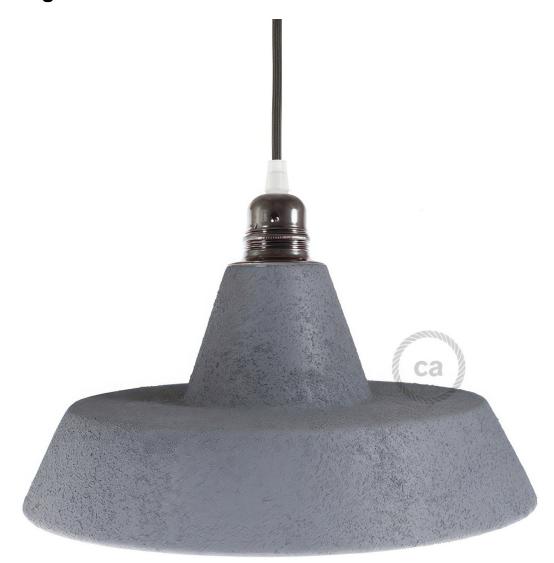

## **Product title:**

Industrial Ceramic Pendant Lamp Shade | Handmade in Italy

#### **Product short description:**

A classic in the world of lamp shades, reinterpreted by Creative Cables. This traditional industrial style pendant light shade would normally be made from metal. However, we have flipped that around and taken the unusual step to recreate this quintessential style pendant lamp shade into ceramic form. A new classic is born.

Created and decorated by hand entirely in Italy, this lamp shade with industrial design will be perfect to light the table of a kitchen.

Choose the solid-color enamelled versions to give an extra touch of elegance to your dining room, or opt for one of the special paints, such as corten effect rust or cement, for an industrial style effect and a minimalist design. The craftsmanship to which these **ceramic lamp shades** are subjected means that the paint can be slightly different from one another, making each lamp shade a unique piece!

#### **Product description:**

Industrial Ceramic Lampshade - technical characteristics:

Material: glazed ceramic. Diameter: 12.01 inches Height: 5.51 inches

Weight 1 kg

Inner hole diameter: 1.69 inches, suitable for E26 socket.