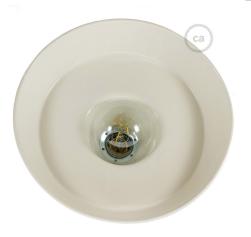

## **Product title:**

Industrial Ceramic Pendant Lamp Shade | Handmade in Italy

#### **Product short description:**

A classic in the world of lamp shades, reinterpreted by Creative Cables. This traditional industrial style pendant light shade would normally be made from metal. However, we have flipped that around and taken the unusual step to recreate this quintessential style pendant lamp shade into ceramic form. A new classic is born.

Created and decorated by hand entirely in Italy, this lamp shade with industrial design will be perfect to light the table of a kitchen.

Choose the solid-color enamelled versions to give an extra touch of elegance to your dining room, or opt for one of the special paints, such as corten effect rust or cement, for an industrial style effect and a minimalist design. The craftsmanship to which these **ceramic lamp shades** are subjected means that the paint can be slightly different from one another, making each lamp shade a unique piece!

#### **Product description:**

Industrial Ceramic Lampshade - technical characteristics:

Material: glazed ceramic. Diameter: 12.01 inches Height: 5.51 inches

Weight 1 kg

Inner hole diameter: 1.69 inches, suitable for E26 socket.