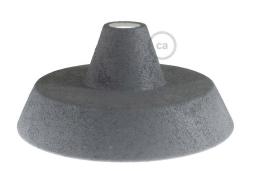

## **Product title:**

Industrial Ceramic Pendant Lamp Shade | Handmade in Italy

#### **Product description:**

Industrial Ceramic Lampshade - technical characteristics:

Material: glazed ceramic. Diameter: 12.01 inches Height: 5.51 inches

Weight 1 kg

Inner hole diameter: 1.69 inches, suitable for E26 socket.