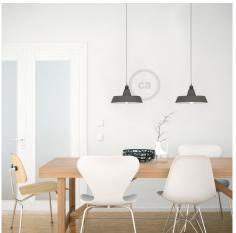

Created and decorated by hand entirely in Italy, this lamp shade with industrial design will be perfect to light the table of a kitchen.

Choose the solid-color enamelled versions to give an extra touch of elegance to your dining room, or opt for one of the special paints, such as corten effect rust or cement, for an industrial style effect and a minimalist design. The craftsmanship to which these **ceramic lamp shades** are subjected means that the paint can be slightly different from one another, making each lamp shade a unique piece!

Complete your pendant lamp by choosing one of our E26 socket with ferrules and the fabric covered electric cable of the color that best matches your furnishing needs.

Attention! Bulb and socket NOT included.