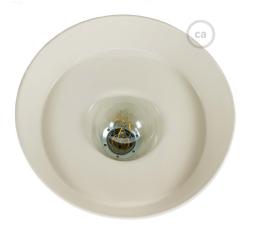

#### **Product short description:**

A classic in the world of lamp shades, reinterpreted by Creative Cables. This traditional industrial style pendant light shade would normally be made from metal. However, we have flipped that around and taken the unusual step to recreate this quintessential style pendant lamp shade into ceramic form. A new classic is born.

Created and decorated by hand entirely in Italy, this lamp shade with industrial design will be perfect to light the table of a kitchen.

Choose the solid-color enamelled versions to give an extra touch of elegance to your dining room, or opt for one of the special paints, such as corten effect rust or cement, for an industrial style effect and a minimalist design. The craftsmanship to which these **ceramic lamp shades** are subjected means that the paint can be slightly different from one another, making each lamp shade a unique piece!

#### **Product description:**

Industrial Ceramic Lampshade - technical characteristics:

Material: glazed ceramic. Diameter: 12.01 inches Height: 5.51 inches

Weight 1 kg

Inner hole diameter: 1.69 inches, suitable for E26 socket.