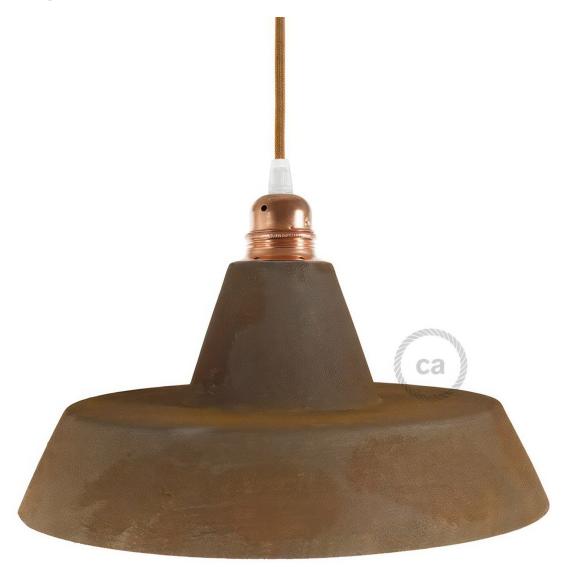

## **Product title:**

Industrial Ceramic Pendant Lamp Shade | Handmade in Italy

#### **Product short description:**

A classic in the world of lamp shades, reinterpreted by Creative Cables. This traditional industrial style pendant light shade would normally be made from metal. However, we have flipped that around and taken the unusual step to recreate this quintessential style pendant lamp shade into ceramic form. A new classic is born.

Created and decorated by hand entirely in Italy, this lamp shade with industrial design will be perfect to light the table of a kitchen.

Choose the solid-color enamelled versions to give an extra touch of elegance to your dining room, or opt for one of the special paints, such as corten effect rust or cement, for an industrial style effect and a minimalist design. The craftsmanship to which these **ceramic lamp shades** are subjected means that the paint can be slightly different from one another, making each lamp shade a unique piece!

#### **Product description:**

Industrial Ceramic Lampshade - technical characteristics:

Material: glazed ceramic. Diameter: 12.01 inches Height: 5.51 inches

Weight 1 kg

Inner hole diameter: 1.69 inches, suitable for E26 socket.