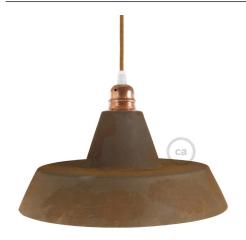

## **Product title:**

Industrial Ceramic Pendant Lamp Shade | Handmade in Italy

#### **Product short description:**

A classic in the world of lamp shades, reinterpreted by Creative Cables. This traditional industrial style pendant light shade would normally be made from metal. However, we have flipped that around and taken the unusual step to recreate this quintessential style pendant lamp shade into ceramic form. A new classic is born.

#### **Product description:**

Industrial Ceramic Lampshade - technical characteristics:

Material: glazed ceramic. Diameter: 12.01 inches Height: 5.51 inches

Weight 1 kg

Inner hole diameter: 1.69 inches, suitable for E26 socket.