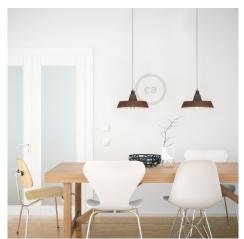

Created and decorated by hand entirely in Italy, this lamp shade with industrial design will be perfect to light the table of a kitchen.

Choose the solid-color enamelled versions to give an extra touch of elegance to your dining room, or opt for one of the special paints, such as corten effect rust or cement, for an industrial style effect and a minimalist design. The craftsmanship to which these **ceramic lamp shades** are subjected means that the paint can be slightly different from one another, making each lamp shade a unique piece!

Complete your pendant lamp by choosing one of our E26 socket with ferrules and the fabric covered electric cable of the color that best matches your furnishing needs.

Attention! Bulb and socket NOT included.