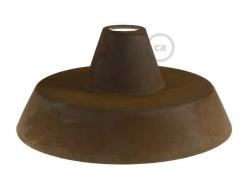

#### **Product description:**

Industrial Ceramic Lampshade - technical characteristics:

Material: glazed ceramic. Diameter: 12.01 inches Height: 5.51 inches

Weight 1 kg

Inner hole diameter: 1.69 inches, suitable for E26 socket.

#### **Product features:**

Material: Ceramic

Fitting: E26